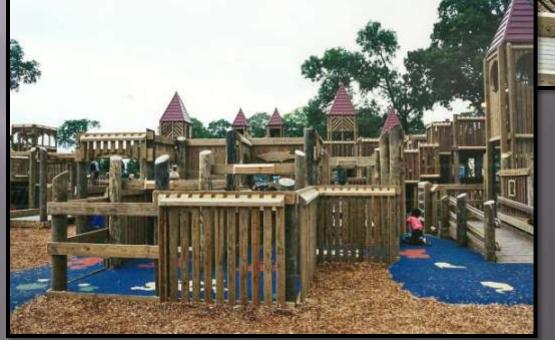

Playground design includes

A paddle wheeler

A river

A sand moat

A fort

Frogs, fish, squirrels, raccoons

Theater design

Cattails; fish

## CONSTRUCTION BEGINS

PLAYGROUND

THEATER

**CHILD CARE** 