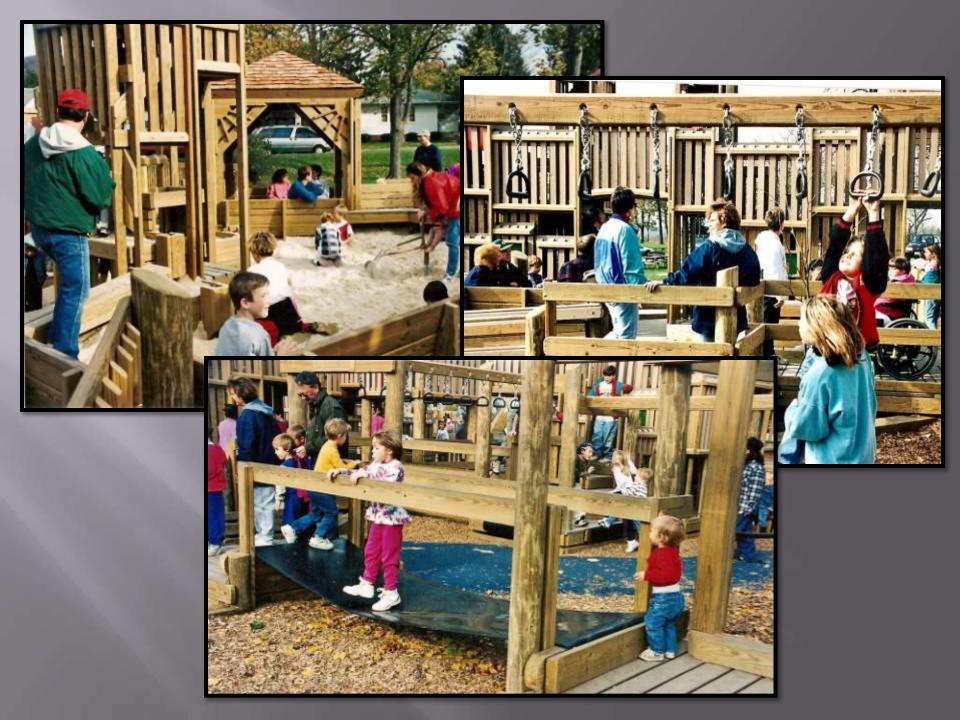

Playground design includes

A paddle wheeler

A river

A sand moat

A fort

Frogs, fish, squirrels, raccoons

Theater design

Cattails; fish

## CONSTRUCTION BEGINS

PLAYGROUND

THEATER

**CHILD CARE** 