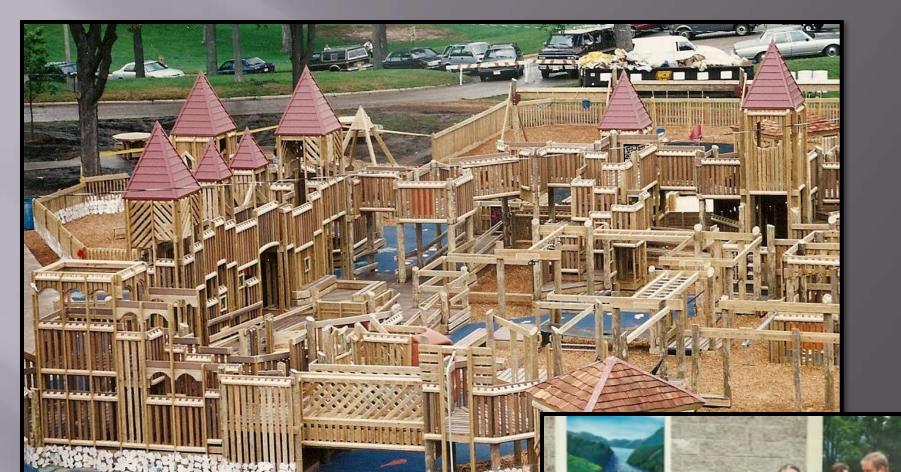

# Celebrating 75 Years in the Community!

- Size 20,000 square feet
- Estimated project cost \$278,000
- If volunteer labor costed in \$750,000
- Donations
  - Rotary Club of La Crosse \$25,000
  - Rotary Club of La Crosse East \$10,000
  - Children's Miracle Network Telethon \$25,000
  - Area School Children, Parents and Others
  - Local Businesses
  - Community Foundations
  - Area Service Clubs

Playground design includes

A paddle wheeler

A river

A sand moat

A fort

Frogs, fish, squirrels, raccoons

Theater design

Cattails; fish