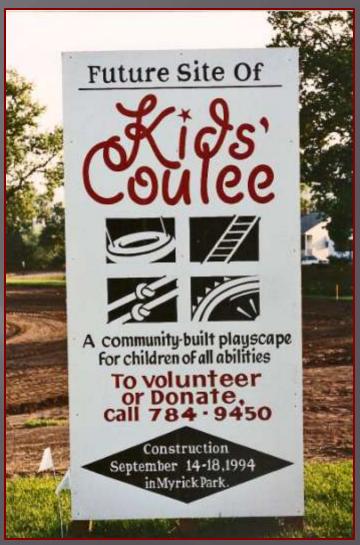

# KIDS' COULEE

A Rotary Clubs of La Crosse Project



# Celebrating 75 Years in the Community!

- Size 20,000 square feet
- Estimated project cost \$278,000
- If volunteer labor costed in \$750,000
- Donations
  - Rotary Club of La Crosse \$25,000
  - Rotary Club of La Crosse East \$10,000
  - Children's Miracle Network Telethon \$25,000
  - Area School Children, Parents and Others
  - Local Businesses
  - Community Foundations
  - Area Service Clubs

# Leathers and AssociatesPlayground

- Design Day
- Organization
- Construction

#### Timeline

- 6 months planning
- 2 weeks construction



#### Committees

- Materials
- Tools
- Foremen
- Public Relations
- Food
- Fundraising
- Childcare
- Special Events
- Children
- Special Needs
- Volunteers
- Site
- Finance



Visited 10 schools

Children asked to draw a playground they would like

Playg