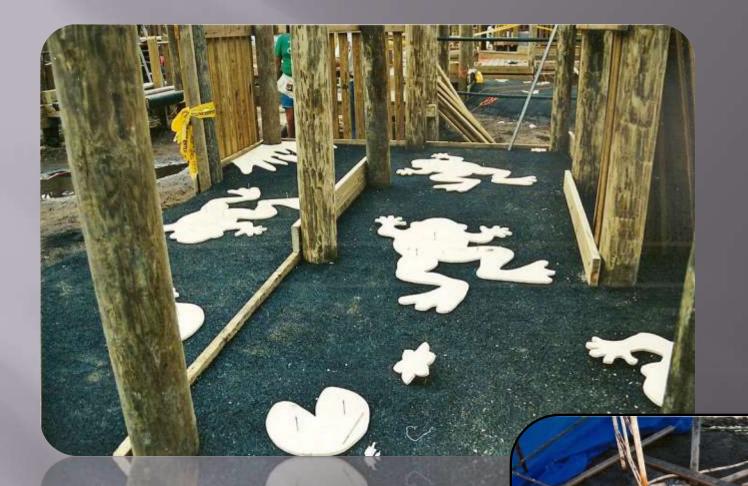

Playground design includes

A paddle wheeler

A river

A sand moat

A fort

Frogs, fish, squirrels, raccoons

Theater design

Cattails; fish