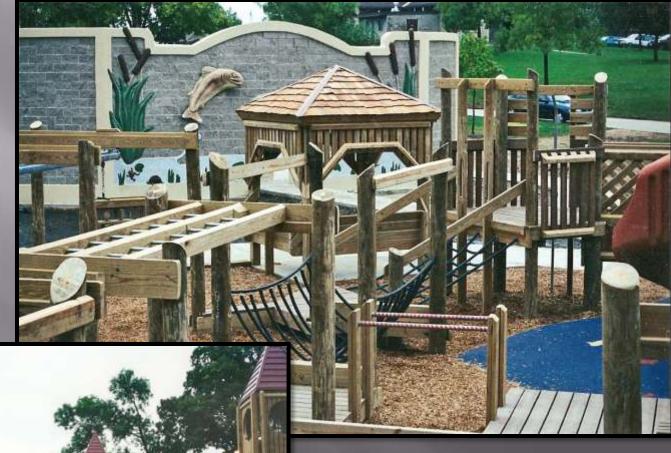

Playground design includes

A paddle wheeler

A river

A sand moat

A fort

Frogs, fish, squirrels, raccoons

Theater design

Cattails; fish

## CONSTRUCTION BEGINS

PLAYGROUND

THEATER

**CHILD CARE** 