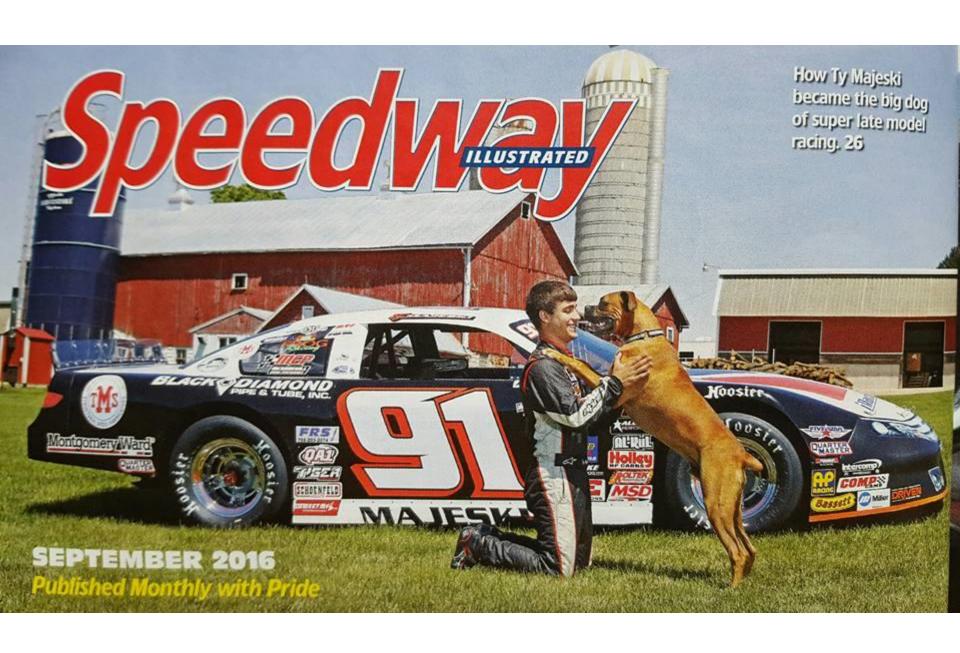

### Shop Foreman

udge the Boxer r supervises crew chief Toby Nuttleman as he prepares the super late model of Seymour, Wisconsin's Ty Majeski for Florida Speedweeks. As much as Majeski and Nuttleman earn the accolades, Pudge plays a vital role in ensuring that they stay on task. Hopefully, Pudge receives his fair share of treats, too.