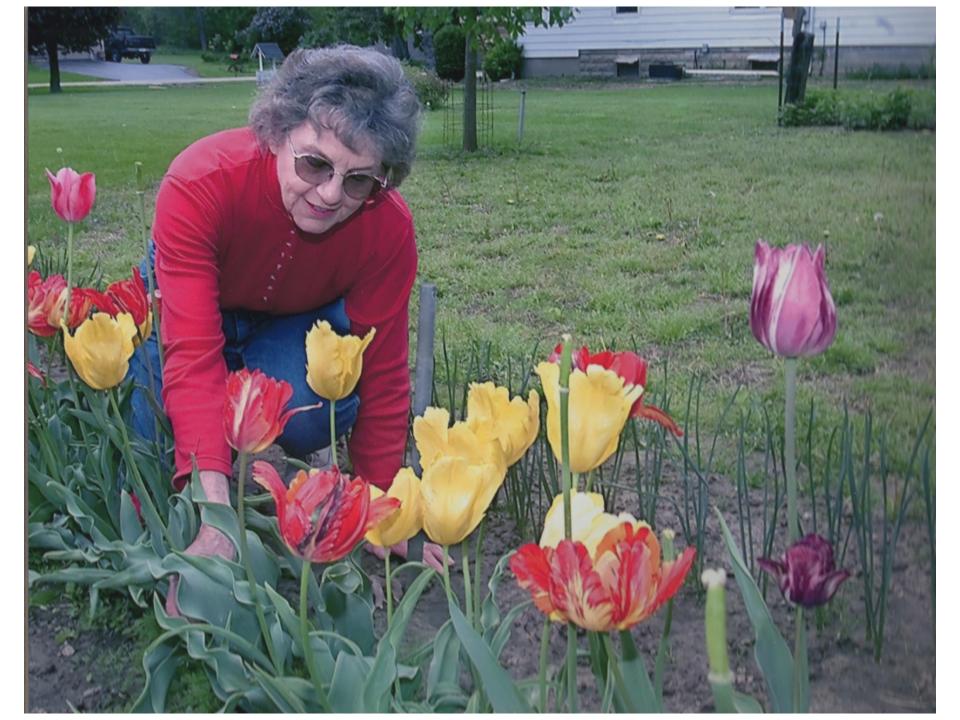

its top.
The driver of the car, James Miller, 38, Kirkland, was pronounced dead on the scene by DeKalb Deputy Coroner Earl Tischler.

A passenger in the vehicle, Vonda Ullmark, Kirkland, was thrown from the car. After being transported to Kishwaukee Hospital by the Kirkland Rescue Squad, she was taken to St. Anthony's Hospital in Rockford where, as of press time, she was listed as being in the neuro-intensive care unit in conjugate the state of the st care unit in serious condition.

The accident is being investigated by the DeKalb County Coroner's Of-fice and the DeKalb County Sheriff's Office.

Hiawatha Learning Fair announced





# Eastwood High School, El Paso, TX



**Class of 1988 - 720 Students** 



### Eastwood High School, El Paso, TX



**Class of 1988 - 720 Students** 































































































th • 1994 • Joe Shear • 1995 • Joe Shear • 1996 • Joe Shear • 1997 • Terl e • 2005 • Tim Schendel • 2006 • Steve Holzhausen • 2007 • Dan Fredn

v.oktoberfes

Hoffman • 19 edrickson • 2

2008

je • 1989 • Joe Shear • 1990 • Scott Hansen • 1991 • To 2000 • Steve Carlson • 2001 • Eddie Hoffman • 2002 • 2010 - Ban Fredrickson • 2011 • Travis Sauter • 2012 •

nd & com





























### Shop Foreman

udge the Boxer r supervises crew chief Toby Nuttleman as he prepares the super late model of Seymour, Wisconsin's Ty Majeski for Florida Speedweeks. As much as Majeski and Nuttleman earn the accolades, Pudge plays a vital role in ensuring that they stay on task. Hopefully, Pudge receives his fair s