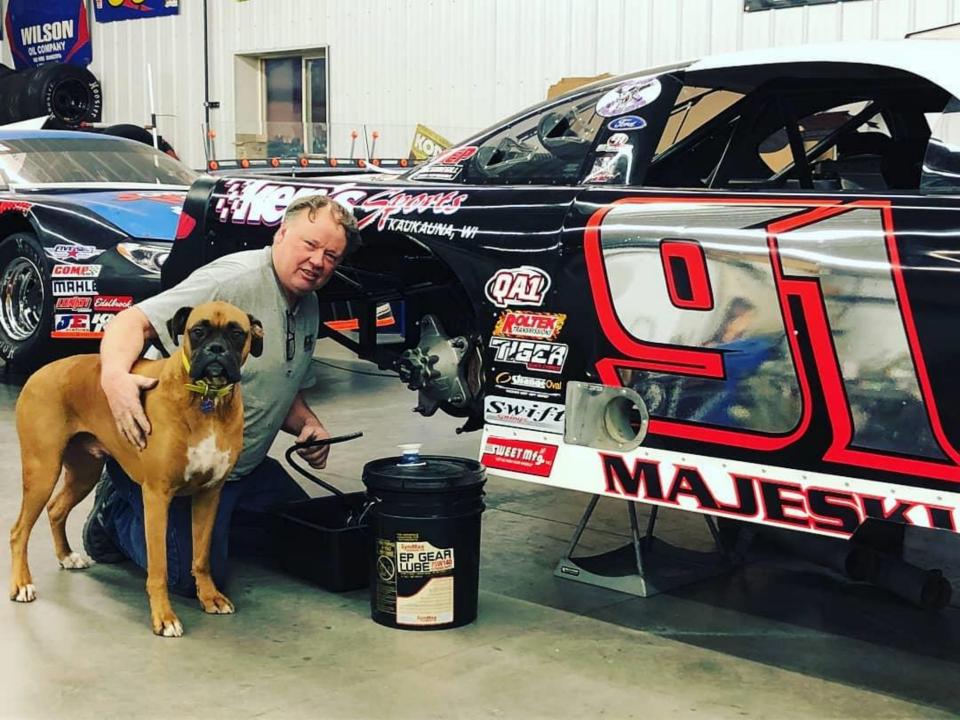

### Shop Foreman

udge the Boxer r supervises crew chief Toby Nuttleman as he prepares the super late model of Seymour, Wisconsin's Ty Majeski for Florida Speedweeks. As much as Majeski and Nuttleman earn the accolades, Pudge plays a vital role in ensuring that they stay on task. Hopefully, Pudge receives his fair share of treats, too.