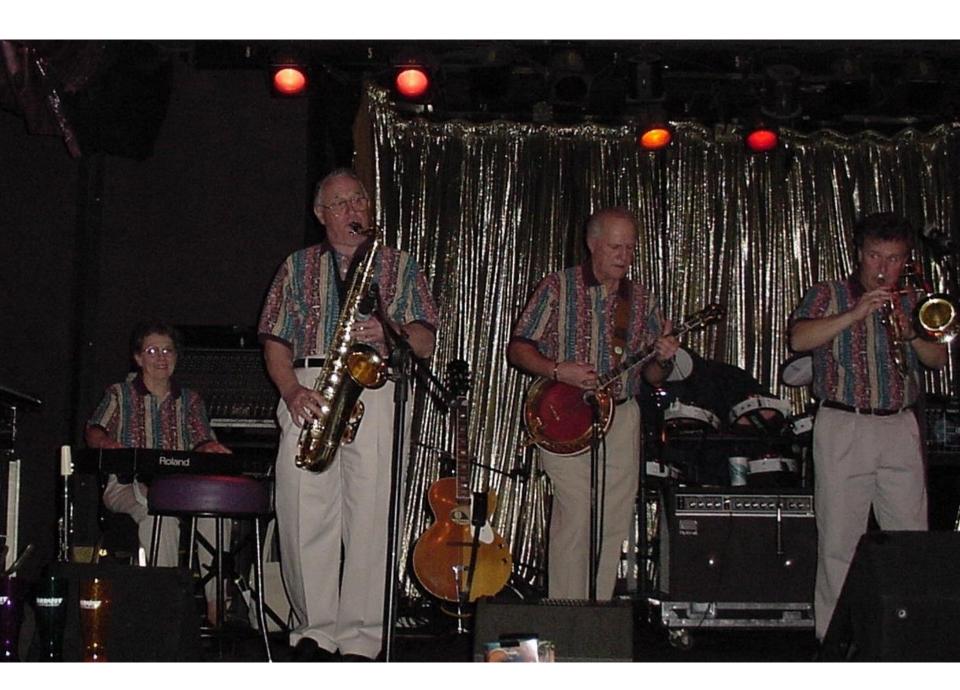

p.
The driver of the car, James Miller, 38, Kirkland, was pronounced dead on the scene by DeKalb Deputy Coroner Earl Tischler.

A passenger in the vehicle, Vonda Ullmark, Kirkland, was thrown from the car. After being transported to Kishwaukee Hospital by the Kirkland Rescue Squad, she was taken to St. Anthony's Hospital in Rockford where, as of press time, she was listed as being in the neuro-intensive care unit in conjugate the state of the st care unit in serious condition.

The accident is being investigated by the DeKalb County Coroner's Of-fice and the DeKalb County Sheriff's Office.

Hiawatha Learning Fair announced





# Eastwood High School, El Paso, TX



**Class of 1988 - 720 Students** 



### Eastwood High School, El Paso, TX



**Class of 1988 - 720 Students** 































































































th • 1994 • Joe Shear • 1995 • Joe Shear • 1996 • Joe Shear • 1997 • Terl e • 2005 • Tim Schendel • 2006 • Steve Holzhausen • 2007 • Dan Fredn

v.oktoberfes

Hoffman • 19 edrickson • 2

2008

je • 1989 • Joe Shear • 1990 • Scott Hansen • 1991 • To 2000 • Steve Carlson • 2001 • Eddie Hoffman • 2002 • 2010 - Ban Fredrickson • 2011 • Travis Sauter • 2012 •

nd & com





























### Shop Foreman

udge the Boxer r supervises crew chief Toby Nuttleman as he prepares the super late model of Seymour, Wisconsin's Ty Majeski for Florida Speedweeks. As much as Majeski and Nuttleman earn the accolades, Pudge plays a vital role in ensuring that they stay on task. Hopefully, Pudge receives his fair share o