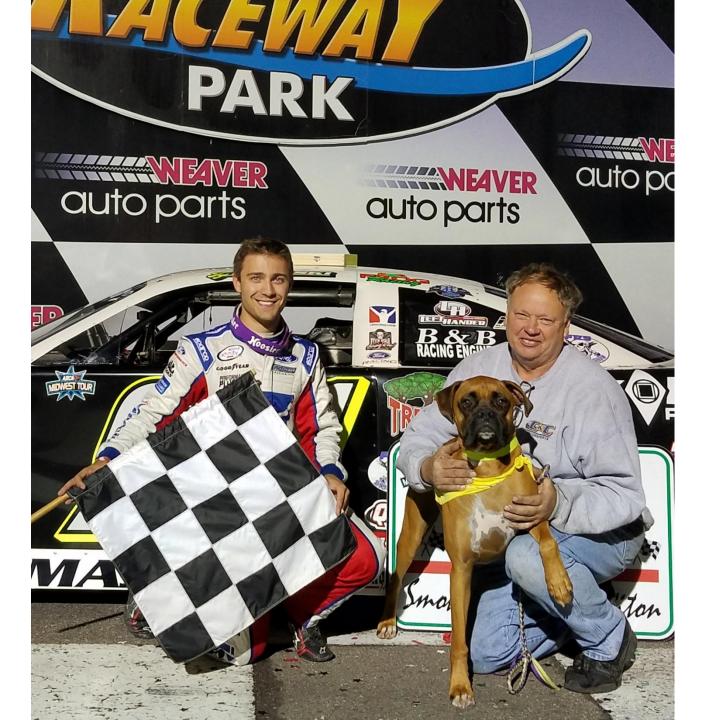

### Shop Foreman

udge the Boxer r supervises crew chief Toby Nuttleman as he prepares the super late model of Seymour, Wisconsin's Ty Majeski for Florida Speedweeks. As much as Majeski and Nuttleman earn the accolades, Pudge plays a vital role in ensuring that they stay on task. Hopefully, Pudge receives his fair share of treats, too.