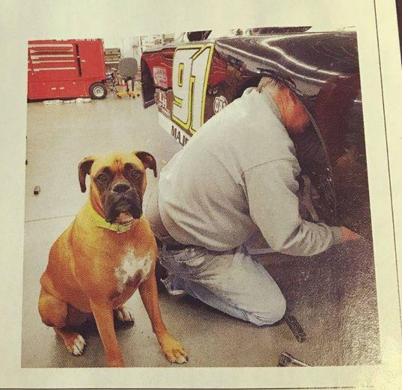

### Shop Foreman

udge the Boxer r supervises crew chief Toby Nuttleman as he prepares the super late model of Seymour, Wisconsin's Ty Majeski for Florida Speedweeks. As much as Majeski and Nuttleman earn the accolades, Pudge plays a vital role in ensuring that they stay on task. Hopefully, Pudge receives his fair share of treats, too.