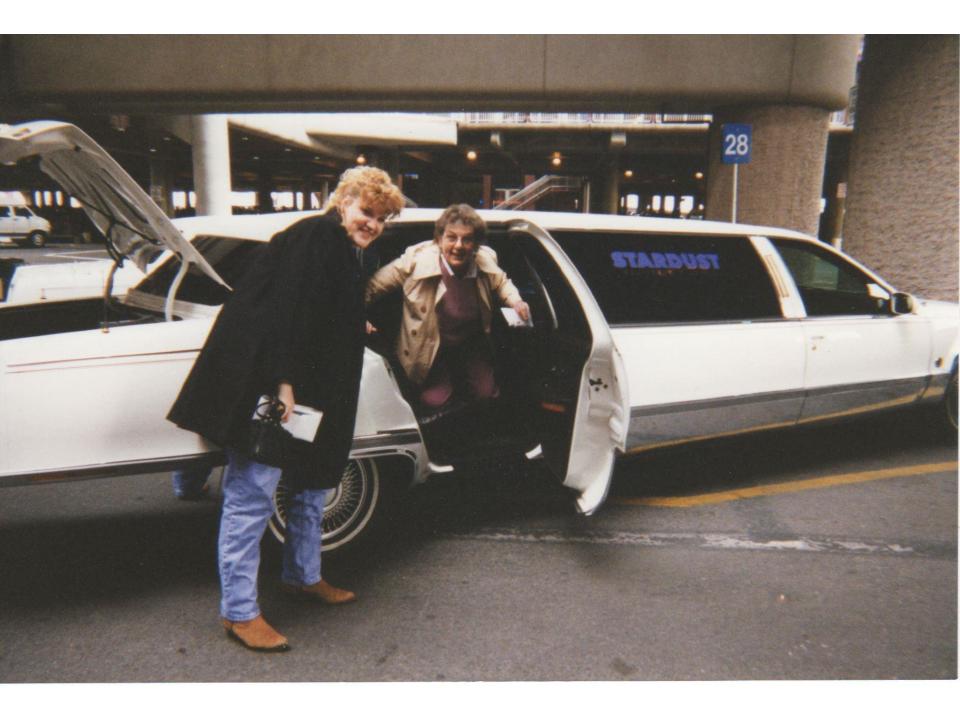

top.
The driver of the car, James Miller, 38, Kirkland, was pronounced dead on the scene by DeKalb Deputy Coroner Earl Tischler.

A passenger in the vehicle, Vonda Ullmark, Kirkland, was thrown from the car. After being transported to Kishwaukee Hospital by the Kirkland Rescue Squad, she was taken to St. Anthony's Hospital in Rockford where, as of press time, she was listed as being in the neuro-intensive care unit in conjugate the state of the st care unit in serious condition.

The accident is being investigated by the DeKalb County Coroner's Of-fice and the DeKalb County Sheriff's Office.

Hiawatha Learning Fair announced





# Eastwood High School, El Paso, TX



**Class of 1988 - 720 Students** 



### Eastwood High School, El Paso, TX



**Class of 1988 - 720 Students** 































































































th • 1994 • Joe Shear • 1995 • Joe Shear • 1996 • Joe Shear • 1997 • Terl e • 2005 • Tim Schendel • 2006 • Steve Holzhausen • 2007 • Dan Fredn

v.oktoberfes

Hoffman • 19 edrickson • 2

2008

je • 1989 • Joe Shear • 1990 • Scott Hansen • 1991 • To 2000 • Steve Carlson • 2001 • Eddie Hoffman • 2002 • 2010 - Ban Fredrickson • 2011 • Travis Sauter • 2012 •

nd & com





























### Shop Foreman

udge the Boxer r supervises crew chief Toby Nuttleman as he prepares the super late model of Seymour, Wisconsin's Ty Majeski for Florida Speedweeks. As much as Majeski and Nuttleman earn the accolades, Pudge plays a vital role in ensuring that they stay on task. Hopefully, Pudge receives his fair share