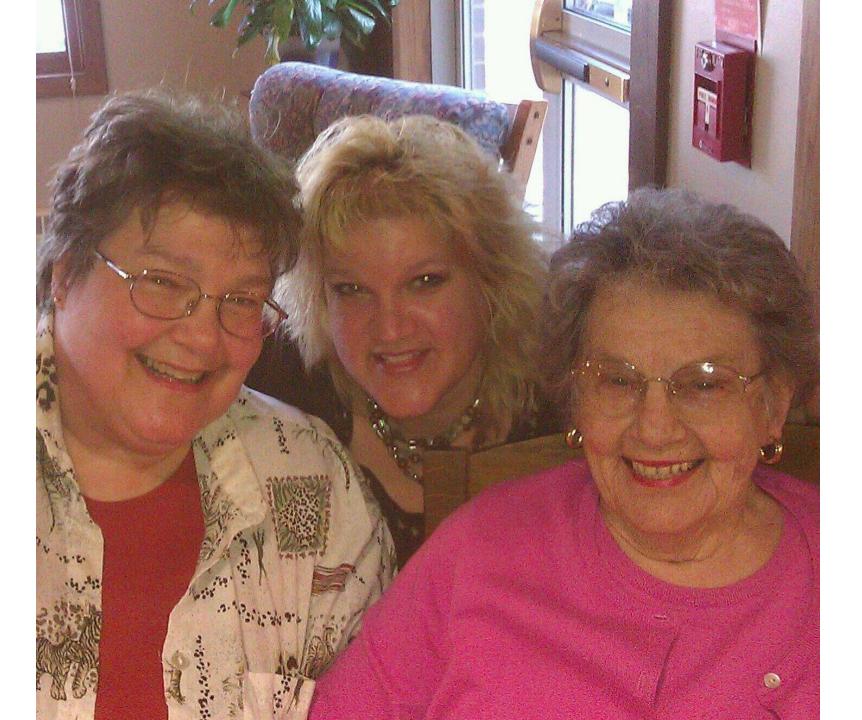

o its top.
The driver of the car, James Miller, 38, Kirkland, was pronounced dead on the scene by DeKalb Deputy Coroner Earl Tischler.

A passenger in the vehicle, Vonda Ullmark, Kirkland, was thrown from the car. After being transported to Kishwaukee Hospital by the Kirkland Rescue Squad, she was taken to St. Anthony's Hospital in Rockford where, as of press time, she was listed as being in the neuro-intensive care unit in conjugate the state of the st care unit in serious condition.

The accident is being investigated by the DeKalb County Coroner's Of-fice and the DeKalb County Sheriff's Office.

Hiawatha Learning Fair announced





# Eastwood High School, El Paso, TX



**Class of 1988 - 720 Students** 



### Eastwood High School, El Paso, TX



**Class of 1988 - 720 Students** 































































































th • 1994 • Joe Shear • 1995 • Joe Shear • 1996 • Joe Shear • 1997 • Terl e • 2005 • Tim Schendel • 2006 • Steve Holzhausen • 2007 • Dan Fredn

v.oktoberfes

Hoffman • 19 edrickson • 2

2008

je • 1989 • Joe Shear • 1990 • Scott Hansen • 1991 • To 2000 • Steve Carlson • 2001 • Eddie Hoffman • 2002 • 2010 - Ban Fredrickson • 2011 • Travis Sauter • 2012 •

nd & com





























### Shop Foreman

udge the Boxer r supervises crew chief Toby Nuttleman as he prepares the super late model of Seymour, Wisconsin's Ty Majeski for Florida Speedweeks. As much as Majeski and Nuttleman earn the accolades, Pudge plays a vital role in ensuring that they stay on task. Hopefully, Pudge receives his fair