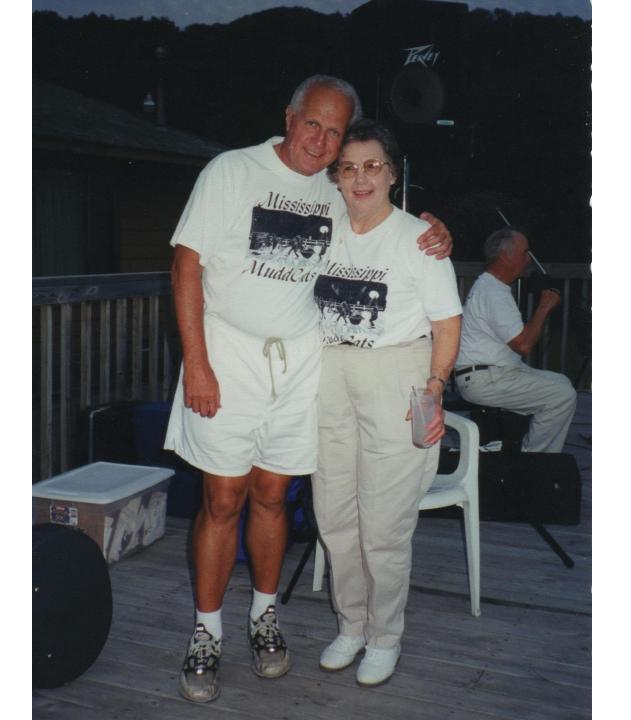

s top.
The driver of the car, James Miller, 38, Kirkland, was pronounced dead on the scene by DeKalb Deputy Coroner Earl Tischler.

A passenger in the vehicle, Vonda Ullmark, Kirkland, was thrown from the car. After being transported to Kishwaukee Hospital by the Kirkland Rescue Squad, she was taken to St. Anthony's Hospital in Rockford where, as of press time, she was listed as being in the neuro-intensive care unit in conjugate the state of the st care unit in serious condition.

The accident is being investigated by the DeKalb County Coroner's Of-fice and the DeKalb County Sheriff's Office.

Hiawatha Learning Fair announced





# Eastwood High School, El Paso, TX



**Class of 1988 - 720 Students** 



### Eastwood High School, El Paso, TX



**Class of 1988 - 720 Students** 































































































th • 1994 • Joe Shear • 1995 • Joe Shear • 1996 • Joe Shear • 1997 • Terl e • 2005 • Tim Schendel • 2006 • Steve Holzhausen • 2007 • Dan Fredn

v.oktoberfes

Hoffman • 19 edrickson • 2

2008

je • 1989 • Joe Shear • 1990 • Scott Hansen • 1991 • To 2000 • Steve Carlson • 2001 • Eddie Hoffman • 2002 • 2010 - Ban Fredrickson • 2011 • Travis Sauter • 2012 •

nd & com





























### Shop Foreman

udge the Boxer r supervises crew chief Toby Nuttleman as he prepares the super late model of Seymour, Wisconsin's Ty Majeski for Florida Speedweeks. As much as Majeski and Nuttleman earn the accolades, Pudge plays a vital role in ensuring that they stay on task. Hopefully, Pudge receives his fair sha