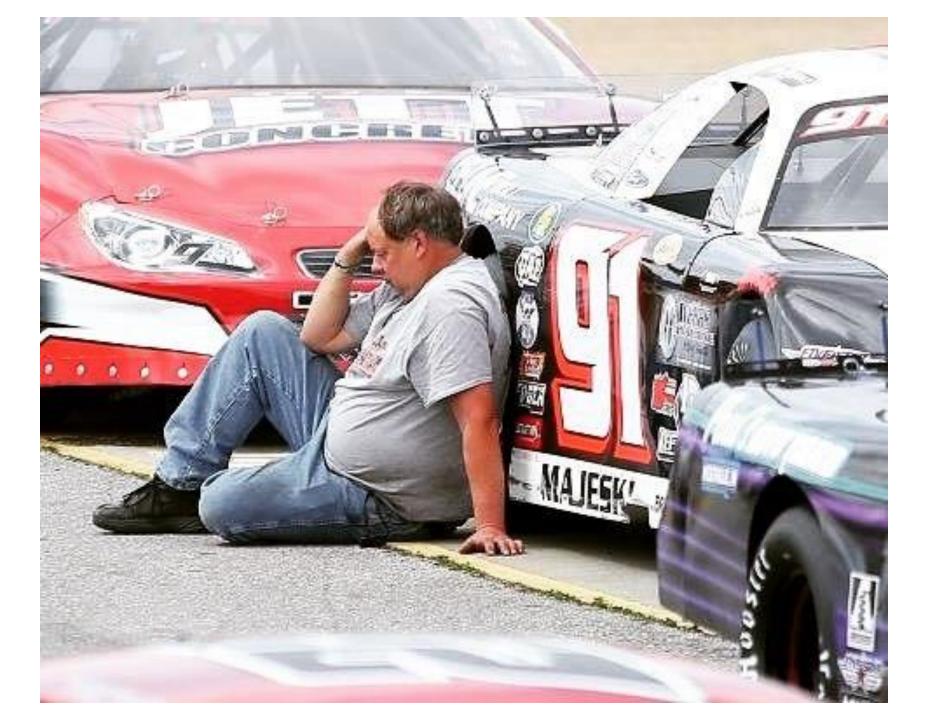

### Shop Foreman

udge the Boxer r supervises crew chief Toby Nuttleman as he prepares the super late model of Seymour, Wisconsin's Ty Majeski for Florida Speedweeks. As much as Majeski and Nuttleman earn the accolades, Pudge plays a vital role in ensuring that they stay on task. Hopefully, Pudge receives his fair share of treats, too.