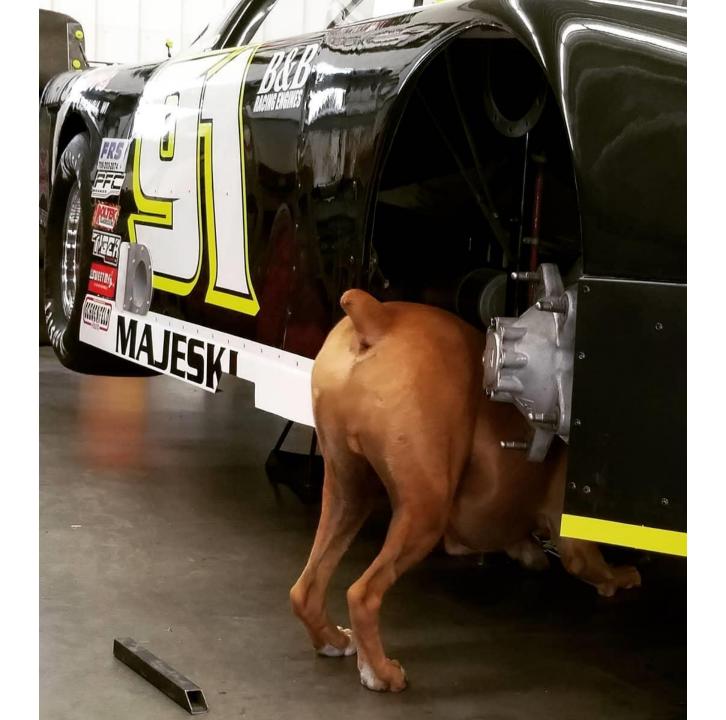

### Shop Foreman

udge the Boxer r supervises crew chief Toby Nuttleman as he prepares the super late model of Seymour, Wisconsin's Ty Majeski for Florida Speedweeks. As much as Majeski and Nuttleman earn the accolades, Pudge plays a vital role in ensuring that they stay on task. Hopefully, Pudge receives his fair share of treats, too.