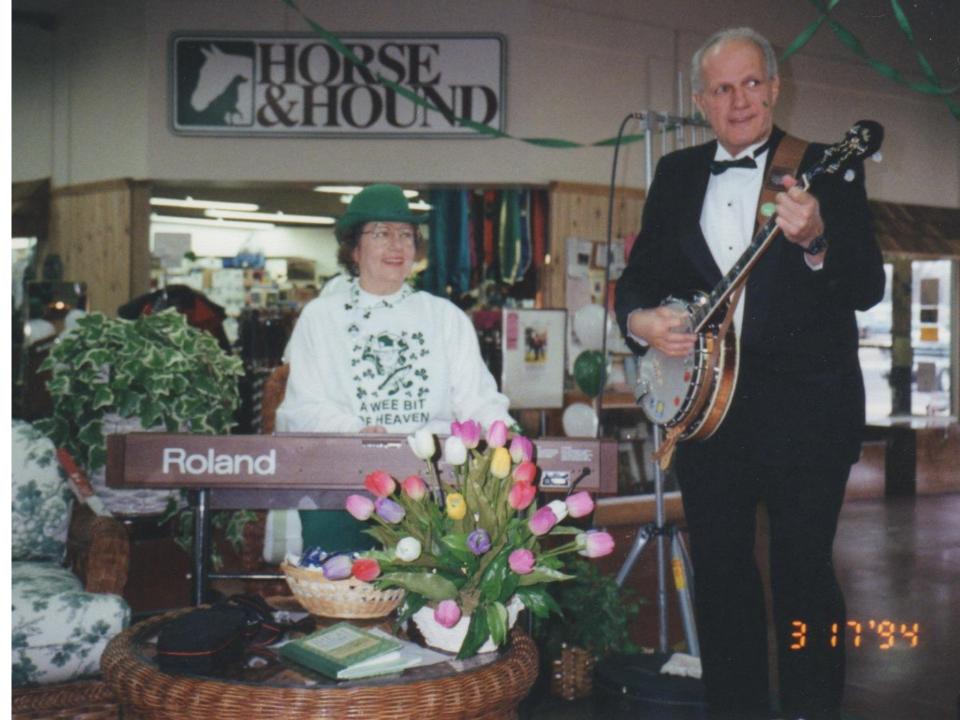

The driver of the car, James Miller, 38, Kirkland, was pronounced dead on the scene by DeKalb Deputy Coroner Earl Tischler.

A passenger in the vehicle, Vonda Ullmark, Kirkland, was thrown from the car. After being transported to Kishwaukee Hospital by the Kirkland Rescue Squad, she was taken to St. Anthony's Hospital in Rockford where, as of press time, she was listed as being in the neuro-intensive care unit in conjugate the state of the st care unit in serious condition.

The accident is being investigated by the DeKalb County Coroner's Of-fice and the DeKalb County Sheriff's Office.

Hiawatha Learning Fair announced





# Eastwood High School, El Paso, TX



**Class of 1988 - 720 Students** 



### Eastwood High School, El Paso, TX



**Class of 1988 - 720 Students** 































































































th • 1994 • Joe Shear • 1995 • Joe Shear • 1996 • Joe Shear • 1997 • Terl e • 2005 • Tim Schendel • 2006 • Steve Holzhausen • 2007 • Dan Fredn

v.oktoberfes

Hoffman • 19 edrickson • 2

2008

je • 1989 • Joe Shear • 1990 • Scott Hansen • 1991 • To 2000 • Steve Carlson • 2001 • Eddie Hoffman • 2002 • 2010 - Ban Fredrickson • 2011 • Travis Sauter • 2012 •

nd & com





























### Shop Foreman

udge the Boxer r supervises crew chief Toby Nuttleman as he prepares the super late model of Seymour, Wisconsin's Ty Majeski for Florida Speedweeks. As much as Majeski and Nuttleman earn the accolades, Pudge plays a vital role in ensuring that they stay on task. Hopefully, Pudge receives his fair share of