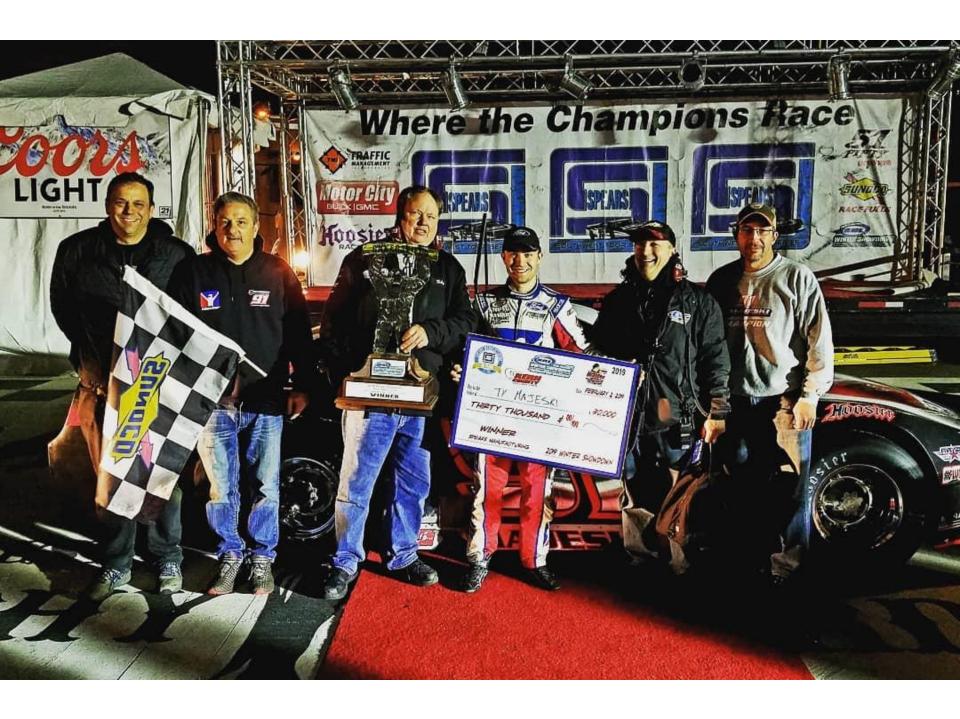

### Shop Foreman

udge the Boxer r supervises crew chief Toby Nuttleman as he prepares the super late model of Seymour, Wisconsin's Ty Majeski for Florida Speedweeks. As much as Majeski and Nuttleman earn the accolades, Pudge plays a vital role in ensuring that they stay on task. Hopefully, Pudge receives his fair share of treats, too.