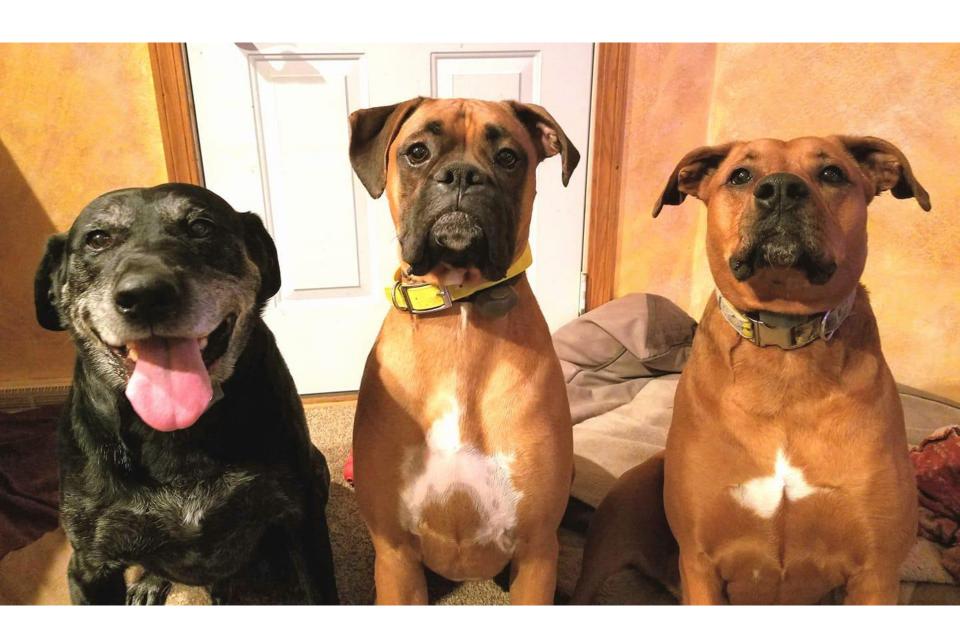

### Shop Foreman

udge the Boxer r supervises crew chief Toby Nuttleman as he prepares the super late model of Seymour, Wisconsin's Ty Majeski for Florida Speedweeks. As much as Majeski and Nuttleman earn the accolades, Pudge plays a vital role in ensuring that they stay on task. Hopefully, Pudge receives his fair share of treats, too.

Your shop pet could appear in Speedway Illustrated and they could help their favorite driver win a \$50 gift certificate to RaceDay Safety.

Send a high-resolution photo and a few words about your pet to jackley@speedwayillustrated.com.