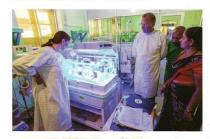

### \$200 MEDICAL EQUIPMENT

Newborns start their lives healthy when hospitals have up-to-date equipment to care for babies in their first moments.