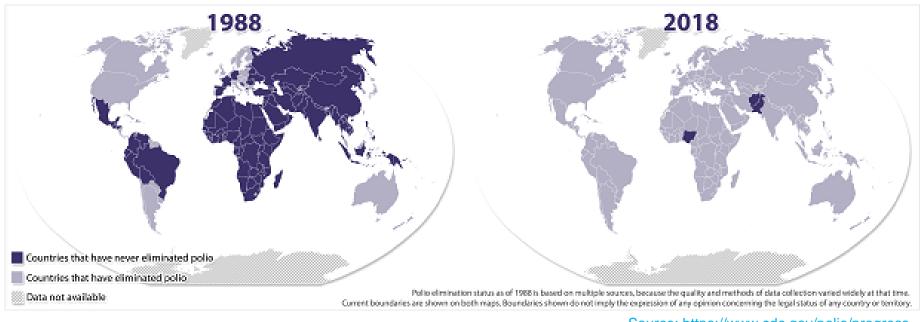

### **OUR PROGRESS AGAINST POLIO**

Source: https://www.cdc.gov/polio/progress

- 1994 The Western Hemisphere
- 2000 China
- 2002 Europe & the Soviet Block
- 2014 India
- 2020 Nigeria on track to be Polio Free!
- 2021 Target date for polio eradication