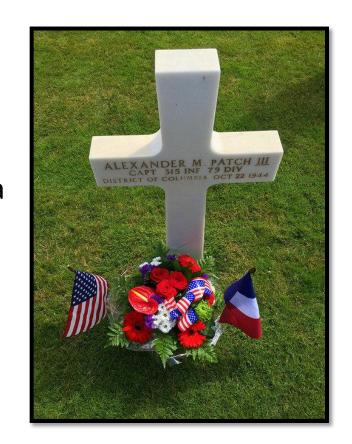

### **American Cemetery**

The American Cemetery in Epinal is a tribute to WWII American and French soldiers who gave their lives fighting for our freedom.

More American soldiers died in Lorraine than on the beaches of Normandy.