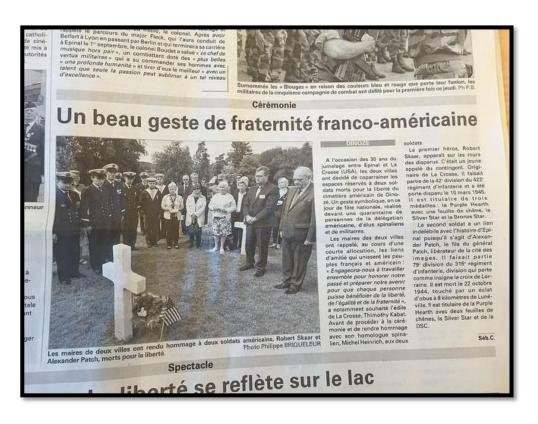

### **American Cemetery**

The American Cemetery in Epinal is a tribute to WWII American and French soldiers who gave their lives fighting for our freedom.

More American soldiers died in Lorraine than on the beaches of Normandy.