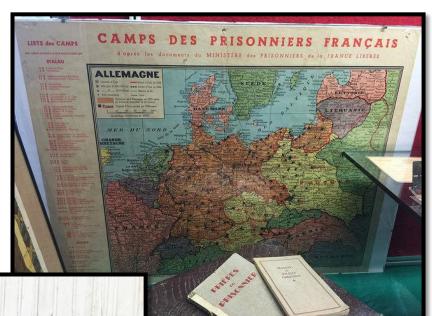

### **American Cemetery**

The American Cemetery in Epinal is a tribute to WWII American and French soldiers who gave their lives fighting for our freedom.

More American soldiers died in Lorraine than on the beaches of Normandy.