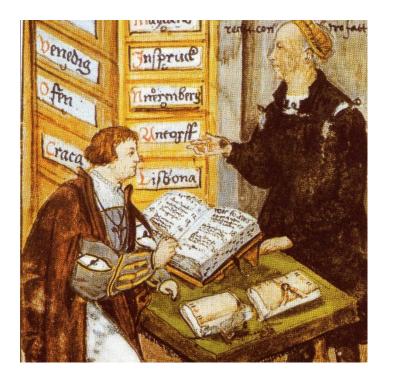

#### **Fugger-Weiser Museum**

Tugger and Welser Museum: This new museum opened in the extensively renovated Renaissance "Wiesel house." Here, the influence of Augsburg patrician families of the early 16th century in European and worldwide economic events can be vividly experienced with a new form of storytelling in interactive sections.

An interactive museum dedicated to the economic history or Europe.