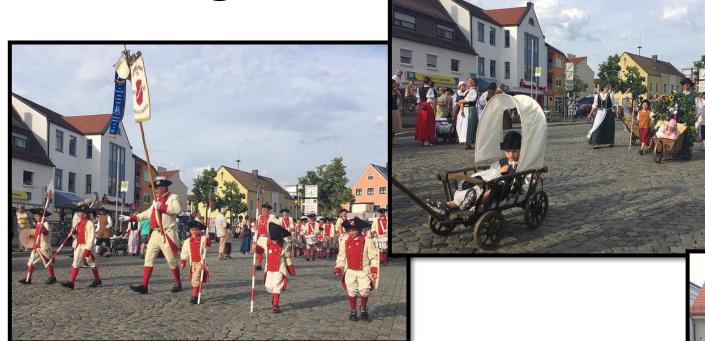

#### **About Friedberg**

- On the Romantic Road
- Founded in 1264
- A walled town built around a renaissance castle and baroque town hall
- Population: 28,000