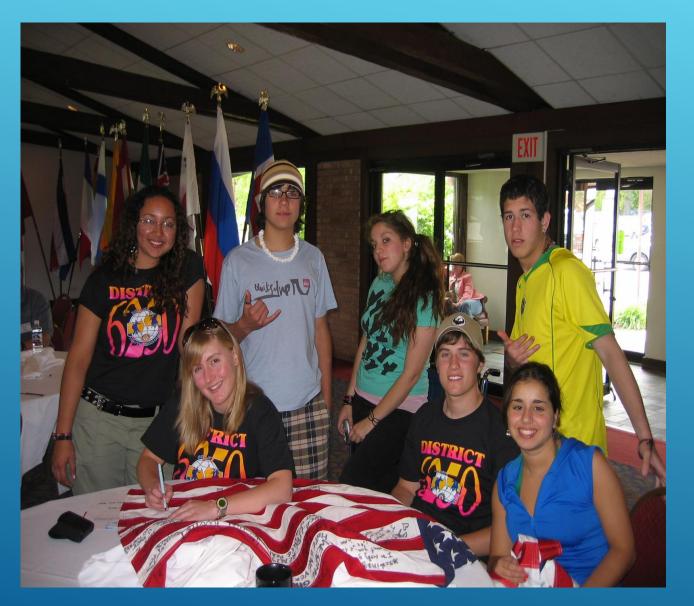

## **Rotary Youth Exchange**

### How did the exchange impact the lives of four past students?





# Meg Steuer

Outbound La Crosse to Chile 2007-08 Daughter of Rotarian Anne Snow





### Sabrina Jeckelman

Inbound Switzerland to La Crosse 2005-06





### Meghan (Gallagher) Shaughnessy

Outbound La Crosse to India 1989-90

Daughter of Honorary Rotarian Jim Gallagher





## **Allyson Lowbridge**

Inbound Australia to La Crosse 1988-89





#### La Crosse Rotary Club https://www.rotarycluboflacrosse.org/SitePage/youth-exchange

#### Rotary District 6250 https://rotary6250.org/sitepage/rotary-youth-exchange/

Rotary International <u>https://www.rotary.org/en/our-programs/youth-exchanges</u>