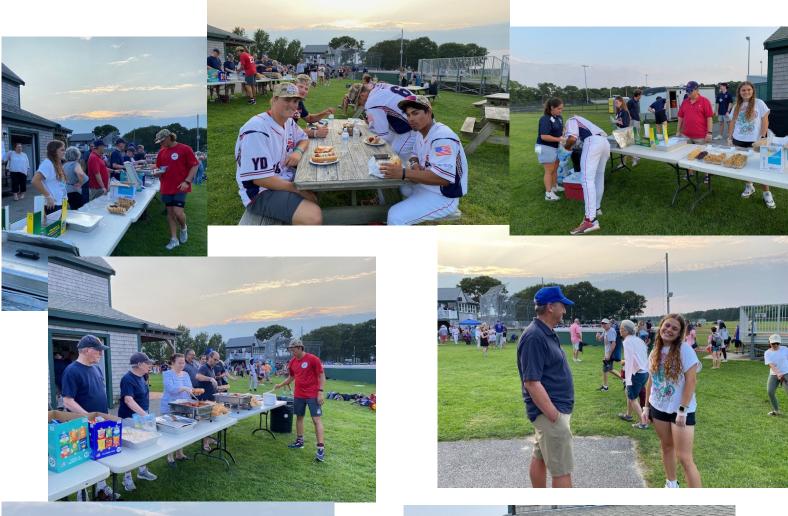

Each year during the summer, our club cooks and serves dinner to the players, coaches and interns of the Dennis Yarmouth Redsox. This year was no different as we served meatball subs, potato salad, chips, cookies and water. Volunteers included Paul Chatelain, Bill Glass, Jane-Cain, Elizabeth McInnis, Barry and Gail Clayman, Frank Mastromauro, Jill and Steve Albright and Emily Stukalo. Potos of the event are below.