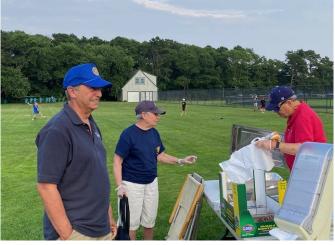

Each year during the summer, our club cooks and serves dinner to the players, coaches and interns of the Dennis Yarmouth Redsox. This year was no different as we served meatball subs, potato salad, chips, cookies and water. Volunteers included Paul Chatelain, Bill Glass, Jane-Cain, Elizabeth McInnis, Barry and Gail Clayman, Frank Mastromauro, Jill and Steve Albright and Emily Stukalo. Potos of the event are below.