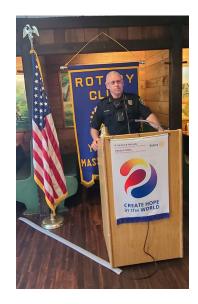

## The Main Fvent

**Police Chief Kevin Lennon** was our speaker for the week. His topic was:

Yarmouth Police Recruitment - Why Diversity Matters

Chief started in 1991 in policing and the hiring process has come a long way.