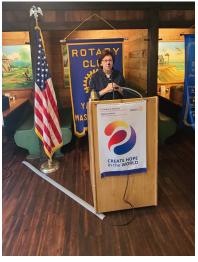

## The Main Fvent

**Police Chief Kevin Lennon** was our speaker for the week. His topic was:

Yarmouth Police Recruitment - Why Diversity Matters

Chief started in 1991 in policing and the hiring process has come a long way.