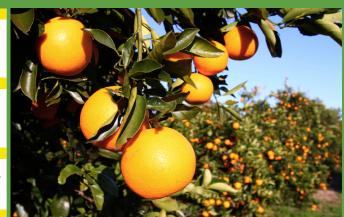

### **PEAR TRIO**













### **MIXED BOX**





Hand picked Citrus, Apples, and Anjou Pears beautifully packed in our festive holiday carton.

6 Navels 6 Anjou Pears 6 Red Apples

Perfect Holiday Gift!

# **Rotary Club of Newport**

# Thanks You

For Your Support!



12-20 Navels 7-10 Grapefruit

approx 18-20 lbs

#### **NAVEL ORANGE**

#### **RUBY RED GRAPEFRUIT**



**B** 24-40 Count approx 18-20 lbs

48-80 Count approx 36 lbs



16-24 Count approx 18-20 lbs

**32-48 Count** approx 36 lbs



## **HAMLIN JUICE ORANGE**



**40-60 Count** approx 18-20 lbs

**80-120 Count** approx 40 lbs



Half Bushel Apples approx 18-20 lbs or 36-44 ct

Half Bushel
Pears
approx 18-20 lbs or 50 ct



Note: We reserve the right to make substitutions in the event of unforeseen circumstances. (i.e. weather or grove conditions)

Number of total pieces will vary according to size of individual pieces. Box/Packaging may vary. Weight is an approximation.