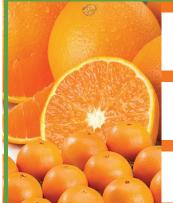

#### **NAVEL ORANGE**

## **HAMLIN JUICE ORANGE**

**40-60 Count** approx 18-20 lbs

**80-120 Count** approx 40 lbs

Half Bushel Apples approx 18-20 lbs or 36-44 ct

Half Bushel
Pears
approx 18-20 lbs or 50 ct

Note: We reserve the right to make substitutions in the event of unforeseen circumstances. (i.e. weather or grove conditions)