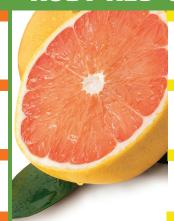

#### **RUBY RED GRAPEFRUIT**

**B** 24-40 Count approx 18-20 lbs

48-80 Count approx 36 lbs

16-24 Count approx 18-20 lbs

**32-48 Count** approx 36 lbs