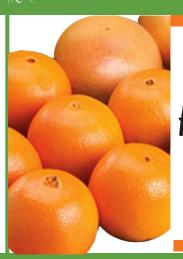

#### **RUBY RED GRAPEFRUIT**

**B** 24-40 Count approx 18-20 lbs

48-80 Count approx 36 lbs

16-24 Count approx 18-20 lbs

**32-48 Count** approx 36 lbs