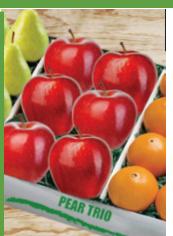

### **PEAR TRIO**

### **MIXED BOX**

Hand picked Citrus, Apples, and Anjou Pears beautifully packed in our festive holiday carton.

6 Navels 6 Anjou Pears 6 Red Apples

Perfect Holiday Gift!