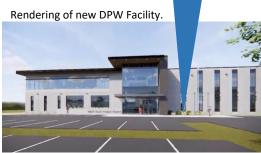

Last Week: Apr 18<sup>th</sup> - City of West Allis Update-Kevin Haass

One topic discussed last week by Common Council President, Kevin Hass, was the future development of the Public Works Facility, which is coming soon! The new facility is focused on a flexible design to provide increased effectiveness and efficiency for service delivery for our West Allis residents.

The current public works facility, located at 6300 W. McGeoch Ave., was built in 1941 and would need over \$7.4 million in maintenance and other upgrades to continue over the next 10 years. In addition, experts have determined that the facility is extremely under-sized, with the current lack of space creating an inefficient, confusing, and dangerous traffic pattern. With inadequate room to properly store vehicles and equipment inside, taxpayers are having to shoulder greater costs due to more frequent replacements due to the weather. Remodeling the poorly designed building or rebuilding without sufficient space

to fix the current problems would not be a smart use of taxpayer money.

Instead, a new facility will be constructed at 1906 S. 53rd St. (53rd and Burnham) and will better house 135 full-time and 25 seasonal staff of Public Works and all their related equipment, as well as the Engineering and Information Technology Departments.