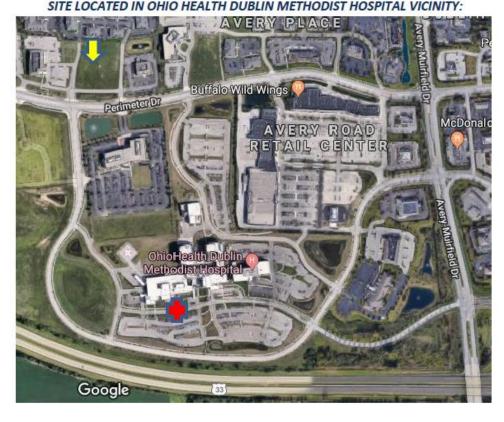

#### CITE LOCATED IN CHICALIFIC BURNING METHODICT HOSPITAL MICHIEF

### **Home of the Dublin Cancer Center**