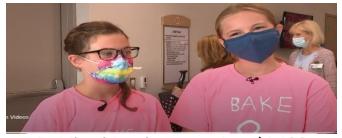

### **Wellness Garden**

Two Dublin girls, ages 10 and 11, held a bake sale this summer to raise money for breast cancer. They ended up raising over \$1400 and chose to donate the money to OhioHealth. They came to the Dublin Cancer Center on their last day of summer break to drop off the donation. The Foundation team put together a nice event to make the girls feel special. They presented the check to Dr. Oostra.

10TV covered the event

Dublin girls raise more than \$1,400 for breast cancer research