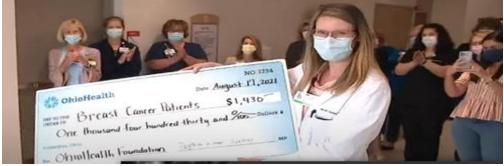

### **Wellness Garden**

Two Dublin girls, ages 10 and 11, held a bake sale this summer to raise money for breast cancer. They ended up raising over \$1400 and chose to donate the money to OhioHealth. They came to the Dublin Cancer Center on their last day of summer break to drop off the donation. The Foundation team put together a nice event to make the girls feel special. They presented the check to Dr. Oostra.

10TV covered the event

Dublin girls raise more than \$1,400 for breast cancer research