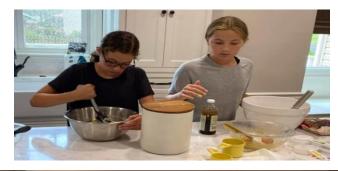

### **Wellness Garden**

Two Dublin girls, ages 10 and 11, held a bake sale this summer to raise money for breast cancer. They ended up raising over \$1400 and chose to donate the money to OhioHealth. They came to the Dublin Cancer Center on their last day of summer break to drop off the donation. The Foundation team put together a nice event to make the girls feel special. They presented the check to Dr. Oostra.

10TV covered the event

Dublin girls raise more than \$1,400 for breast cancer research