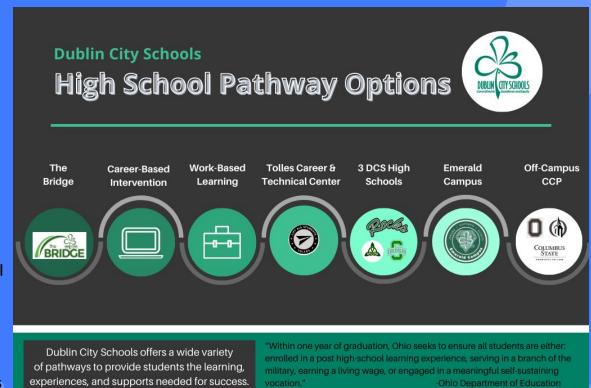

Emerald Campus serves over 1500 students from all three Dublin City High Schools

#### Students can participate in:

- <u>11 Experiential</u> <u>Learning Academies</u>
- The International Baccalaureate Program or individual IB courses
- Columbus State Community College courses held onsite or online
- Alternative Programs