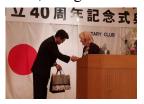

couple of my fellow Rotarians were invited to Government House to meet the Governor of Victoria and Rotary International President Ian Riseley. However, the highlight would have to be visiting the Takasago Seisho Rotary Club for their 40<sup>th</sup> Anniversary as a goodwill visit and exchanging gifts with the President of the Club, Mr Tokura-San.