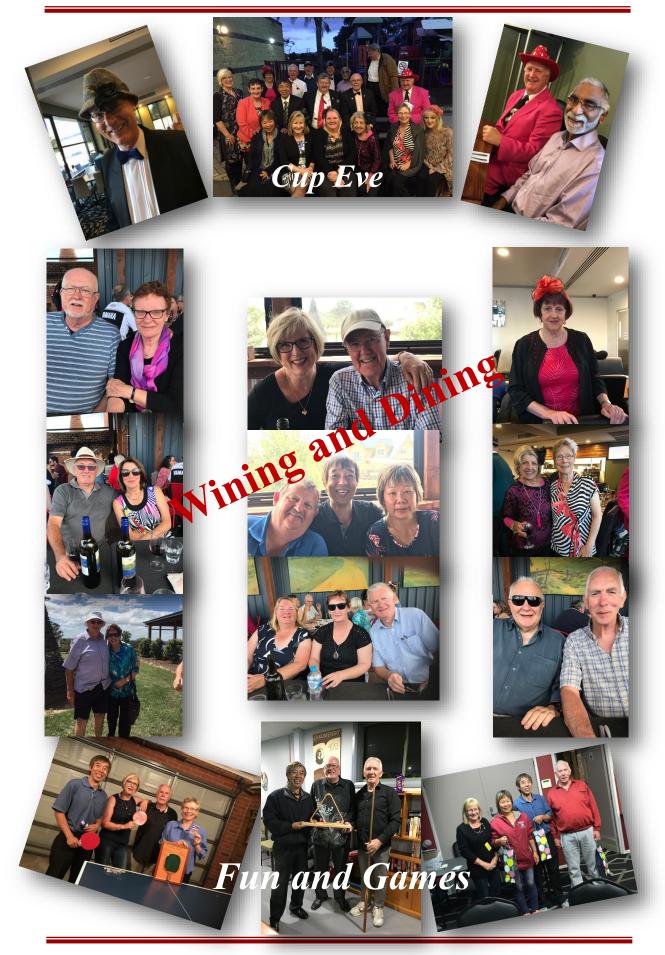

We all enjoyed lots of laughs at the inaugural Barefoot Bowls night held at the Yallourn Bowling Club. Ladies from the Inner Wheel Club of Moe joined us along with members from the Trafalgar Rotary Club. Many thanks to Bryon for organising this night and also thanks to the President and members of the Yallourn Bowling club for their assistance.

Other social outings included a coach trip to Blue Gables Winery, with table tennis and pool evenings hosted by the Bishops and Len Cairns.

Another goal was to ensure we were more visible within the community and all the above projects and events have certainly ensured this has occurred. We have been able to have a few articles placed in the local paper with thanks to our Publicity Office, Di Harrison.