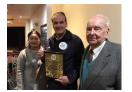

couple of my fellow Rotarians were invited to Government House to meet the Governor of Victoria and Rotary International President Ian Riseley. However, the highlight would have to be visiting the Takasago Seisho Rotary Club for their 40<sup>th</sup> Anniversary as a goodwill visit and exchanging gifts with the President of the Club, Mr Tokura-San.