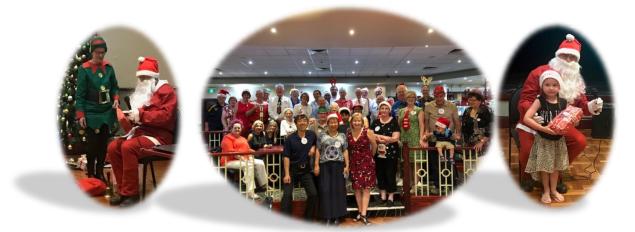

## Carols by Candlelight

This year's function was held at Moe Racing Club which proved to be an outstanding success. Good crowds and excellent weather were a feature, and Rotarians cooked up a storm. Invaluable support was provided by the Moe Traders, who assisted with advertising and give-aways.

## Energy Australia Christmas Barbecue

Catering by the Moe Rotary Club for the staff at Energy Australia for their Christmas bbq has become an annual event.

Further service projects funds were raised when Maureen, Julian, Alan, Kate and Ross catered for this function on site in Yallourn.

## Moe Community Bonfire and Fireworks Display

Our club again supported the Lions and Apex project by assisting with ticket sales and tractor rides, again ensuring that everything went off with a big bang. Good work Shen, Sharlee, Maureen, Alan, Barry, Peter, Lyn, Kishor and Joey