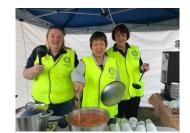

#### Snow Train

The club was involved in a new venture when we were asked by V-Line Moe to cater for the steam train which transported

patrons from Melbourne to Moe, Morwell and Traralgon, before they were coached to Walhalla, Baw Baw and the wine regions.

Pre-planning was difficult as numbers and passengers' time in Moe were both grey areas. However, thanks to Maureen and Lyn for making several pots of soup, and the great team which included Diane, Lyn, Len, Bruce, Julian, Bryon, Michael, Peter, Alan and Maureen, we addressed the visitor's needs by providing a barbecue, coffee and hot soup.

All told, \$388.00 was raised.