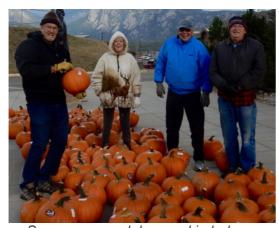

## **Pumpkin Day - another Rotary success**

Joined by members of the high school Interact Club, our own Rotary volunteers unloaded 560 large pumpkins Friday morning at Estes Park Elementary School. Then the fun began, as hundreds of students in grades K-5 chose their very own pumpkin and either rolled or carried them into the school. Choruses of Thank You's made club members smile.

Some our our club pumpkin helpers

Thanks to the Safeway Foundation and many volunteers, the day was another Rotary success. According to Kris Hazelton, this was the 83rd Pumpkin Distribution Day in Estes Park. Sue Fereday, Youth/New Generations Director, secured the donation of 560 pumpkins, made two trips to Safeway to bring them to the school, and directed volunteers.