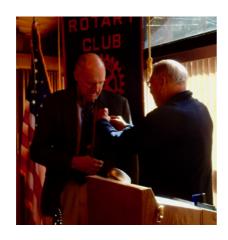

#### **Paul Harris Presentation**

Virgil Holtgrewe presented Guy Van der Werf with his Paul Harris +3 pin. Congratulations, Guy.