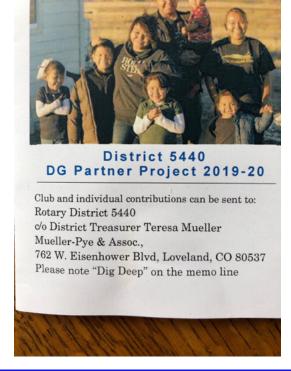

# **Bringing water to the Navajo Donate to District 5440 Partner Project**

If you attended our District Governor's program August 22, you learned about this year's Partner Project. Karoline Woodruff hopes to raise \$100 from each of the 53 clubs in the district to match funds set aside by DG Chris. Our club more than met that expectation, with Happy Money and generous members' checks totaling \$1,500. The project will help the nonprofit Dig Deep, which is committed to providing clean, running water and solar panels on the Navajo Reservations in Arizona, New Mexico and Utah. You can send your donation to the address below.