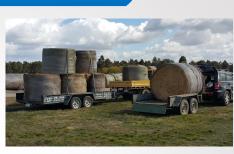

# FARMERS RELIEF

Now that the new year has started, we are back into assisting the local farmers. Although there has been some rain, several areas have not received enough to make any sort of difference. Rex has been receiving calls from farmers in need, so hopefully this week we will be purchasing more hay for distribution.

More good news is that we were contacted by the Pakenham Probus Club who wanted to donate some money to our area to help with drought relief. They were given our number and now we will have some more money coming in to help with our work.

#### Some statistics to date:

Donations received \$37,000.00, monies expended \$27,000.00, so close to \$10,000.00 left before our recent purchase of hay. We have distributed 464 bales of hay to date, some donated and some purchased with our funds. We have distributed \$5,600.00 worth of vouchers, most of which have been redeemed. We have also facilitated the acquisition of a storage shed for the Gippsland Farmers Relief, paying the deposit required.

It is obvious that this drought with not be over soon and even if it is, it will take a while before the farmers are back on their feet again, so as previously stated, our club is in for the long haul.