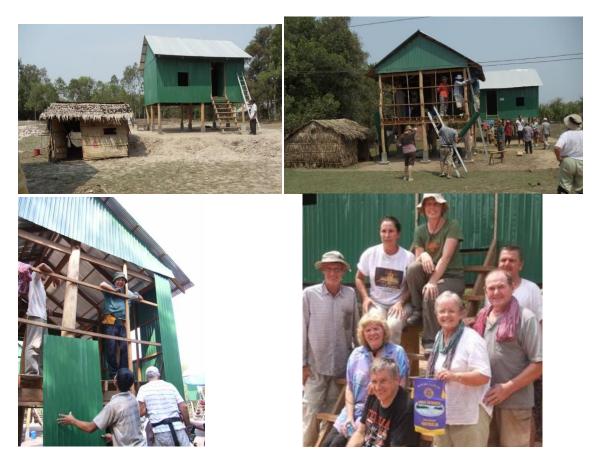

We also continue to support Tabitha house building teams by raising funds at our annual Calcutta night. This year the Calcutta was held at the Wy Yung Hotel raising \$2000. The Club has supported house building teams from Lakes Entrance and district going to Cambodia for several years. Marnie Graham does an excellent job coordinating this work.