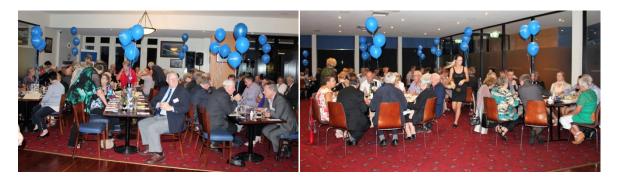

Our Club had 22 Rotarians and partners attending the District Conference held in Hobart. This was the highest proportion of members attending from any Club. More importantly we all had a great time and learnt a lot about Rotary. I recommend you look at the photos, at the end of this report, particularly the costumes that Club members wore to the conference ball.

Organising with other Rotary Clubs in our cluster the Foundation 100th year celebratory dinner in Lakes Entrance was a rewarding experience. It was the largest gathering of Rotarians from East Gippsland for many years. 160 people attended the night and a good time was had by all. It augers well for future cluster projects or events.