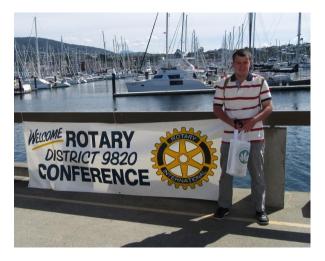

Our Club had 22 Rotarians and partners attending the District Conference held in Hobart. This was the highest proportion of members attending from any Club. More importantly we all had a great time and learnt a lot about Rotary. I recommend you look at the photos, at the end of this report, particularly the costumes that Club members wore to the conference ball.