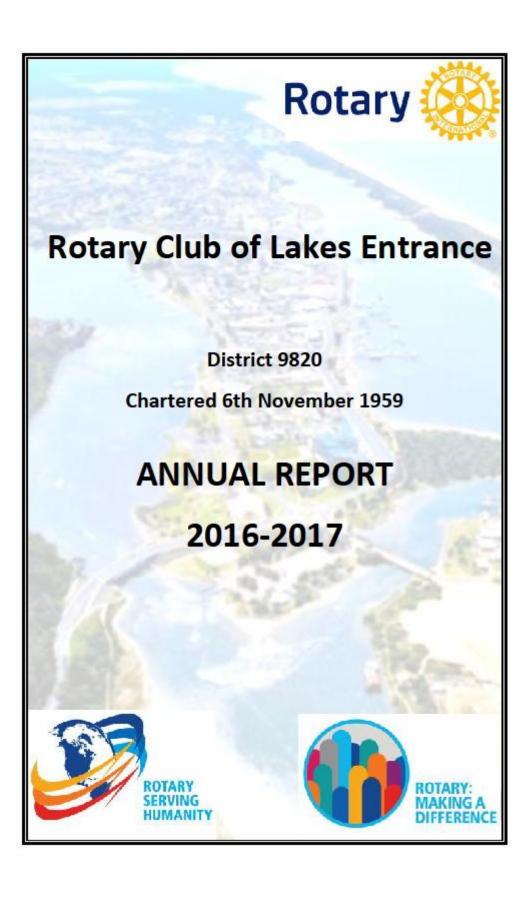

### **Art Show**

The annual Gippsland Lakes Art on Show was held over the long weekend in March. There were over 250 works of art on display and for sale. About 1000 people attended the Show and over \$8000 was raised. The Gunaikurnai Land and Waters Aboriginal Corporation (GLaWAC) again supported the show by allowing it to be held in their magnificent base at Forestec as well as promoting the show to the Aboriginal community.