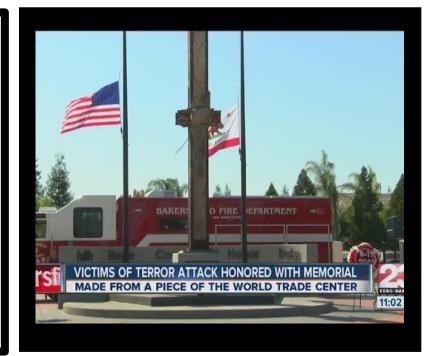

For our Sept. 22 social, we'll meet at the 9/11 memorial at 1315 Buena Vista Road to honor first responders and hear from a Fire Dept. representative.

The memorial, consisting of an 8-ton, 22-foot-long girder originally mounted below the World Trade Center's North Tower, now stands between a BPD substation and Fire Station 15. Also known as Artifact K-0004, the girder was brought from New York to Bakersfield in April 2016.