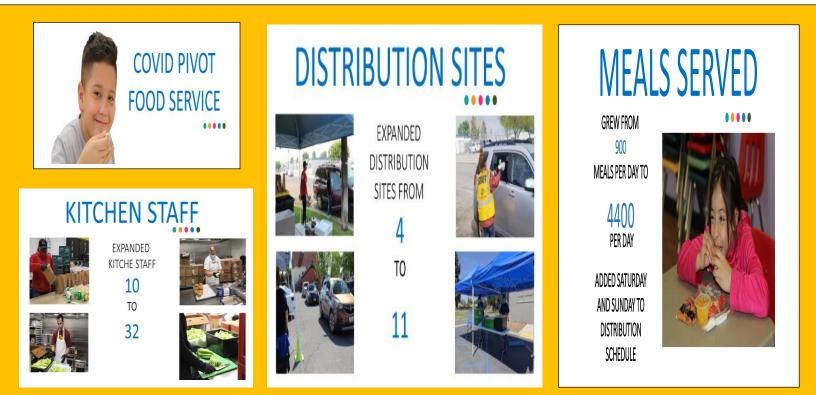

Rotary Club of Bakersfield Twilight "The Torch"

DEAR TWILIGHTERS, What a great social we had on August 25 at:

Zane Smith, Executive Director of the Boys & Girls Clubs of Kern County regaled us (Zane doesn't just talk, he regales) with info about how BGCKC is managing during Covid.