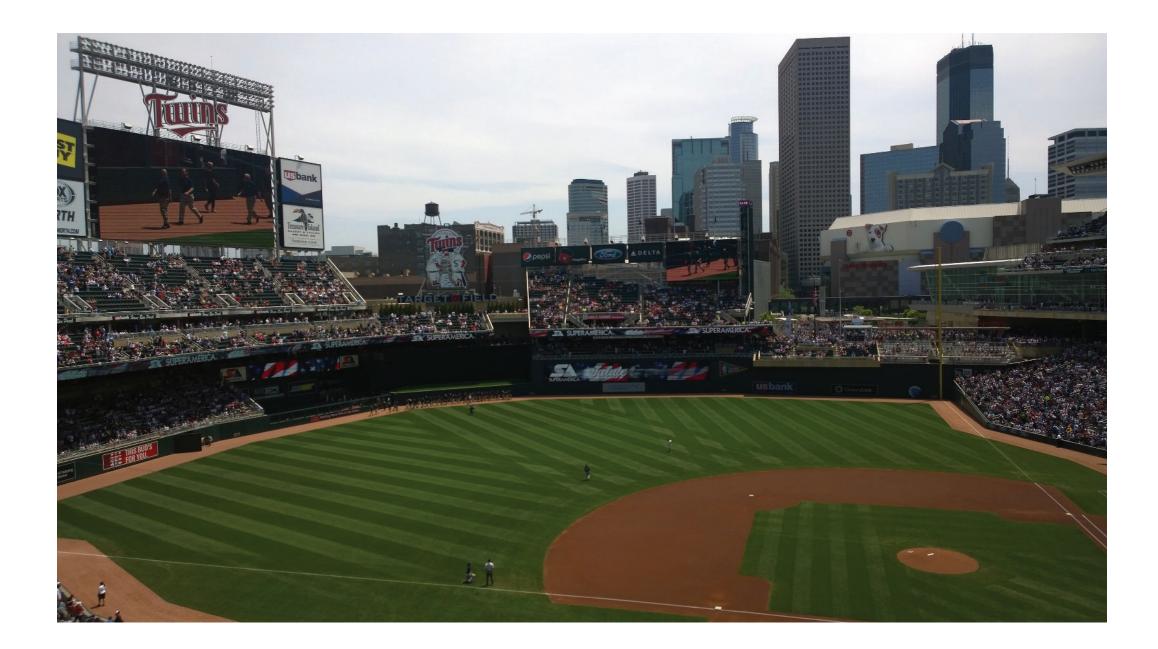

## Private Exclusive Use of Twins Suite

Enjoy the private, exclusive use of a Minnesota Twins suite, provided through the generosity of NorthMarq Capital.

Suite 42 is situated between third base and home plate with a great view of the downtown skyline. It can accommodate you and up to 15 of your friends (16 tickets altogether). Winner will consult Ed Padilla for list of available April or May weekend dates. Comes with a parking pass to the valet entrance to the stadium. Northmarq can help you arrange food and beverage.

Estimated value: \$2,500