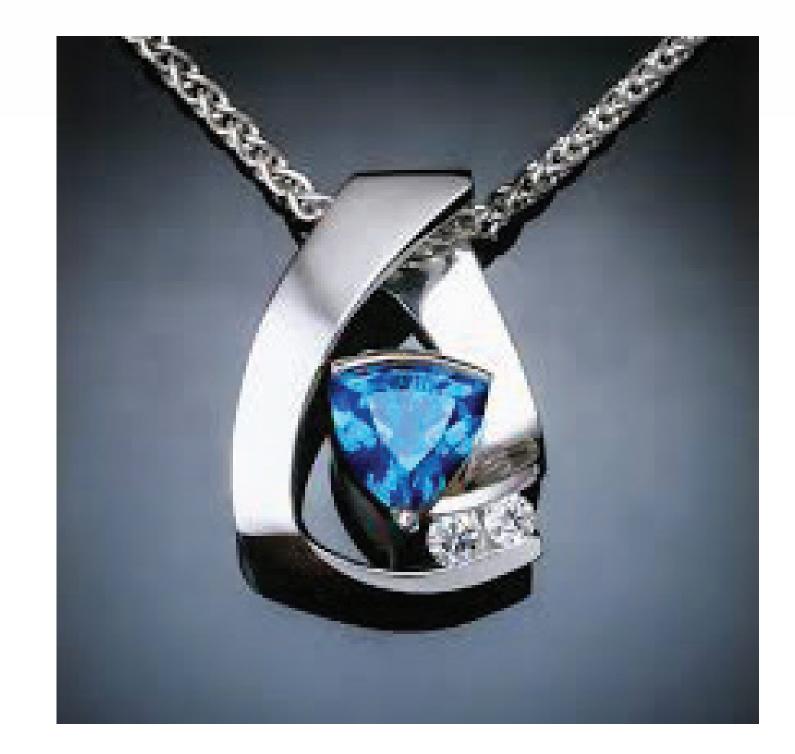

## White Gold, London Blue Topaz and Diamond Pendant

This is a beautiful, one-of-a-kind, professionally handcrafted pendant incorporating 14-karat white gold, custom-cut London Blue topaz and round brilliant diamond stones. This pendant took over 6 weeks to construct and is the finest quality available. A certified appraisal will be included for the lucky bidder who takes this magnificent and unique piece home.

Value: \$9,900