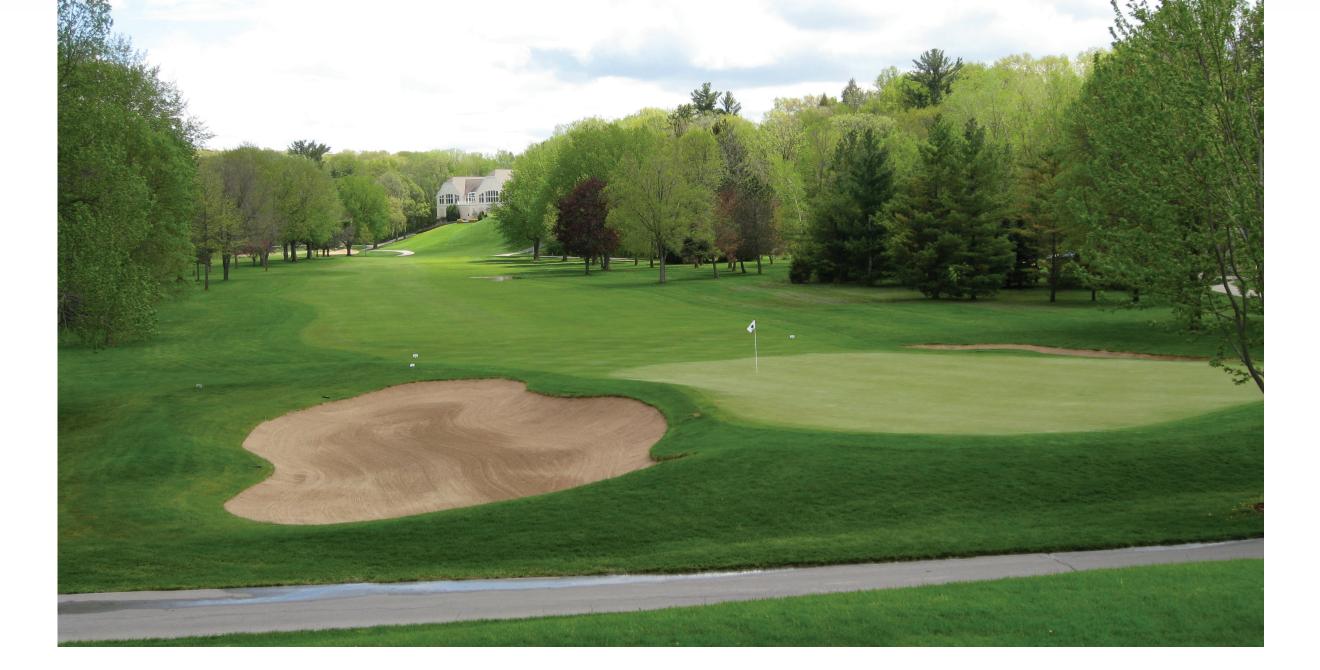

## Edina Country Club Golf and Lunch

Enjoy a round of golf for four with carts at the Edina Country Club, followed by lunch. This certificate must be used by September 30, 2018.

Value: \$600