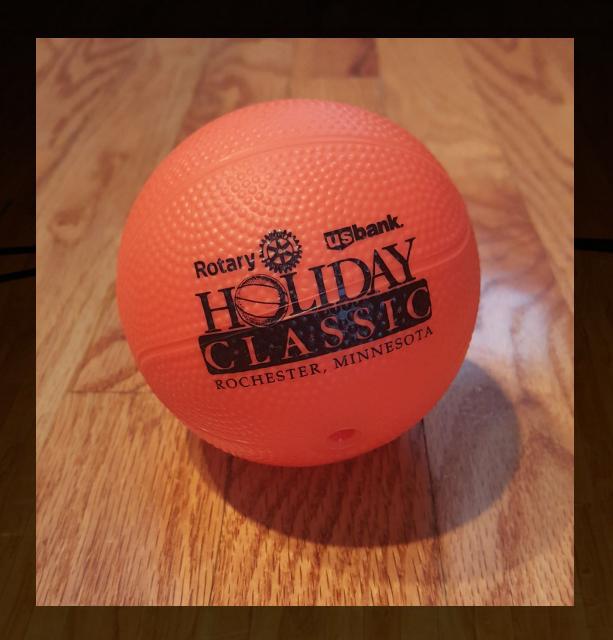

## **Holiday Classi**

Dedication of the Rotary Clubs of Rochester basketball court located in the Mayo Civic Center Auditorium where the first Rotary Holiday Classic games were played.

The mini orange basketballs featured the names of the **Holiday Classic** sponsors and became a much sought after item as they were thrown out to fans during halftime.