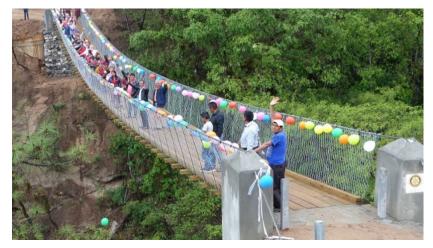

## Pedestrian Bridge Projects

A pedestrian bridge in a Guatemalan community provides residents with a shorter and safer trip to gather resources and to attend work or school.

Aquacate El Salitre El Temal Patiobol Rio Lindo