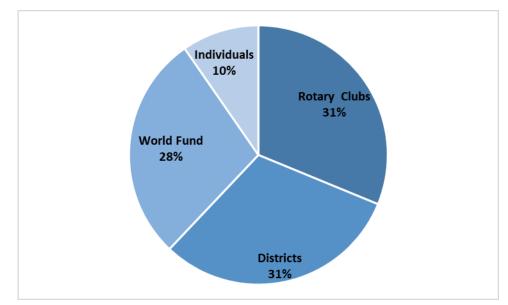

# Funding

Since 2010, Rotarians have invested over \$1 million in community projects in Guatemala. The Rotary Club of Milwaukee has invested more than \$160,000 in this work. (The chart below does not include local community investment.)

#### FUNDING

Rotary Foundation World Fund Rotary Districts in Wisconsin, Guatemala and Beyond Rotary Clubs in Wisconsin, Guatemala and Beyond:

Appleton Black River Falls Elkhorn Elmbrook Escuintla, GT Fond du Lac Morning Fox Cities Morning Green Bay Hartford Madison After Hours Madison Downtown Madison South Madison West-Middleton Marquette Breakfast, MI Marshfield Mequon Sunrise Milwaukee Mitchell Field