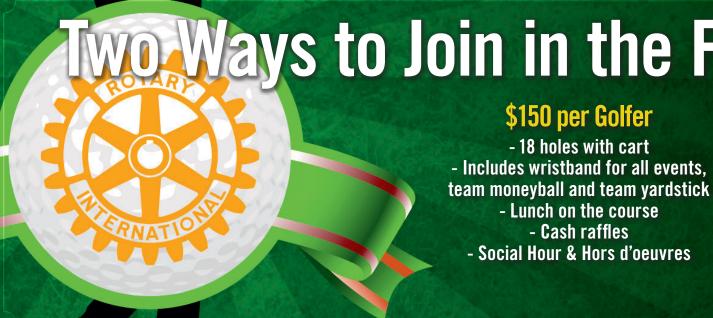

- Lunch on the course

\$150 per Golfer

- 18 holes with cart

# Ways to Join in the Fun

### **GOLF/LUNCH ON COURSE REGISTRATION** Please register and mail check/money order to: □ \$150 each for 18 holes Total Enclosed: \$ (payable to ROTARY CLASSIC **Registration forms and GOLF SCRAMBLE**) payments due May 11th Names and Emails: **Rotary Classic Golf Scramble** Questions? P.O. Box 275 Contact Bob Karrmann at 920-475-3504 Neenah. WI 54957-0275 or bob@westgorfuneralhomes.com 920-475-3504 Non-Golfers Social Hour with Hors d'oeuvres — \$15/person Don't have a foursome? We'll put one together for you!