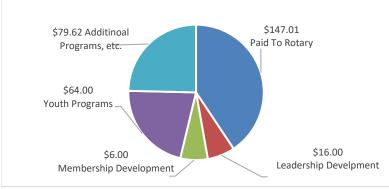

#### PAID TO ROTARY

These are items that must be paid per member per year. The actual amounts may vary depending on the billing period. Some dues amounts have recently changed and others are scheduled to change.

## LEADERSHIP DEVELOPMENT

This calculation is based on District Conference, District Assembly and Rotary Leadership Institute.

\$16.00 Per Capita based on 50 members

## **MEMBERSHIP DEVELOPMENT**

Guest Recognition Gifts, possible brochure printing

\$6.00 Per Capita based on 50 members

#### YOUTH PROGRAMS

\$50.00 Per Capita - Scholarship support (\$2500; may migrate to LSRF)

\$14.00 Per Capita - RYLA (2 students @\$350)

\$64.00

## ADDITIONAL PROGRAMS, PROJECTS AND SERVICES

\$14.62 Per Capita - Special Guests, Speakers (estimated 43 weeks at \$17)

\$15.00 Per Capita - ClubRunner (based on estimate provided by ClubRunner)

\$30.00 Per Capita - Community Service Project / District Grant Project (\$1500)

\$20.00 Per Capita - Paul Harris Fellow Presented to a member (\$1000)

\$79.62

\$312.63 TOTAL PER MEMBER BENEFIT (fundraisers and treasury to cover additional costs)