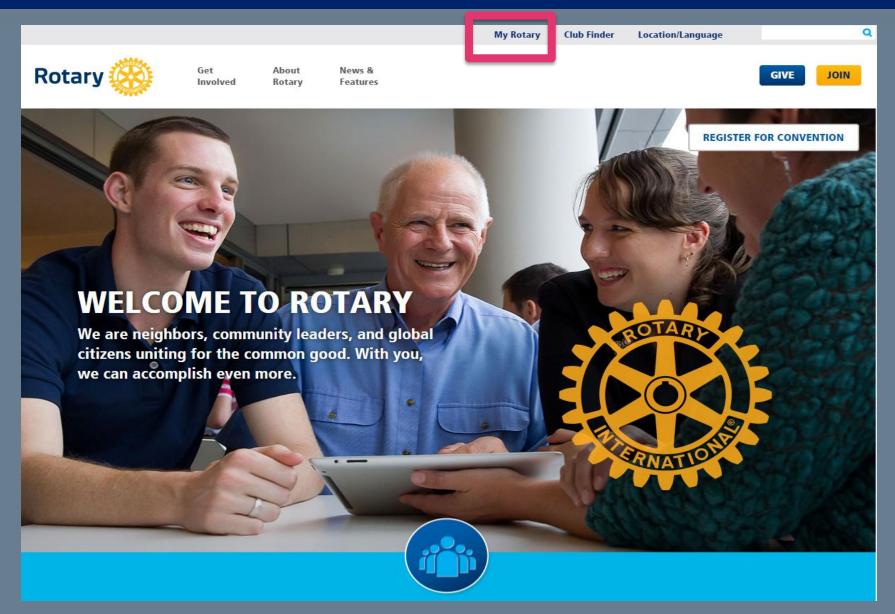

# Accessing Rotary Club Central / My Rotary

### **MY ROTARY - HOW TO LOG IN or REGISTER?**

## My Rotary-Login

## **Tips**

- Use the First and Last name registered by your club
- Use the same email address you provided your club
- If you don't know, ask your Secretary for your Rotary ID number