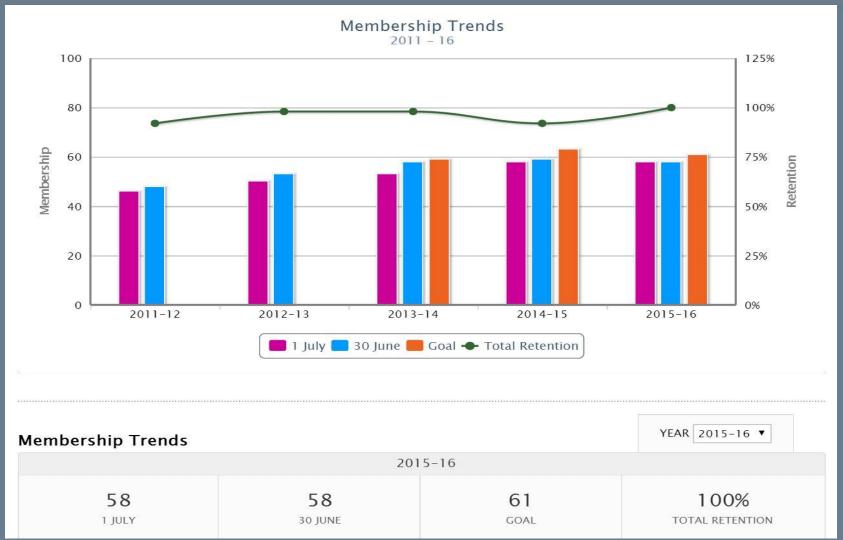

ve Secretary

All club members can view the club goals



## Rotary International Website - Rotary Club Central



Inform & Share with Your Members the Achievements!



**CLUB NAME** 

Kiwatule

WEBSITE

http://www.rotarykiwatule.org

MEETING LOCATION

Kabira Country Club 63 Old Kira Rd. Bukoto, Kiwatule, , Uganda

**MEETING DATE AND TIME** 

Wednesday 7:00 PM

**MEMBERS** 

58

CHARTER DATE

8-Oct-2002

**CLUB PRESIDENT** 

Annie Begumisa Akankwasa

**ROTARY CLUB CENTRAL** 

**VIEW GOALS** 



## Categories



### Your Club

Membership Rotarian Engagement Club Communication Public Relations

### Service

Service Projects and Activities
New Generations Clubs
New Generations Participants

## Foundation Giving

Annual Fund Polio Plus Fund Major Gifts &Endowment Fund



## Membership Trends





## Set your Clubs goals





## Your Club Membership and Engagement

|                                                                                                 | Rotarian Engagement 🔞                            |                 |                              |                         |                |
|-------------------------------------------------------------------------------------------------|--------------------------------------------------|-----------------|------------------------------|-------------------------|----------------|
|                                                                                                 | <b>59</b><br>2014-15<br>TOTAL                    |                 | <b>56</b><br>2015-16<br>GOAL | 2015-16<br>YEAR TO DATI | E