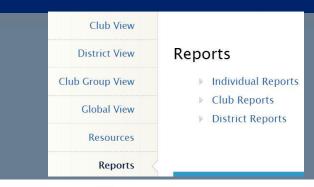

ces

Club invoice | Daily club balance report | Edit invoice preferences | About the club invoice | Rotary exchange rates

### **CLUB & MEMBER DATA**

Update Member Data

Report membership changes within 30 days, or by 1 January or 1 July, to ensure your club invoice reflects the latest information. Record new member sponsors so they receive recognition.

Add, edit, or remove members | Add, edit, remove club officers | Record a new member sponsor

Update Club Data

Provide club information for the Official Directory.

Update meeting details | Update mailing address and contact information Edit vendor partner organization

### **ROTARACT**

☆ View Member Data

View membership and officer information for your sponsored Rotaract clubs.

View Rotaract membership | View Rotaract club officers





My Rotary Exchange Ideas Take Action

Home | Manage | Club & District Administration | Reports

### **REPORTS**

#### **CLUB REPORTS**

### Membership

Rotary Club Members

 $\label{eq:Active and terminated members of your Rotary club} Active and terminated members of your Rotary club$ 

View list

Club Data

Club Growth, Member Viability and Growth, Membership Termination Pre History by Club, Goals and Achievements by Club

**View reports** 

☆ Member Recognition by Club

Sponsor Status, New Member Sponsor

View reports | About the program

### **Presidential Citation**



Your club currently qualifies for the Presidential Citat

### Mandatory Activities

Clubs must complete both of the following activities to be ligible for the Presidential Citation

#### Set goals in Rotary Club Cen