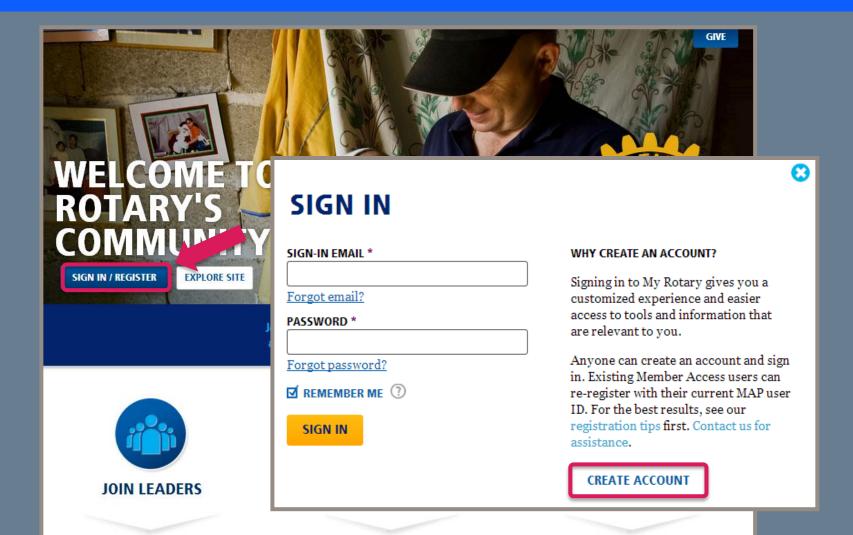

### **MY ROTARY - HOW TO LOG IN or REGISTER?**

## My Rotary-Login

## **Tips**

- Use the First and Last name registered by your club
- Use the same email address you provided your club
- If you don't know, ask your Secretary for your Rotary ID number

# **ACCOUNT REGISTRATION** \*Required FIRST NAME \* LAST NAME \* SIGN-IN EMAIL \* ARE YOU 18 YEARS OLD OR OLDER? \* YES $\bigcirc$ NO CONTINUE