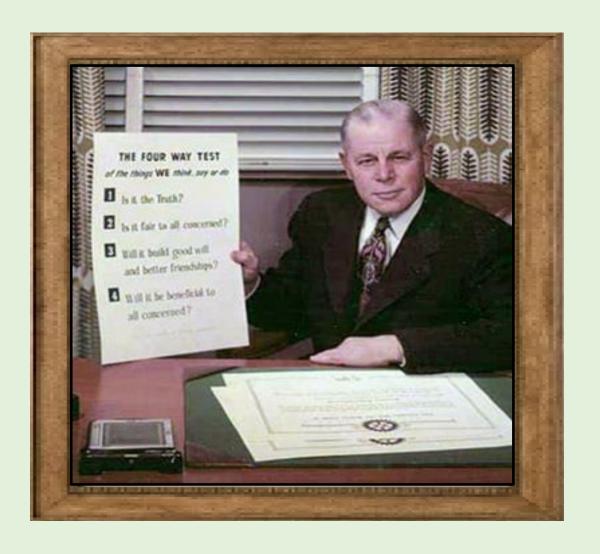

# Rotary Beginnings



Rotary International Founded in 1905, Chicago by Paul Harris





Gustavus Loehr Mining Engineer

Silvester Schiele Coal Merchant

Hiram Shorey Merchant Tailor

Paul P. Harris Lawyer

















# Rotary's Name and Logo

1905 - Rotary Club of Chicago

1912 - The International Association of Rotary Clubs

1922 - Rotary International











1923

2013

# **Two Rotary Mottos**



#### 1907 - First Community Service Project

Public Comfort Station in Chicago City Hall





#### The Rotary Foundation

Est. 1928 by Arch C. Klumph "To do good in the world."

First Donation \$26.50

Matching Grants for District and Global Grants

Total Grants FY 2023 - \$ 98,000,000





Herbert J. Taylor - Chicago Rotary Club

### **Rotary Grew Quickly**

- 1908 2<sup>nd</sup> Rotary Club San Francisco
- 1911 Philadelphia
- 1912 Winnipeg, Canada 1916 Havana, Cuba
- 1931 Six Countries
- 2024 200 Nations and Territories

36,000 Clubs

1,500,000 Members



#### Women Join Rotary

1977 to 1986 - Duarte Rotary Club sues Rotary International US Supreme Court vote: Seven in favor and two abstentions

Percentage of Women in Rotary

District 7450 >40%

International >20% (Goal: 30% by 2025)





Dr. Sylvia Whitlock

## Rotary and the United Nations

1945 - Rotary guided 50 nations in chartering the United Nations



Rotary holds a permanent advisory seat in the UN





1985 Rotary created PolioPlus.
UNICEF joined Rotary to eradicate polio.

Rotary's Contribution: \$2,100,000,000