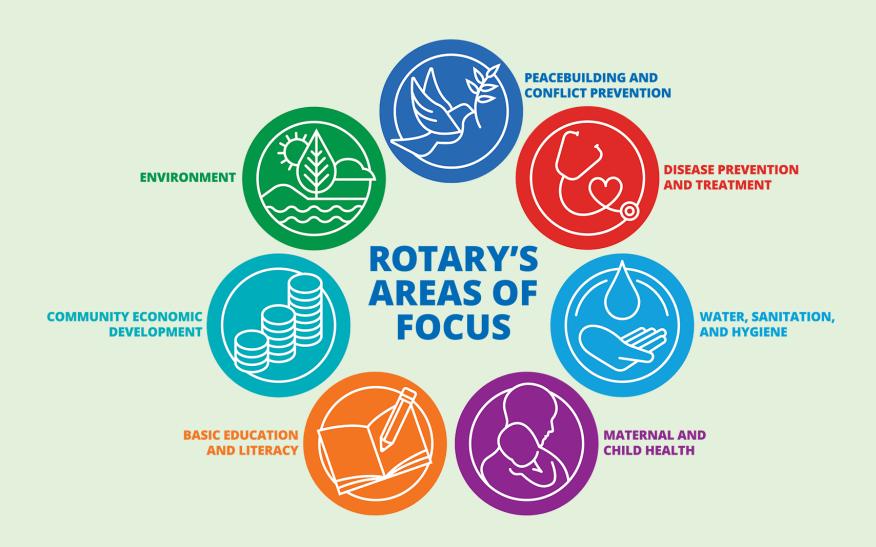

Rotary Club

### **Rotary Grew Quickly**

- 1908 2<sup>nd</sup> Rotary Club San Francisco
- 1911 Philadelphia
- 1912 Winnipeg, Canada 1916 Havana, Cuba
- 1931 Six Countries
- 2024 200 Nations and Territories

36,000 Clubs

1,500,000 Members



#### Women Join Rotary

1977 to 1986 - Duarte Rotary Club sues Rotary International US Supreme Court vote: Seven in favor and two abstentions

Percentage of Women in Rotary

District 7450 >40%

International >20% (Goal: 30% by 2025)





Dr. Sylvia Whitlock

## Rotary and the United Nations

1945 - Rotary guided 50 nations in chartering the United Nations



Rotary holds a permanent advisory seat in the UN





1985 Rotary created PolioPlus.
UNICEF joined Rotary to eradicate polio.

Rotary's Contribution: \$2,100,000,000

#### Seven Areas of Focus



#### Rotary Headquarters - Evanston, IL

32 Zones / 535 Districts / 36,000 Clubs

District 7430





You are here



#### **District Committees**

Rotaract and Interact
Rotaplast International
Shelter Box
Supporting the Environment
Literacy

**Public Image** 

Membership









# Service Above Self