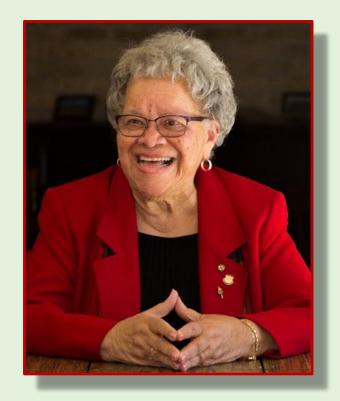

#### Women Join Rotary

1977 to 1986 - Duarte Rotary Club sues Rotary International US Supreme Court vote: Seven in favor and two abstentions

Percentage of Women in Rotary

District 7450 >40%

International >20% (Goal: 30% by 2025)

Dr. Sylvia Whitlock