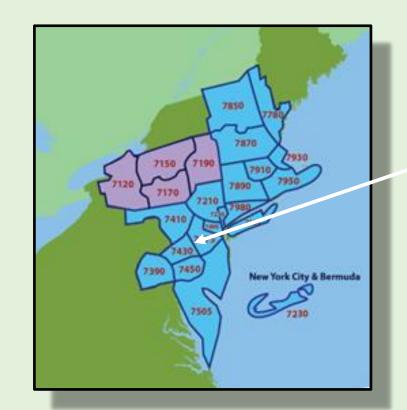

#### Rotary Headquarters - Evanston, IL

32 Zones / 535 Districts / 36,000 Clubs

District 7430

You are here