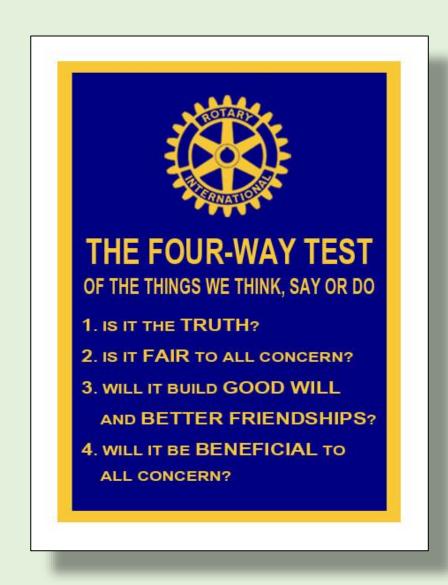

# Rotary Beginnings



Rotary International Founded in 1905, Chicago by Paul Harris





Gustavus Loehr Mining Engineer

Silvester Schiele Coal Merchant

Hiram Shorey Merchant Tailor

Paul P. Harris Lawyer

















# Rotary's Name and Logo

1905 - Rotary Club of Chicago

1912 - The International Association of Rotary Clubs

1922 - Rotary International











1923

2013

# **Two Rotary Mottos**



#### 1907 - First Community Service Project

Public Comfort Station in Chicago City Hall





#### The Rotary Foundation

Est. 1928 by Arch C. Klumph "To do good in the world."

First Donation \$26.50

Matching Grants for District and Global Grants

Total Grants FY 2023 - \$ 98,000,000





Herbert J. Taylor - Chicago Rotary Club

### **Rotary Grew Quickly**

- 1908 2<sup>nd</sup> Rotary Club San Francisco
- 1911 Philadelphia
- 1912 Winnipeg, Canada 1916 Havana, Cuba
- 1931 Six Countries
- 2024 200 Nations and Territories

36,000 Clubs

1,500,000 Members



#### Women Join Rotary

1977 to 1986 - Duarte Rotary Club sues Rotary International US Supreme Court vote: Seven in favor and two abstentions

Percentage of Women in Rotary

District 7450 >40%

International >20% (Goal: 30% by 2025)





Dr. Sylvia Whitlock

## Rotary and the United Nations

1945 - Rotary guided 50 nations in chartering the United Nations



Rotary holds a permanent advisory seat in the UN





1985 Rotary created PolioPlus.
UNICEF joined Rotary to eradicate polio.

Rotary's Contribution: \$2,100,000,0