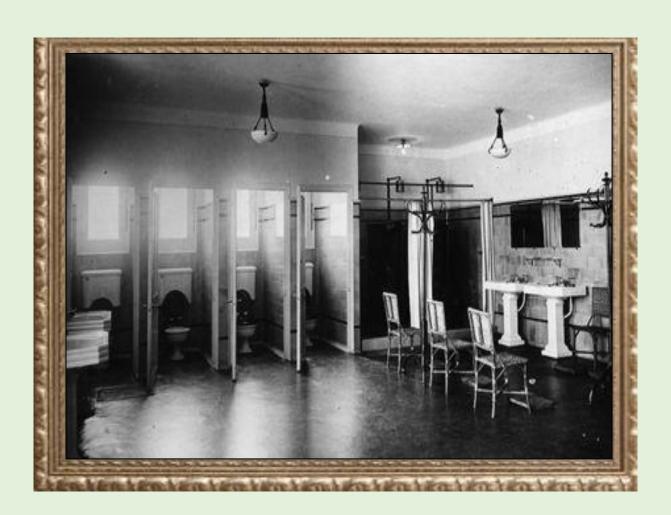

#### 1907 - First Community Service Project

Public Comfort Station in Chicago City Hall