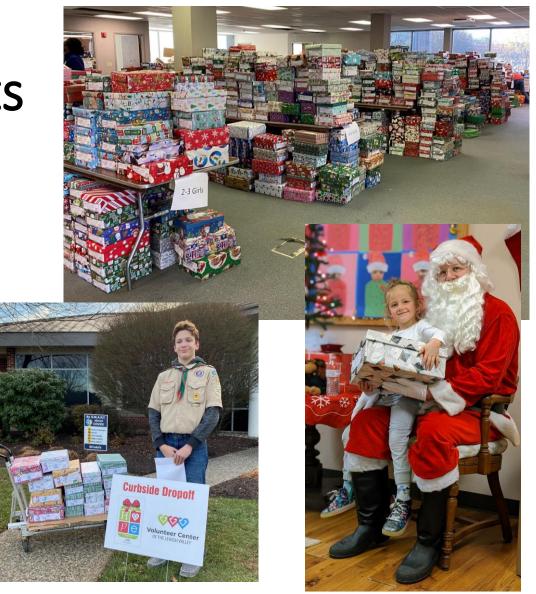

# Holiday Hope Chests

| 8,000 | Boxes Distributed         |
|-------|---------------------------|
| 46    | Nonprofits Received Boxes |
| 130   | Volunteers                |
| 40    | Corporate Donors          |
| 227   | Individual Donors         |

# **Holiday Hope Chests**

#### **Drop-Off Site (November 30-December 2):**

1650 Valley Center Parkway Bethlehem, PA 18017

https://form.jotform.com/vclv/HHC-donor-pledge-form-2023

## Collection/donation of items