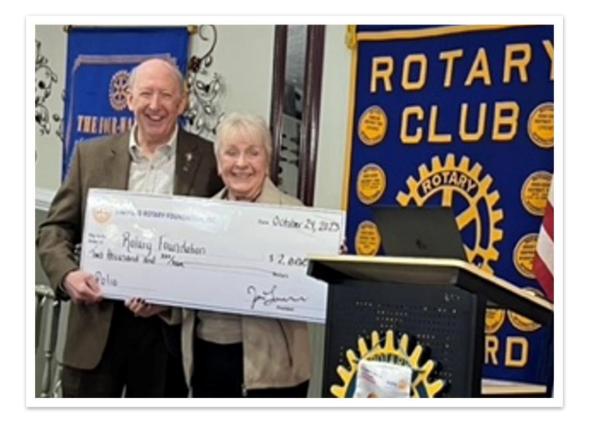

Page 5 In Motion: The Rotary Foundation Newsletter of District 7610

On November 1 – to kick off The Rotary Foundation Month - Stafford Rotary Club TRF Chair PDG Sandy Duckworth presented the RC of Stafford annual \$2,000 polio donation to District Polio Chairman PDG Chuck Davidson who was the club's guest speaker welcoming Foundation Month.