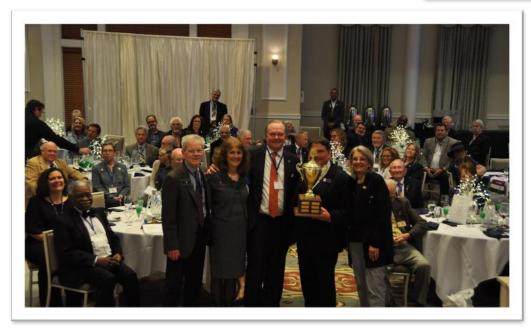

# Paul Harris Cup Presentation to District 7610

As you learned last month the Paul Harris Cup is awarded each year in a friendly competition between districts 7610 and 7600 to the district with the highest per capita giving to The Rotary Foundation. As reported, District 7600 took the honors in 2021-2022 for the first time in the fourteen year competition.

Several District 7610 leaders travelled to Williamsburg in October to present the Cup to the much appreciative District 7600. at their The Rotary Foundation Awards Banquet at the Colonial Heritage Golf Club. Pictured at left are DGs from 2021-2022 PDGs Kenny Janes (7600) and PDG Shelia Brennen (7610).

Exhibiting extreme jubilation and glee at right are, 7600 PDGs Bill Pollard. Chuck Arnason, and Jim Probsdorfer who were overjoyed to finally be holding the Paul Harris Cup as previous years' non-recipients.

Standing left to right: D7610 member Bill Cawley, D7610 PDG Juanita Cawley, D7600 DRFC John Pagett, PDG (DG 2021-2022) Kenny Janes and D7610 PDG (DG 2021-2022) Shelia Brennen with the Paul Harris Cup.