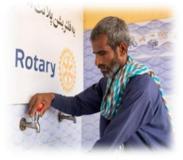

Still, the polio eradication program has seen a boost to its credibility in the past couple of years, thanks to

the installation of water filtration. Since 2012, Rotary members have helped install 36 water filtration plants in Pakistan. "Now that the community has access to clean water, polio workers are giving us feedback that when they are going to homes, the mothers bring their children to be vaccinated. The workers now have easy access to get into the area," says Ali.

Polio is spread through contaminated drinking water. Providing clean water to communities helps stop polio's spread, improves people's health, and builds goodwill for the polio program. Local residents, trained by Rotary members, operate and maintain the equipment. "Sustainability is embedded in community participation," says Asher Ali, the project manager for the Pakistan PolioPlus Committee.