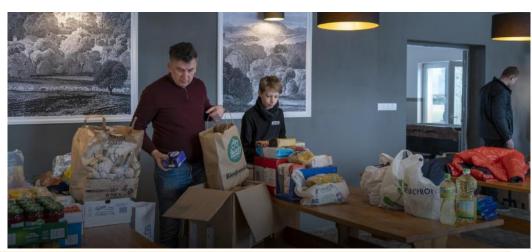

At Rotary, we are deeply concerned by the ongoing loss of life and humanitarian hardship caused by the war in Ukraine. We're using our deep networks and decades of experience to take meaningful action in the region.

# Your past donations at work

Donations to The Rotary Foundation's Disaster Response Fund from 3 March to 30 April 2022 were used to provide humanitarian aid to regions that supported Ukrainian refugees and others who were affected.

Thanks to the generosity of donors around the world, we raised more than US\$15 million that funded more than 400 grants that pro-

Find out how to engage with Rotary clubs and districts, find contacts for hosting refugees, and more local efforts. You can directly support these local projects.

Download a list of relief efforts and relevant Rotary contact information (PDF)

District 2232 (Ukraine) formed a committee to help people affected by the war. It identified urgent medical supplies to help injured civilians. <u>Download the list of needed medical supplies</u> (PDF).