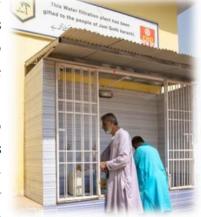

Still, the polio eradication program has seen a boost to its credibility in the past couple of years, thanks to

the installation of water filtration. Since 2012, Rotary members have helped install 36 water filtration plants in Pakistan. "Now that the community has access to clean water, polio workers are giving us feedback that when they are going to homes, the mothers bring their children to be vaccinated. The workers now have easy access to get into the area," says Ali.

Polio is spread through contaminated drinking water. Providing clean water to communities helps stop polio's spread, improves people's health, and builds goodwill for the polio program. Local residents, trained by Rotary members, operate and maintain the equipment. "Sustainability is embedded in community participation," says Asher Ali, the project manager for the Pakistan PolioPlus Committee.