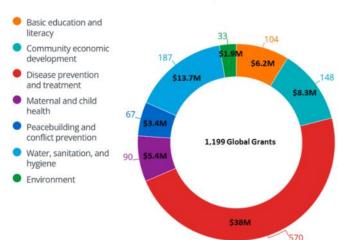

I always find it interesting to see where our donations are going. I thought you might like to see some facts

on the number and dollar amounts distributed in RY 2021-2022. The chart to the right is a breakdown of Global Grants by Areas of Focus. Additionally, TRF distributed 478 District Grants for \$27M; 207 Disaster Response Grants for \$8M, and one Programs of Scale Grant for \$1M.

RY2021-2022 Global Grants by Area of Focus

TRF transforms your gifts into service projects that change lives both close to home and around the world. Call the Rotary Support Center at 866-976-8279 to start your recurring monthly gift through Rotary Direct.