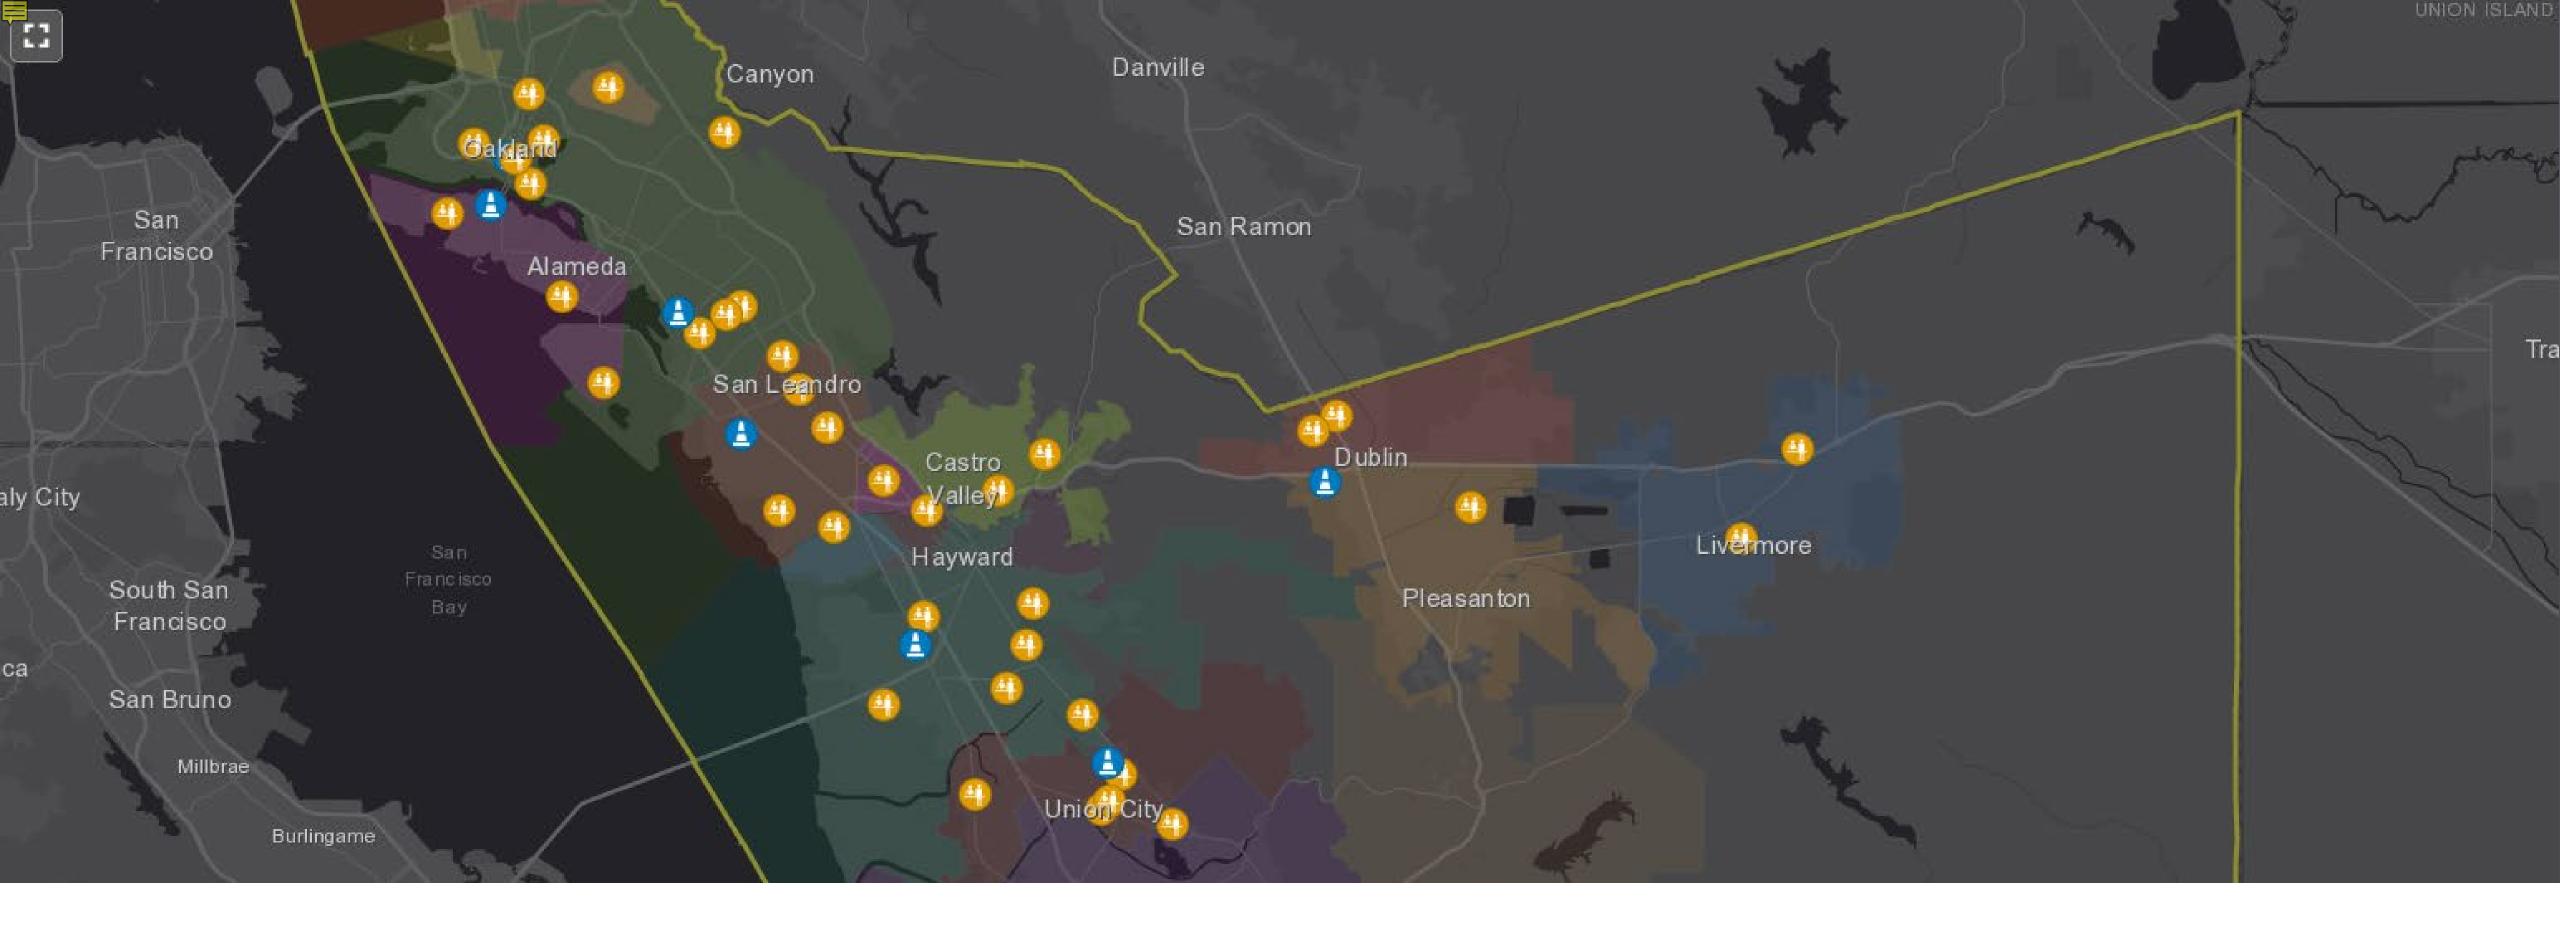

# Working with the *Community*

Accessible Voting Location Tracking & Ballot Drop Box Location Tracking

### acvote.org/community/partnerships

- Showing **Confirmed** and **Pending**
- Updated Nightly