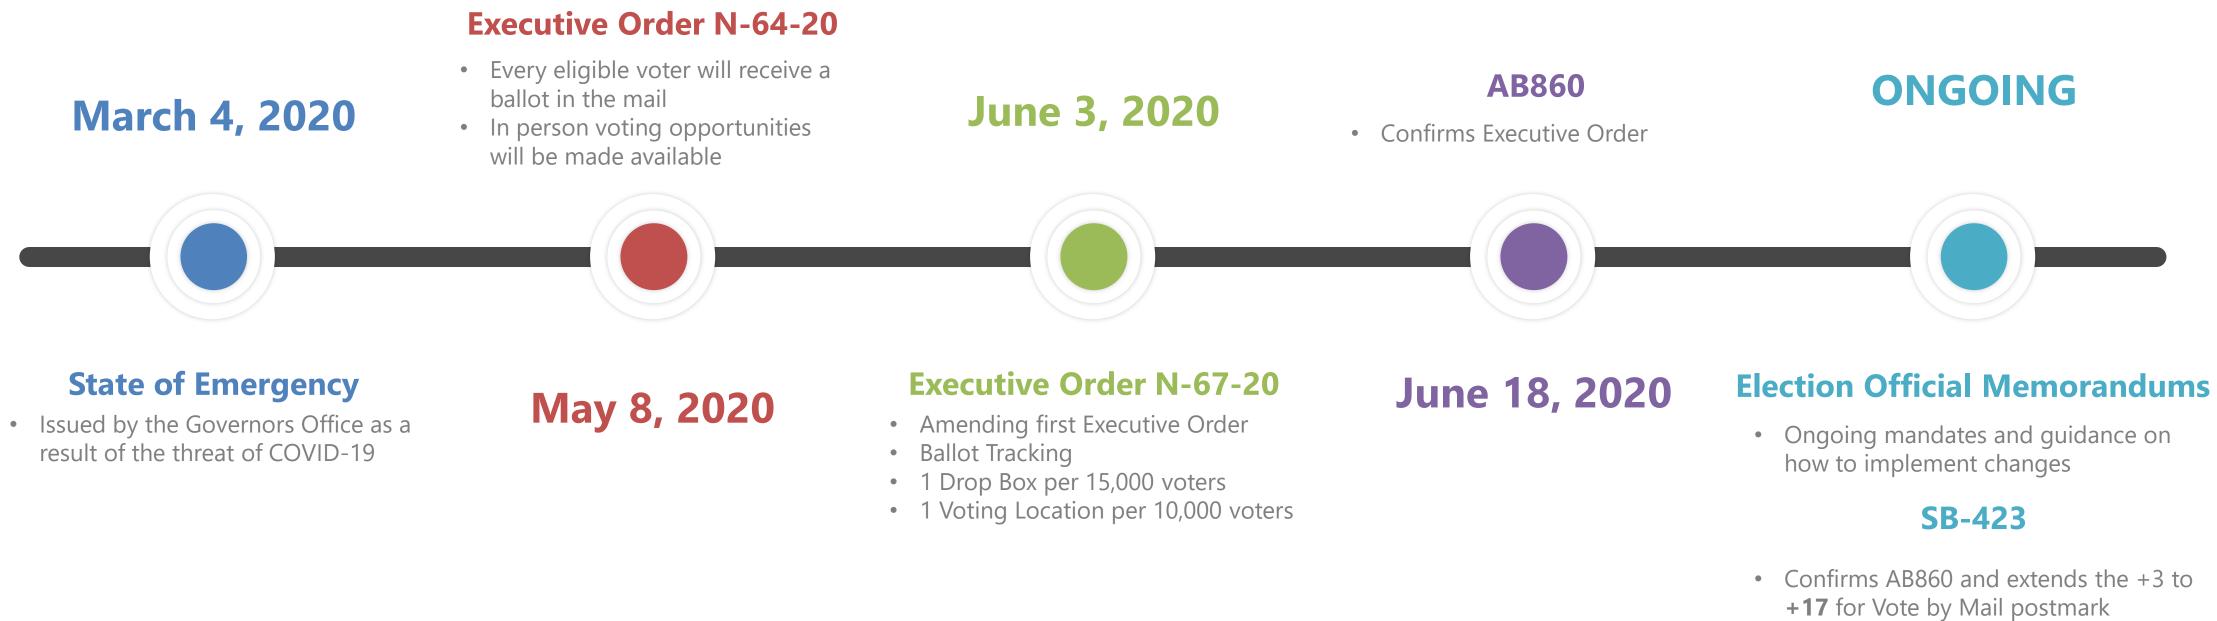

### PEEL AND WEAR PROUDLY

前開並自豪地戴上

O C T O B E R 2 0 2 0

COVID-19 And The November 3, 2020 General Election

How did we get here?

### Polling Locations

In response to COVID-19, as mandated by the State, every eligible voter will be mailed a ballot and provided in-person voting opportunities for the November 3, 2020 General Election.