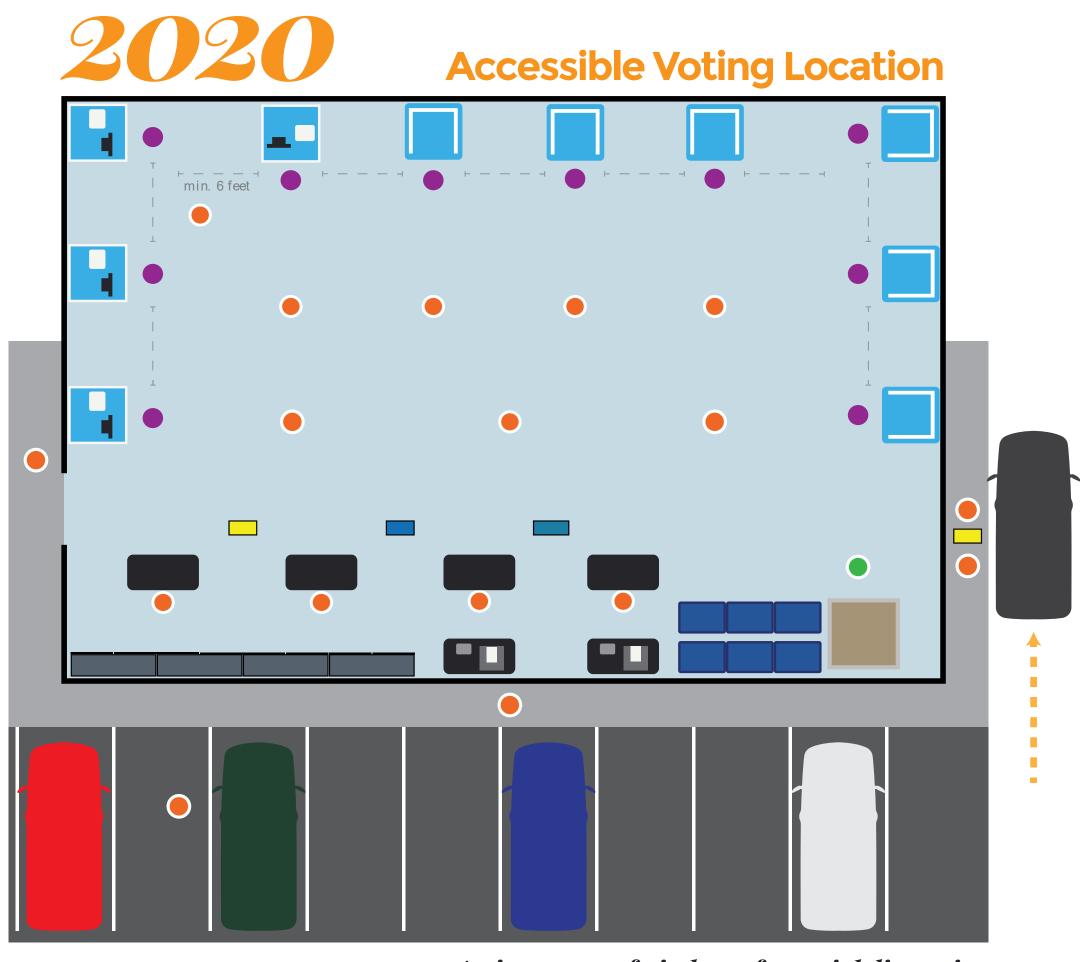

## Accessible Voting Locations (AVL)

### 1 Location per 10,000 Voters

- Any voter can vote at any location
  - Electronic Poll Book
- Provide the same voting services as the ROV
  - Ballot On Demand Printing
  - Voter Information Guide On Demand Printing
- 100 locations required throughout the County
- Open Four days up to and including Election Day
- PPE required by the State
- Physical distancing required (6ft)
- 18 required to staff Location
  - 1 ROV Staff member
  - 17 Election Workers

Accessible Voting Locations (AVLs)

\*min. 2500 sq ft. indoors for social distancing **2 Electronic Poll Books 4 Touchscreen Ballot Marking Devices 1 Voter Information Guide On Demand Printer 2 Ballot On Demand Printers** 