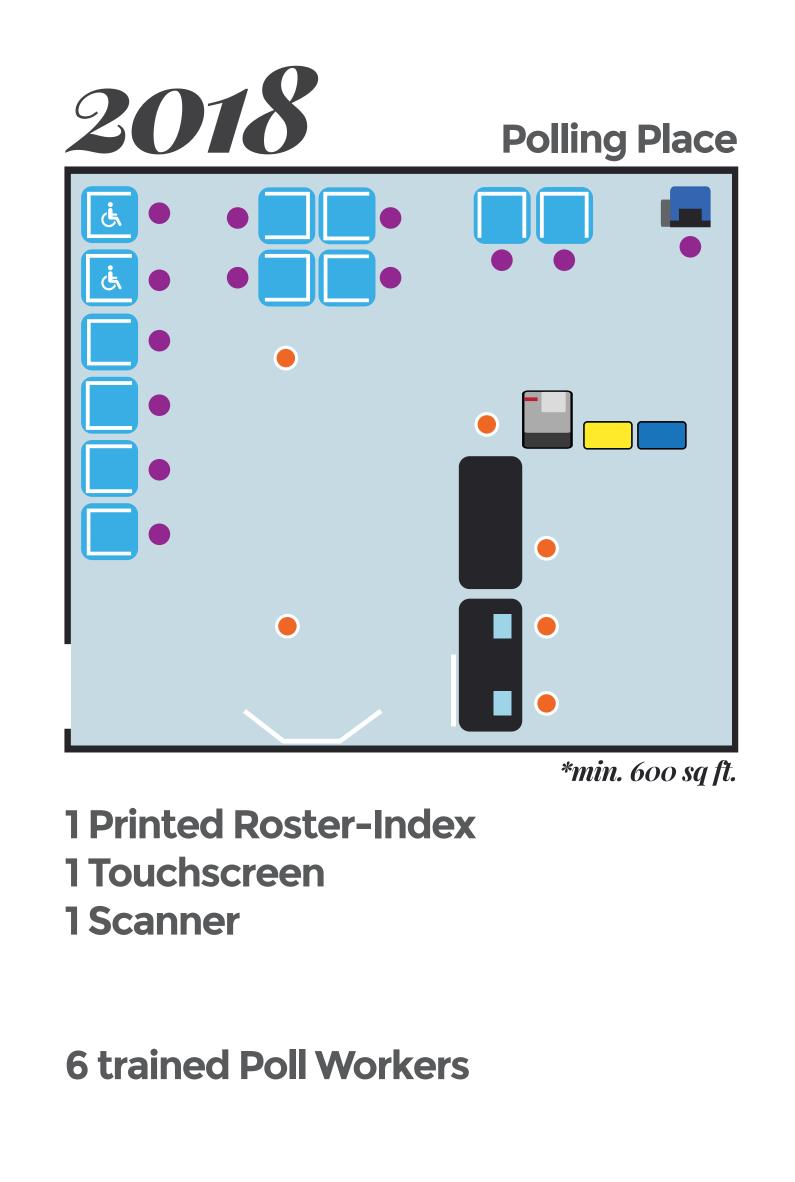

# November 2018vs.November 2020

**17 trained Election Workers 1 ROV Staff member** 