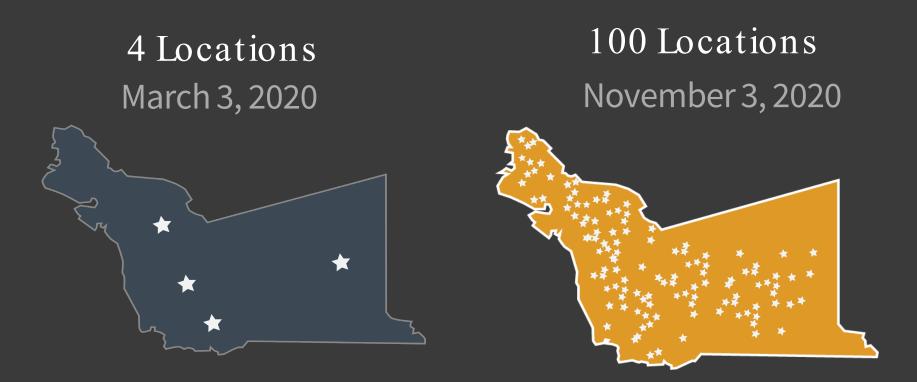

# November 2018vs.November 2020

### Polling Locations

In response to COVID-19, as mandated by the State, every eligible voter will be mailed a ballot and provided in-person voting opportunities for the November 3, 2020 General Election.

### **2020** <u>100</u> Countywide AVLs\*

with RCV available in all locations for Oakland, Berkeley, San Leandro voters

VO

HEKE

**2018 4800 Poll Workers** *for 1 day* 

> 2020 1700 Election Workers per day for 4 days