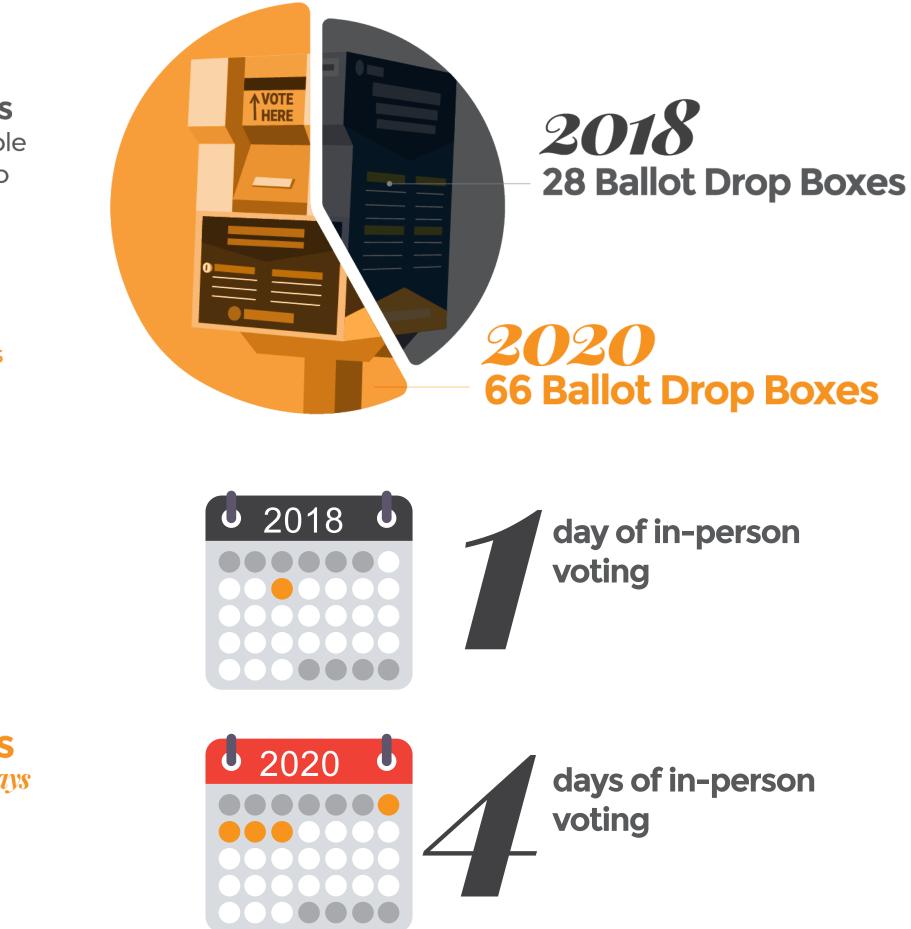

# November 2018vs.November 2020

### **2020** <u>100</u> Countywide AVLs\*

with RCV available in all locations for Oakland, Berkeley, San Leandro voters

VO

HEKE

**2018 4800 Poll Workers** *for 1 day* 

> 2020 1700 Election Workers per day for 4 days

### 1 Drop Box per 15,000 Voters

28 Drop Boxes November 2018

66 Drop Boxes November 2020

- Ballots will be retrieved every 24 hours
- Vote by mail voters who do not want to mail in their ballot can drop their voted ballots off at these drop-off sites
- 2 Ballot retrievers are required and must adhere to proper physical distancing and safety requirements