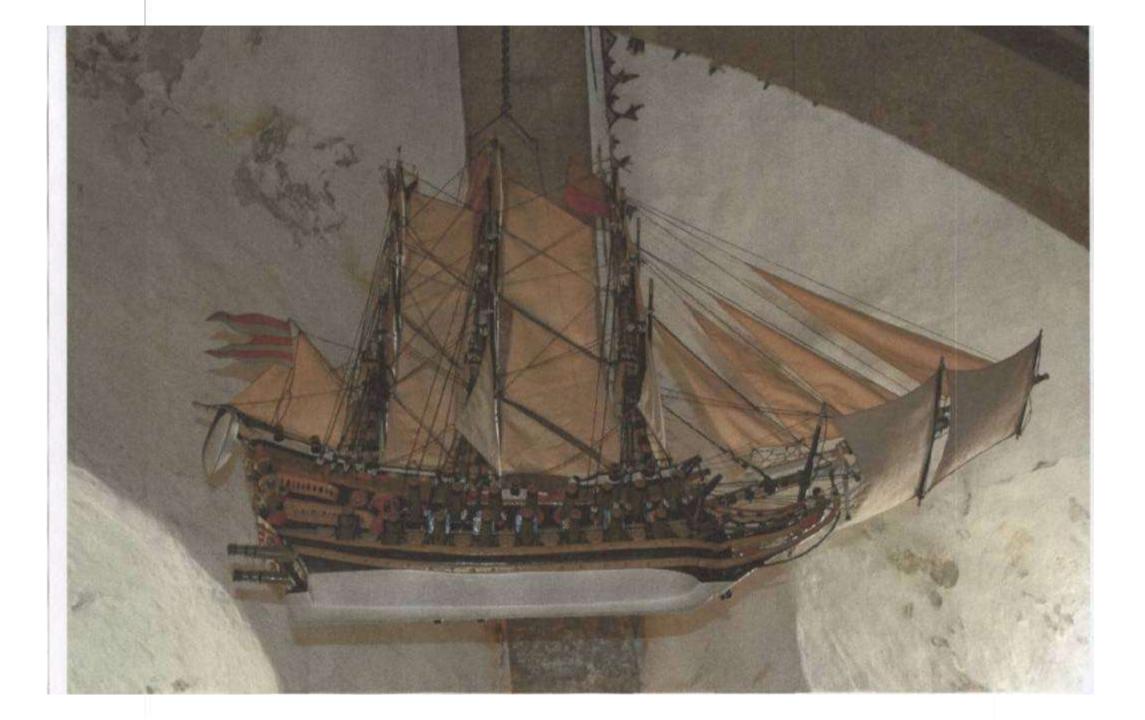

## CHURCH SHIPS

#### SHIP MODELS GO TO CHURCH

### SYMBOLISM

ALTAR - SAFE HAVEN ALTAR CANDLES – GUIDES THE SHIP INTO SAFE HAVEN THE CHURCH SHIP – THE LIFEBOAT CREW – THE CONGREGATION NO SAILS – GOD PROVIDES POWER NO LIFEBOATS – THE SHIP IS THE LIFEBOAT COMPASS – GOD'S MEANS TO GUIDE THE CONGREGATION