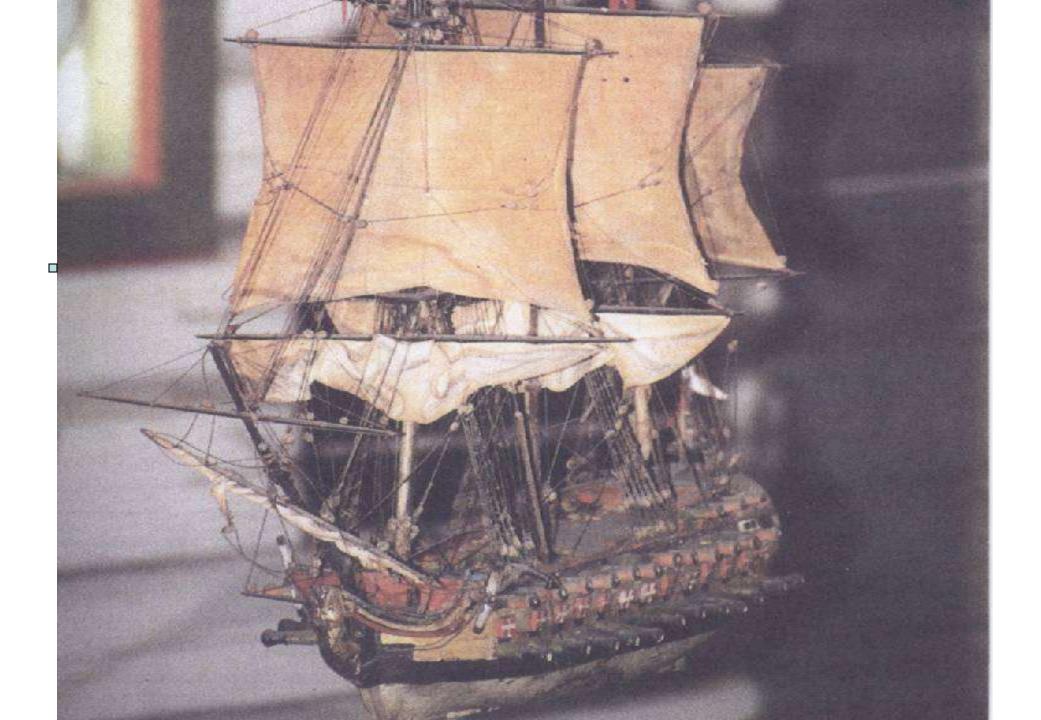

## CHURCH SHIPS

#### SHIP MODELS GO TO CHURCH

### SYMBOLISM

ALTAR - SAFE HAVEN ALTAR CANDLES – GUIDES THE SHIP INTO SAFE HAVEN THE CHURCH SHIP – THE LIFEBOAT CREW – THE CONGREGATION NO SAILS – GOD PROVIDES POWER NO LIFEBOATS – THE SHIP IS THE LIFEBOAT COMPASS – GOD'S MEANS TO GUIDE THE CONGREGATION