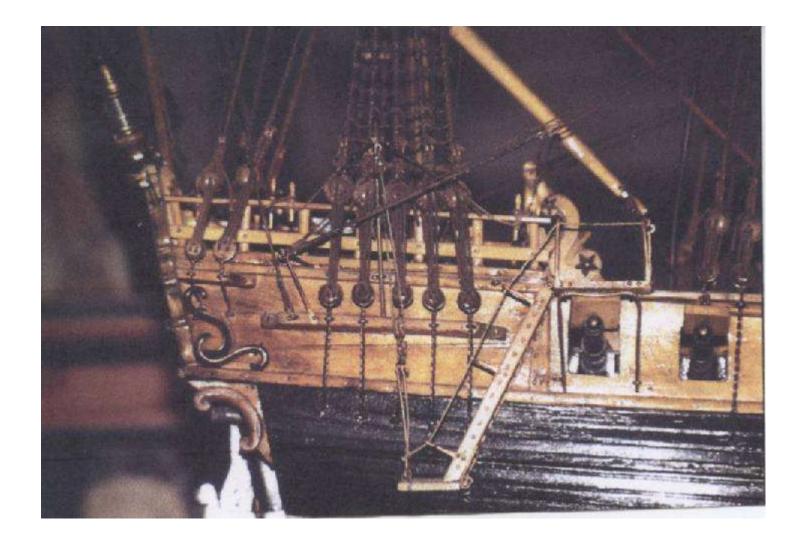

### SYMBOLISM

ALTAR - SAFE HAVEN ALTAR CANDLES – GUIDES THE SHIP INTO SAFE HAVEN THE CHURCH SHIP – THE LIFEBOAT CREW – THE CONGREGATION NO SAILS – GOD PROVIDES POWER NO LIFEBOATS – THE SHIP IS THE LIFEBOAT COMPASS – GOD'S MEANS TO GUIDE THE CONGREGATION