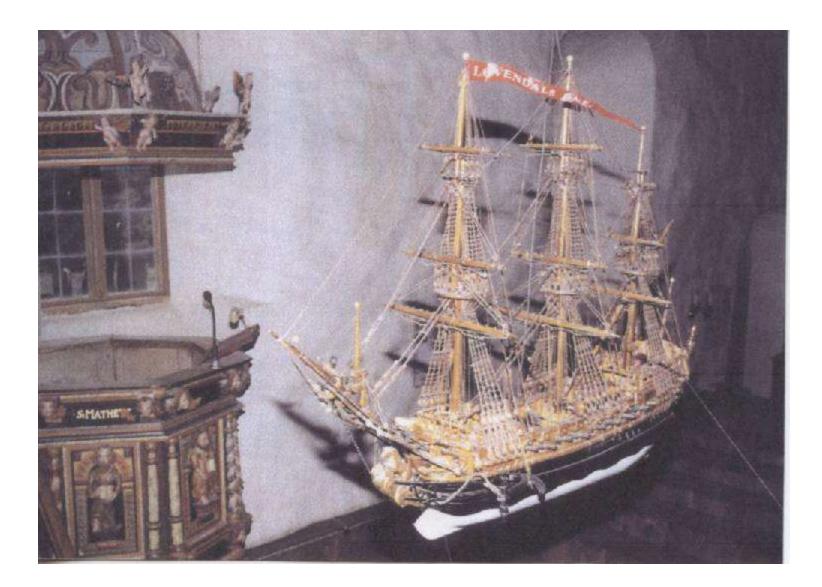

### SYMBOLISM

ALTAR - SAFE HAVEN ALTAR CANDLES – GUIDES THE SHIP INTO SAFE HAVEN THE CHURCH SHIP – THE LIFEBOAT CREW – THE CONGREGATION NO SAILS – GOD PROVIDES POWER NO LIFEBOATS – THE SHIP IS THE LIFEBOAT COMPASS – GOD'S MEANS TO GUIDE THE CONGREGATION