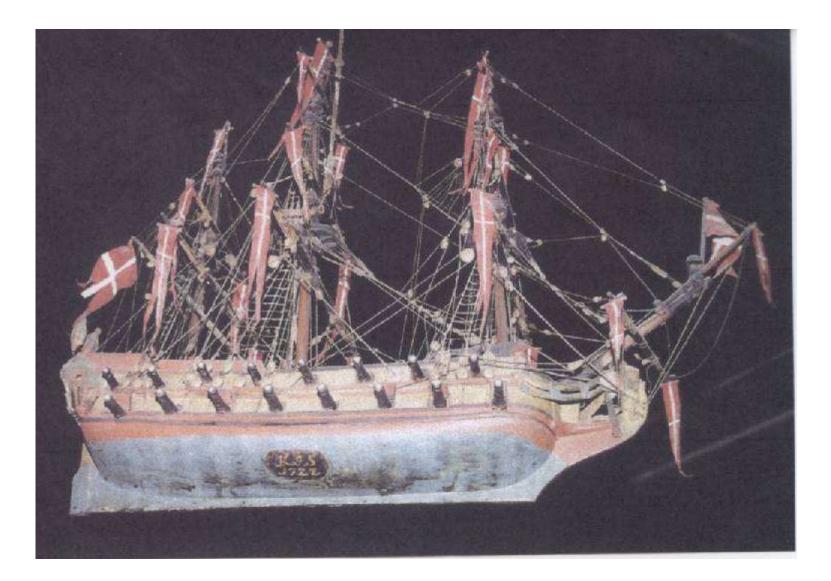

## CHURCH SHIPS

#### SHIP MODELS GO TO CHURCH

### SYMBOLISM

ALTAR - SAFE HAVEN ALTAR CANDLES – GUIDES THE SHIP INTO SAFE HAVEN THE CHURCH SHIP – THE LIFEBOAT CREW – THE CONGREGATION NO SAILS – GOD PROVIDES POWER NO LIFEBOATS – THE SHIP IS THE LIFEBOAT COMPASS – GOD'S MEANS TO GUIDE THE CONGREGATION