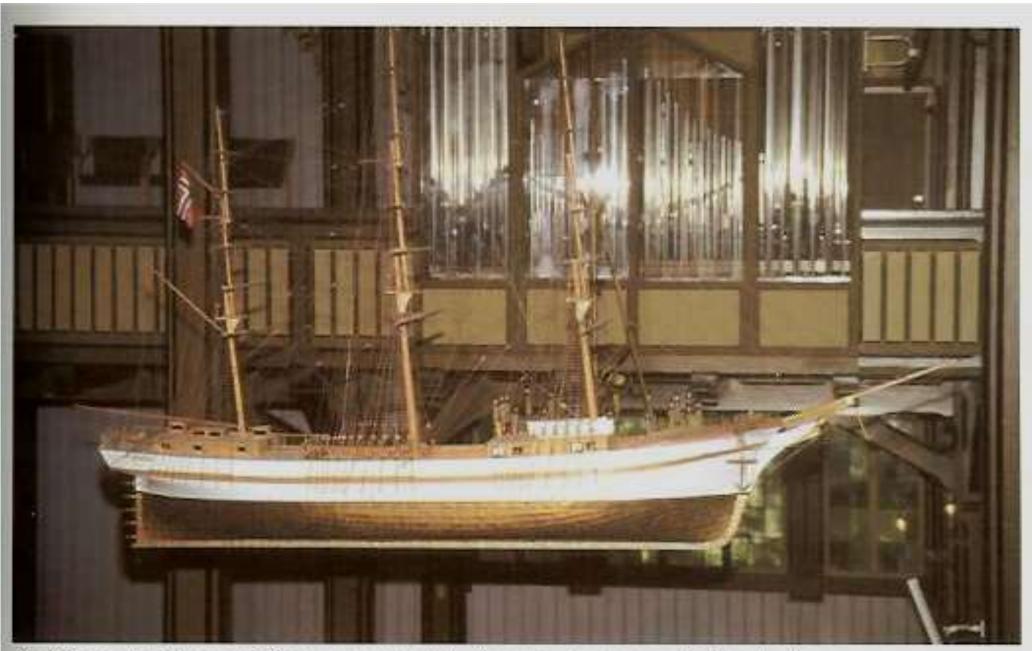

### SYMBOLISM

ALTAR - SAFE HAVEN ALTAR CANDLES – GUIDES THE SHIP INTO SAFE HAVEN THE CHURCH SHIP – THE LIFEBOAT CREW – THE CONGREGATION NO SAILS – GOD PROVIDES POWER NO LIFEBOATS – THE SHIP IS THE LIFEBOAT COMPASS – GOD'S MEANS TO GUIDE THE CONGREGATION