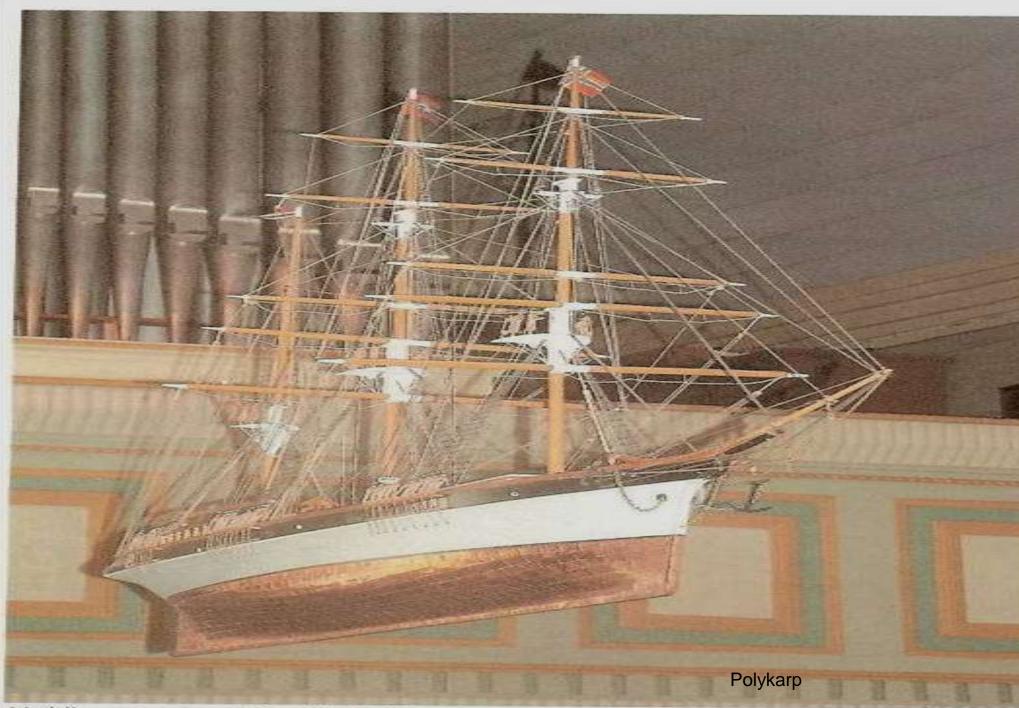

Modellen av «Guldregn» skal være norges største. Den er nesten to og en halv meter lang

Modellen er, som det virkelige skipet beslått med kobber under vannlinien