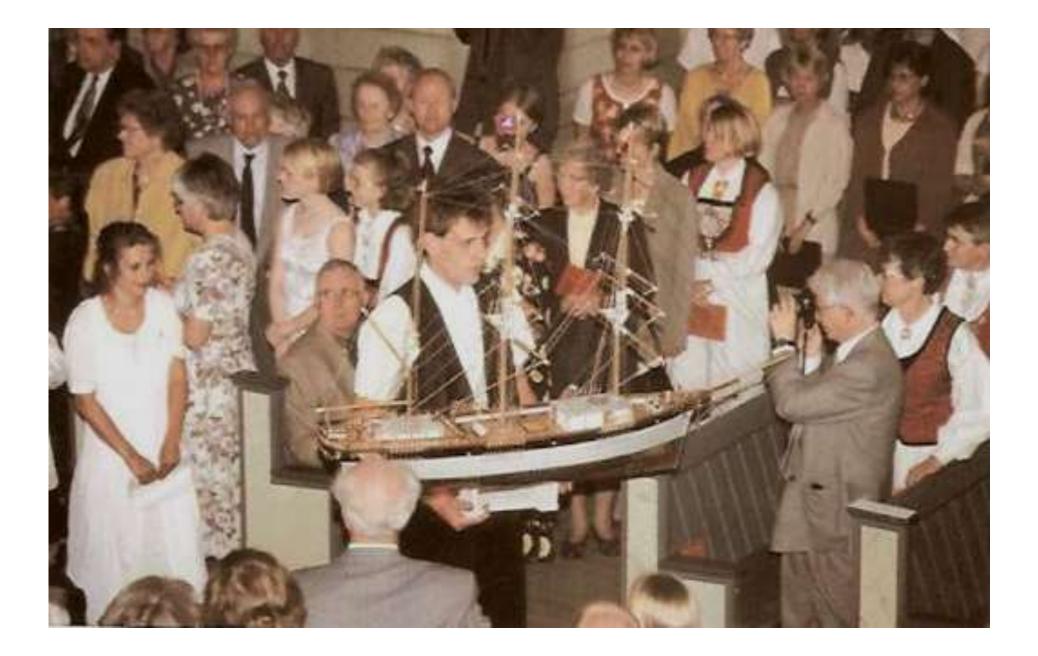

# CENTENNIAL ROTARY CLUB

### CHURCH SHIP PRESENTATION

DECEMBER 7, 2019

## CHURCH SHIPS

#### SHIP MODELS GO TO CHURCH



## WHY CHURCH SHIPS

VOTIVE SHIPS MEMORIAL DECORATION SOCIAL STATUS

### SYMBOLISM

ALTAR - SAFE HAVEN ALTAR CANDLES – GUIDES THE SHIP INTO SAFE HAVEN THE CHURCH SHIP – THE LIFEBOAT CREW – THE CONGREGATION NO SAILS – GOD PROVIDES POWER NO LIFEBOATS – THE SHIP IS THE LIFEBOAT COMPASS – GOD'S MEANS TO GUIDE THE CONGREGATION













Modellen av «Guldregn» skal være norges største. Den er nesten to og en halv meter lang





Modellen er, som det virkelige skipet beslått med kobber under vannlinien







### WERE DO WE FIND CHURCHSHIPS?

Denmark, Norway, Sweden, Finland,

- The 3 Baltic nations, Poland, Germany,
- Holland, France, England,
- Canada, USA







## CHURCH SHIPS

#### SHIP MODELS WENT TO CHURCH