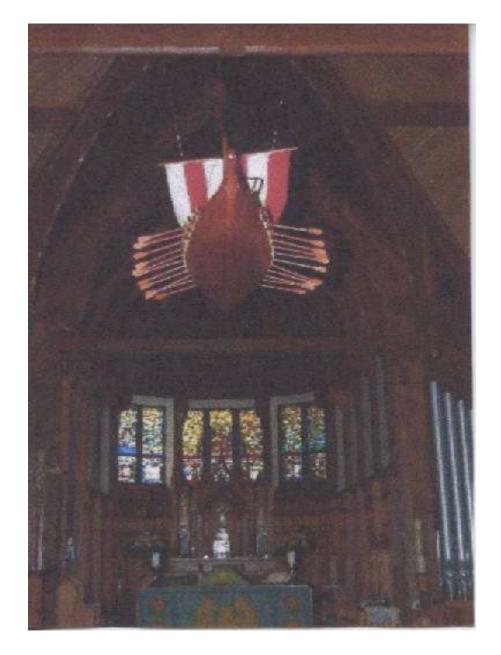

## CHURCH SHIPS

#### SHIP MODELS GO TO CHURCH

### SYMBOLISM

ALTAR - SAFE HAVEN ALTAR CANDLES – GUIDES THE SHIP INTO SAFE HAVEN THE CHURCH SHIP – THE LIFEBOAT CREW – THE CONGREGATION NO SAILS – GOD PROVIDES POWER NO LIFEBOATS – THE SHIP IS THE LIFEBOAT COMPASS – GOD'S MEANS TO GUIDE THE CONGREGATION