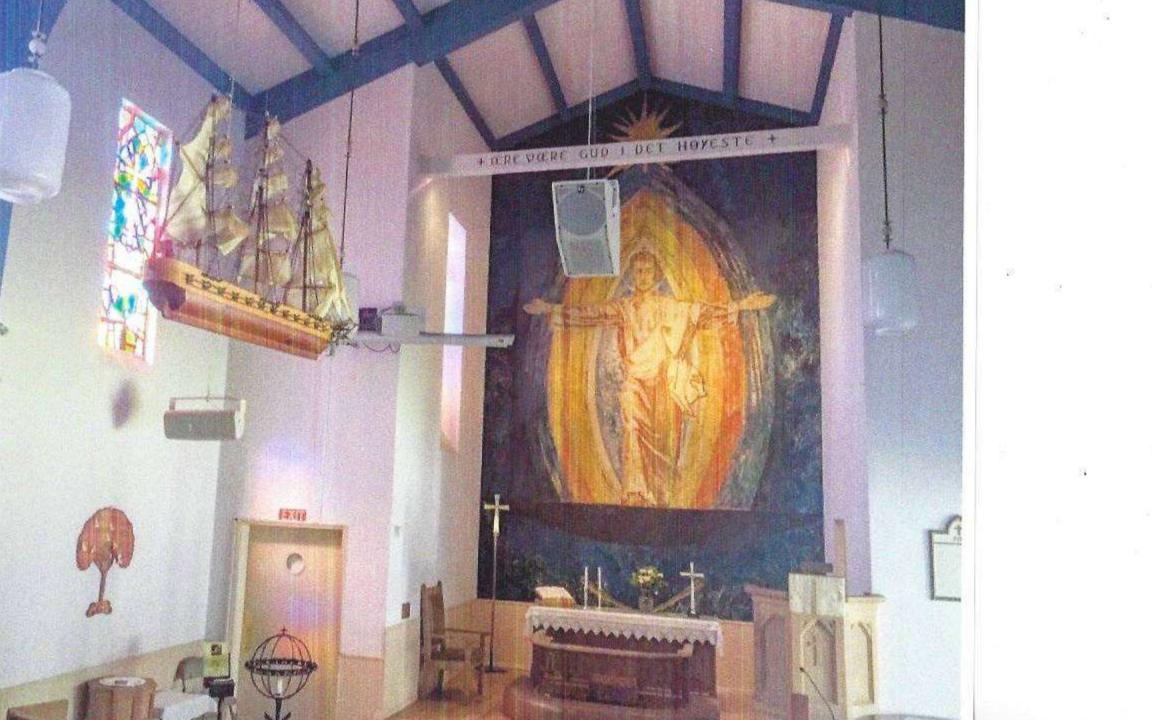

## CHURCH SHIPS

#### SHIP MODELS GO TO CHURCH

### SYMBOLISM

ALTAR - SAFE HAVEN ALTAR CANDLES – GUIDES THE SHIP INTO SAFE HAVEN THE CHURCH SHIP – THE LIFEBOAT CREW – THE CONGREGATION NO SAILS – GOD PROVIDES POWER NO LIFEBOATS – THE SHIP IS THE LIFEBOAT COMPASS – GOD'S MEANS TO GUIDE THE CONGREGATION