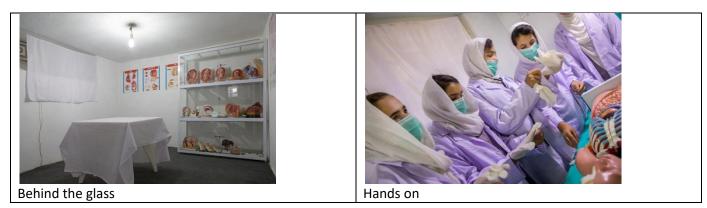

We have two kinds of exhibitions

- 1. Behind the Glass much like a museum, students get to see some of the exhibits from behind the glass and learn of their properties.
- 2. Hands on with the guidance and supervision of the museum staff the students get to experiment with one of the six fields of science (physics, chemistry, biology, geology, astronomy & mechanics). The museum has at least one experiment per field that is hands on.