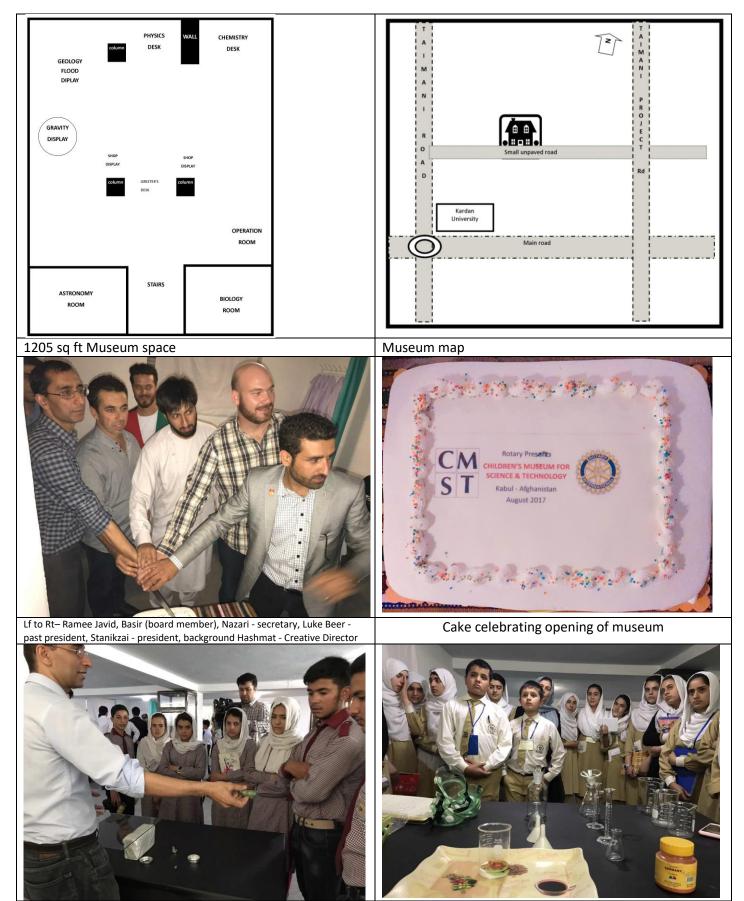

The museum is housed in a 3 story 11 room 4 bathroom basement in Taimani Project of Kabul. There are two separate companies housed. One is Soft Power Solutions (SPS) belonging to Nadima Sahar, Rameen Javi'd wife, which is a research company. They are the official tenants of this building. The other company is called LEAD, a woman chamber of commerce that was recently given official status by the government & will be moving out at the end of September 2017. The basement consists of a large room plus two adjacent rooms with an area of 1205 square foot space. The larger room is 900 square foot, while the astronomy room is 180 square foot & biology room is 125 square foot. The three story -building has 11 rooms, including a roof & backyard.

Step III – 2019 (long term)

- Secure large funds of \$500,000 +
- Work toward an endowment
- Purchase professional level technology
- Hire scientists

The museum so far has invited 7 schools in the month of August (2017) to visit, each one brining 10+ member. A Rotary sponsored all girls school & brought over 50 girls. In total, the museum has served over 150 children & adults in 2 days of exhibitions. The museum needs advertising to attract more customers.