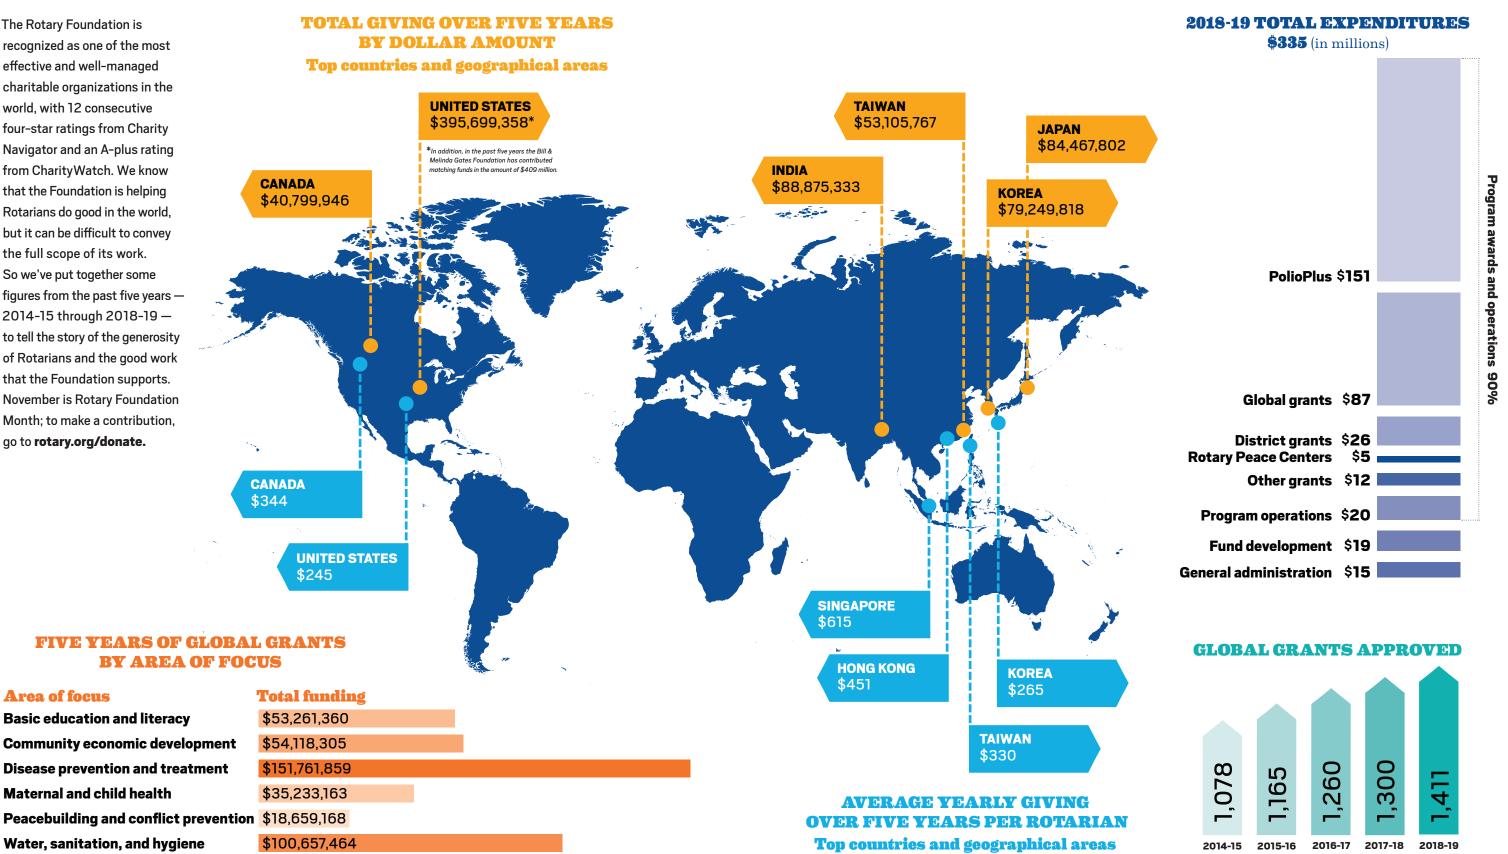

## A Foundation to build on

The Rotary Foundation is recognized as one of the most effective and well-managed charitable organizations in the world, with 12 consecutive four-star ratings from Charity Navigator and an A-plus rating from Charity Watch. We know that the Foundation is helping Rotarians do good in the world, but it can be difficult to convey the full scope of its work. So we've put together some figures from the past five years — 2014-15 through 2018-19 to tell the story of the generosity of Rotarians and the good work that the Foundation supports. **November is Rotary Foundation** Month; to make a contribution, go to rotary.org/donate.

Area of focus

**Maternal and child health** 