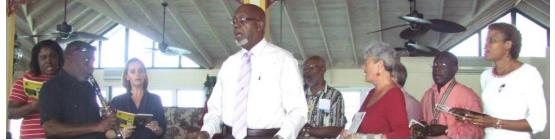

### **Rotary Christmas Hamper distribution**

With the assistance of Rotarians over 80 hampers were packed.

A special tank you goes to PP Bobby and wife June,

PP Anthony and wife Nasha, PP. Carole, Rot. Ginelle and guests and PP Konrad and guests for completing the hampers in time for Rotarians to collect some and distributed to less fortunate homes.

Additional bulk food items and toiletries were by past Rotarian Marcus and PP Konrad delivered to the Aids clinic, Cornerstone, St. Lucy's and Marian home.

Once again a big thank you to Dr. Marcus Day for all his assistance and recognition of Rotary on radio