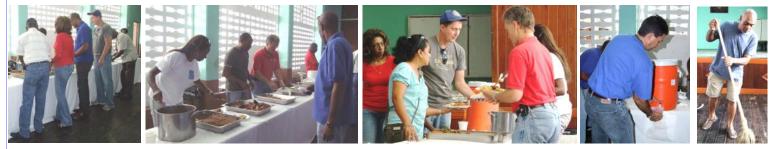

#### **Rotary Christmas lunch at Castries town hall**

The traditional New Years lunch for the less fortunate members of our society was once again held on Friday January 2, 2015 at the Castries town hall.

There never seems to be a shortage of people living not far from us in need of assistance. When it was all said and done we had served pumpkin soup, chicken, fish, yam, fried rice, macaroni and cheese, vegetables, lentils and cake for almost 200 adults and children.

Thank you to Rot. Paul for the catering, Dir. Konrad for making the arrangement with the Castries City Council and Pastor Ben for chairs and the many Rotarians and friends that attended to assist. It was a Sunday noon well spent.

All laid on hands and with excellent team work the entire event from setting up to breaking down and cleaning the venue after the activity went smoothly and without a hitch. If you missed it you deprived your self of a wonderful Rotary experience and you are encouraged to put it into your diary for January 2, 2016 NOW.

And what would be a Rotary project without a little fellowship.

The "blue boys" clearly enjoyed the doing good and Dr. Joe is maintaining his positive spirit for 2015.

Word has it a newly wed Rotarian took some of the boys for refreshments to Assou Square.