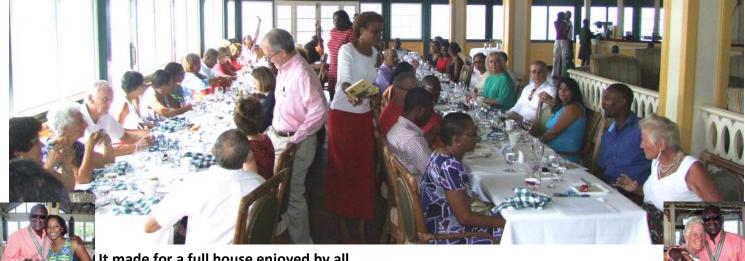

### **Club Meeting - December 19, 2014**

This was the annual Christmas lunch

**Meeting statistics** 

Attendance:

25 Rotarians 60% 1 Visiting Rotarian 4 Visiting Rotaractors 32 guests

Pres. Chester chaired this special Christmas meeting

Visitor and guests at the Christmas meeting

Many Rotarians used the annual Christmas lunch meeting to bring their significant other as their guest.

It made for a full house enjoyed by all. Here Pres. Chester is exchanging banners and sharing a light moment with VR. Stacy from the Bahamas .....and Spoke photographer Birgitta