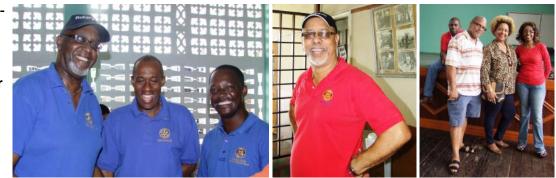

And what would be a Rotary project without a little fellowship.

The "blue boys" clearly enjoyed the doing good and Dr. Joe is maintaining his positive spirit for 2015.

Word has it a newly wed Rotarian took some of the boys for refreshments to Assou Square.

Visitor and guests at the Christmas meeting

Many Rotarians used the annual Christmas lunch meeting to bring their significant other as their guest.

It made for a full house enjoyed by all. Here Pres. Chester is exchanging banners and sharing a light moment with VR. Stacy from the Bahamas .....and Spoke photographer Birgitta