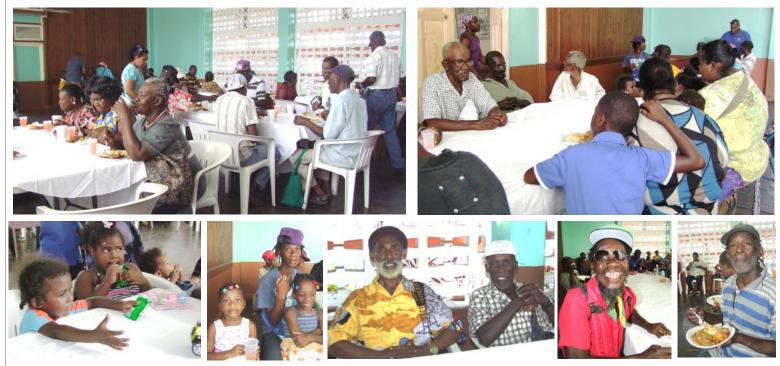

#### **Rotary Christmas lunch at Castries town hall**

The traditional New Years lunch for the less fortunate members of our society was once again held on Friday January 2, 2015 at the Castries town hall.

There never seems to be a shortage of people living not far from us in need of assistance. When it was all said and done we had served pumpkin soup, chicken, fish, yam, fried rice, macaroni and cheese, vegetables, lentils and cake for almost 200 adults and children.

Thank you to Rot. Paul for the catering, Dir. Konrad for making the arrangement with the Castries City Council and Pastor Ben for chairs and the many Rotarians and friends that attended to assist. It was a Sunday noon well spent.