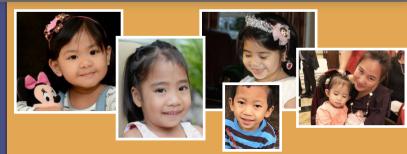

"Of the things we think, say or do:

- Is it the TRUTH?
- Is it **FAIR** to all concerned?
- Will it build GOODWILL and BETTER FRIENDSHIPS?
- Will it be BENEFICIAL to all concerned?"

**Gift of Life** is a Rotarian- based organization that has helped more than 18,000 children from emerging countries receive life- saving procedures for heart disease. Rotary members sponsor and host these children and guardians while they receive their procedures.

The Allendale/Saddle River Rotary Foundation fundraisers make it possible for our club to sponsor and host these Gift of Life children.