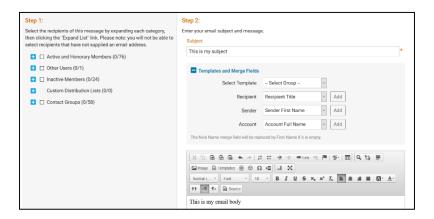

#### How do I send email?

1

Along the top tabs click: **Communication – Email Services**, then **Compose new message**.

2

Step 1 = select your recipients
Step 2 = compose the subject and body of email

3

**Step 3** = add attachment