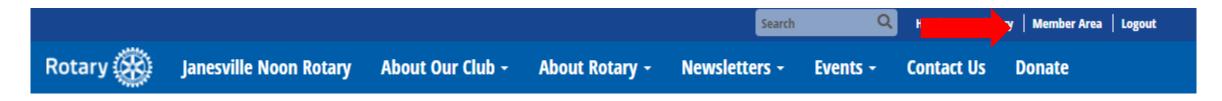

## How do I login?- www.JanesvilleRotary.org

At the top right of your ClubRunner homepage, click the 'Member Area' button:

Help article: How do I login?

Input your pre-assigned login name and password or click New user if you don't have your login information: