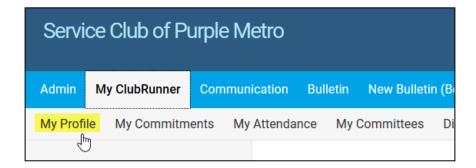

#### How do edit my profile?

You can also access it along the top tabs:

**MyClubRunner - My Profile:** 

IMPORTANT-You can locate your RI number needed to register to Rotary Internationals website, by clicking on the Rotary tab"Rotary Member No"