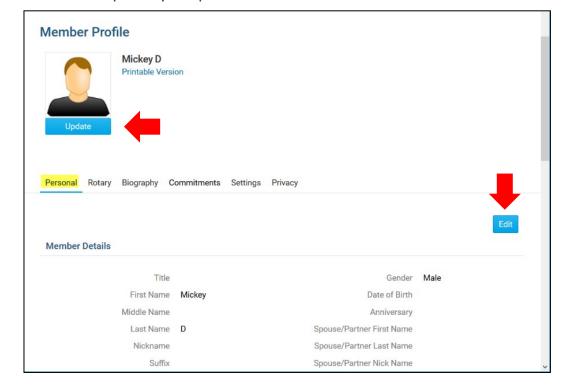

Inside your profile, below your photo, there are several tabs such as: **Personal | Rotary | Biography | etc.** Select any of these tabs. These tabs contain all the different sections of your profile you can edit.

Click the Edit button to edit your information. Click the Update button to upload your picture.