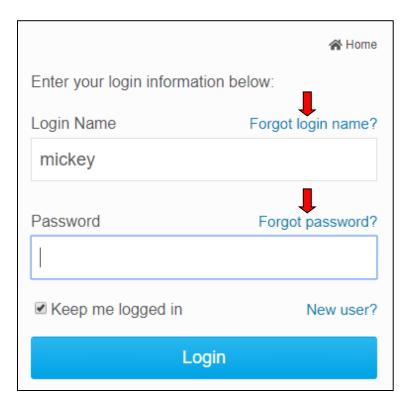

#### How do I retrieve my login?

If you don't know, or don't remember, your login & password then click the blue Forgot? Buttons.

Now input your last name and email address. An automated login retrieval email will be sent to you. If you still are unable to login, for further assistance please send an email to: Hlonghenry@yahoo.com