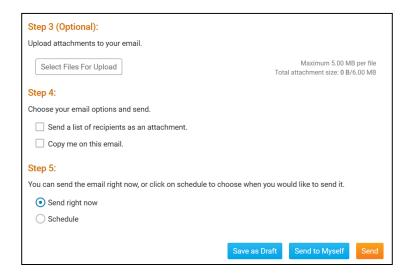

#### How do I send email?

1

Along the top tabs click: **Communication – Email Services**, then **Compose new message**.

2

Step 1 = select your recipients
Step 2 = compose the subject and body of email

3

**Step 3** = add attachment

**Step 4** = send a list of recipients; cc yourself

**Step 5** = send now, or schedule email for later