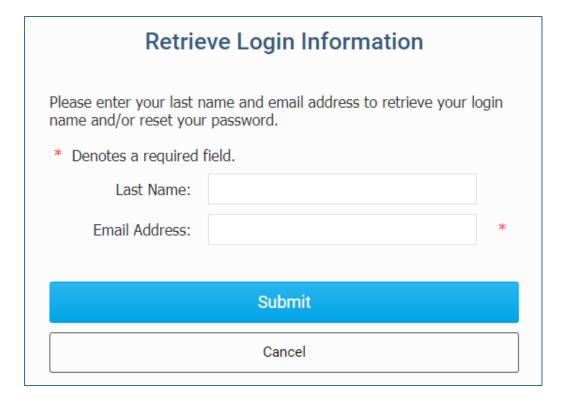

#### How do I retrieve my login?

If you don't know, or don't remember, your login & password then click the blue Forgot? Buttons.

Now input your last name and email address. An automated login retrieval email will be sent to you. If you still are unable to login, for further assistance please send an email to: Hlonghenry@yahoo.com

Help article: I Cannot Login to ClubRunner