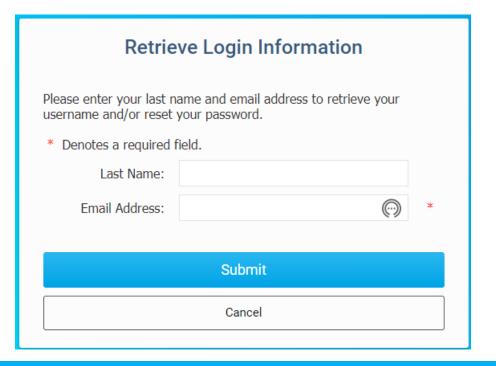

#### How do I retrieve my login?

If you don't know, or don't remember, your login & password then click the blue Forgot? Buttons.

Now input your last name and email address. An automated login retrieval email will be sent to you. If you still are unable to login, for further assistance please send an email to: Hlonghenry@yahoo.com