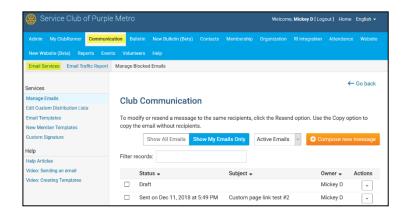

#### How do I send email?

1

Along the top tabs click: **Communication – Email Services**, then **Compose new message**.

2

Step 1 = select your recipients
Step 2 = compose the subject and body of email

3

**Step 3** = add attachment