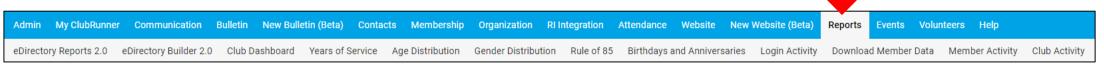

### How do I access reports?

Along the top tabs click the **Reports** tab to reveal the reports we have:

#### **Available reports include:**

edirectory Reports 2.0 - a collection of printable member reports in PDF and MS Word format edirectory Builder 2.0 - create your own printable member reports

**Club Dashboard** - various membership reports that automatically update monthly

Years of Service - how many years of service each member has contributed to Rotary

Age Distribution - age demographic breakdown of your club

Gender Distribution - gender demographic breakdown of your club

Rule of 85 - members in your club who qualify as Rule of 85, sometimes called Senior Active

**Birthdays & Anniversaries** - member and spouse birthdays and anniversaries

Login Activity - which members have logged into the website Member Area, and when

**Download Member Data** - create custom MS Excel files using all member data that we store

Member Activity - a breakdown of member's activities and participation in the club

Club Activity - Overall member participation, including events and club activities at a glance

Please note: depending on your Access level, you may not see all of these report options.

Members can access eDirectory reports only