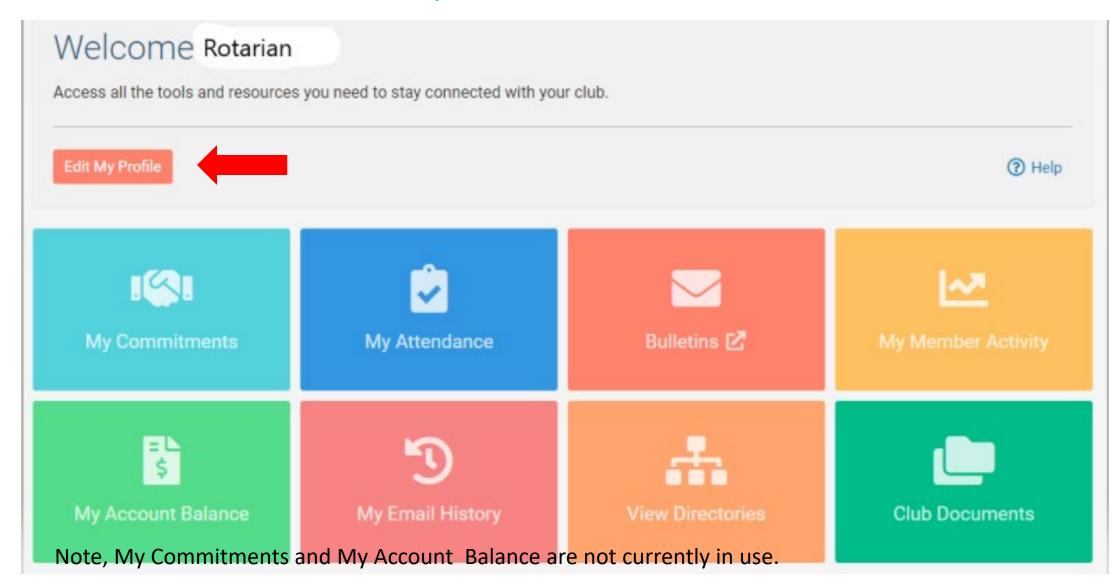

#### What do I have access to:

### My ClubRunner

Keep in touch with your club members.

Email Services ->

Email Services + Compose Email

Club Information

Club Documents

Club Committees

My Friends List

My New Member Activities

Club Directories Q Search

eDirectory Reports

Club Executives & Directors

Click Club Documents to see Policies, Financials, Board Minutes And much more. Take a Look

#### Events & Volunteering

Stay current on all your club's events and activities

Events Calendar 🔀

Upcoming Events Volunteer Signups My Volunteer Hours

Click on Events Calendar to see Monday meeting program topics.

Click Upcoming Events- and Create an Event you are in charge of.

ClubRunner

Note, full board packets are now filed under "Board Minutes" including all financials, etc. Prior to 2019, they were filed in individual folders. 1-877-469-2582