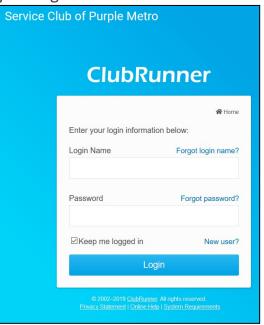

## How do I login?- www.JanesvilleRotary.org

At the top right of your ClubRunner homepage, click the 'Member Area' button:

Help article: How do I login?

Input your pre-assigned login name and password or click New user if you don't have your login information:

If you click New User, you will be asked for your Last Name and the email address you provided the club