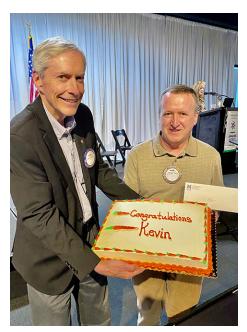

**Vic Bucher Memorial Service** - May 20, 2023. Woodland, California.

Left to right: Grace Nichols, Eaton Dunkelberger, Kevin Melcher, Richard Schreinert, Rew Goodenow.

**Kevin Melcher** is honored a the UNR Alumnus of the Year! President-Elect David is holding the cake. Congratulations Kevin!!