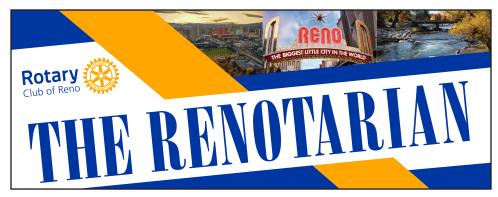

# Riverside Planter Installation May 30, 2023

Left to right: Jeff Schomberg (sculptor), Craig Wesner, Mark Growdon, and Richard Schreinert install the planter. Thank you Debe Fennell for leading this project!