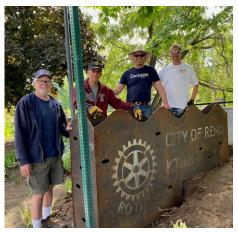

Reno Rotary Past President John Mulligan picked up our RYE student **Maddie Hadwick** at the train station in Valencia, Spain and they decided to have Mexican Food in Spain! Then, John took Maddie to the Valencia Aquarium! They had a blast spending the day together!