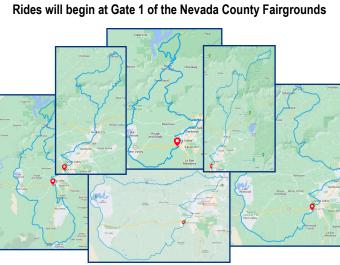

I

coun

Ride the beautiful and historic back country of Nevada County. Nevada County was the heart of California's gold rush. Surrounding the charming mining era towns of Grass Valley and Nevada City, you'll ride through some of the most beautiful landscape California has to offer. Discover why the <u>Amgen</u> has selected to ride through Nevada County on multiple occasions.

Visit the website and pick from six different events

Rides will be fully supported and well-marked