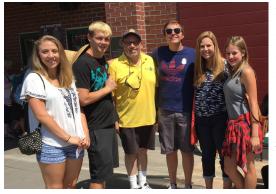

### INTERACTORS ATTEND OUR ROTARY DAY AT THE ACES

PDG Joe Zarachoff posing with the 5 interactors from the New Wooster HS Interact Club (left photo) and the three interactors form the Carson HS Interact Club (right photo). PDG Joe coordinated ticket sales and will call pick up for the day's activities. Thank you, Joe, for your hard work.