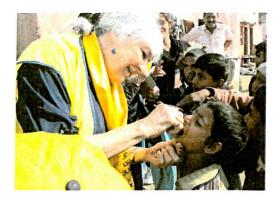

### **END POLIO NOW!**

Helen Hankins and Michael Mauser

**HELP RAISE \$15,000 TO FIGHT POLIO NOW!** — With a 2:1 match from the Bill and Melinda Gates Foundation — this translates to **\$45,000**!

Join members of the Elko Desert Sunrise Rotary Club and other community members to end polio now. Polio is present in only two countries – we are very close to ending this disease now.

The walk honors fellow Rotarian Sarah Sweetwater (1940-2015), a polio victim who was an active campaigner against polio.

Make a difference – contribute today at <a href="www.GivingTrail.org">www.GivingTrail.org</a> under "End Polio Now" (https://givingtrail.org/campaigns/200050/end-polio-now) and help spread the news! For more information call Jean Sloan at: 775-738-7024.