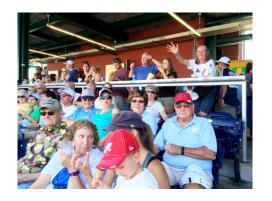

### INTERACTORS ATTEND OUR ROTARY DAY AT THE ACES

PDG Joe Zarachoff posing with the 5 interactors from the New Wooster HS Interact Club (left photo) and the three interactors form the Carson HS Interact Club (right photo). PDG Joe coordinated ticket sales and will call pick up for the day's activities. Thank you, Joe, for your hard work.