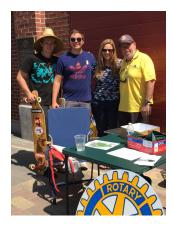

### **END POLIO NOW!**

Helen Hankins and Michael Mauser

**HELP RAISE \$15,000 TO FIGHT POLIO NOW!** — With a 2:1 match from the Bill and Melinda Gates Foundation — this translates to **\$45,000**!

Join members of the Elko Desert Sunrise Rotary Club and other community members to end polio now. Polio is present in only two countries – we are very close to ending this disease now.

Club members Michael Mauser and Helen Hankins are walking the 500-mile El Camino in Spain to heighten global awareness of the fight to end polio now. As part of this effort, Helen and Mike are contributing \$500 each to this fundraising effort. Their contributions, and yours, can be made via www.GivingTrail.org. 100% of each contribution goes to the Rotary Foundation to fight polio.