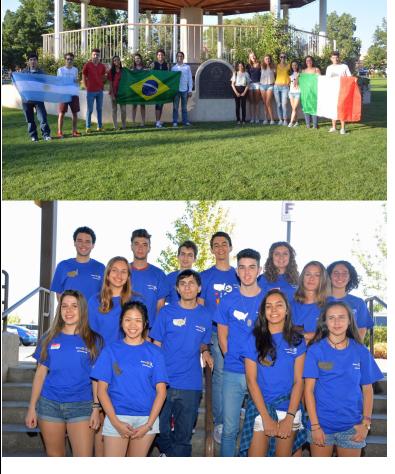

### INTERACTORS ATTEND OUR ROTARY DAY AT THE ACES

PDG Joe Zarachoff posing with the 5 interactors from the New Wooster HS Interact Club (left photo) and the three interactors form the Carson HS Interact Club (right photo). PDG Joe coordinated ticket sales and will call pick up for the day's activities. Thank you, Joe, for your hard work.