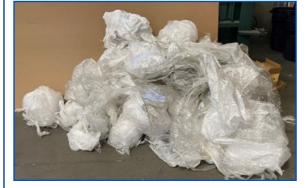

## **Plastic Recycling Project**

Commercial Plastic Wrap is picked-up at the following locations:

- Nevada County Food Bank
- AJA Electronics
- Hills Flat Lumber

The plastic is then recycled and made into <u>TREX Benches</u> Next bench will be dedicated to Larry Allen at WSMC Glasson!

Please contact Bob for more info!

3,629 pounds of commercial plastic were collected in 2024! Let's far exceed that amount in 2025!

**GREAT WORK, KEEP IT UP!** 

HINGS WE THINK, SAY O HE TRUTH? AIR TO ALL CONCERN T BUILD GOOD WILL