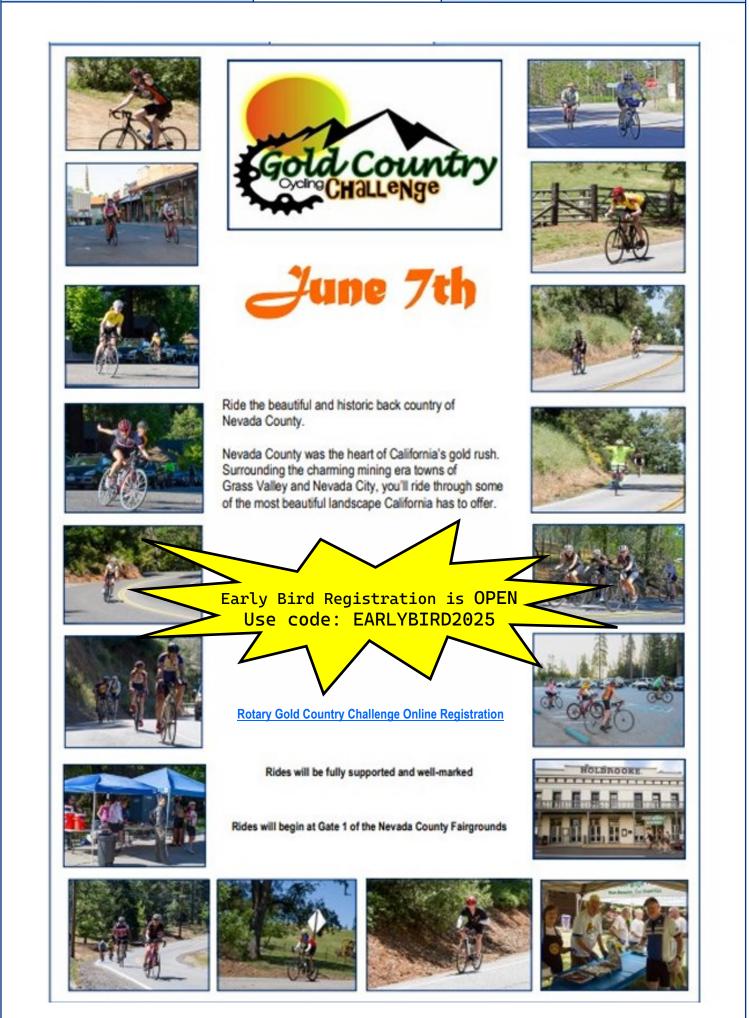

ub 529 chartered March 16, 1925



## Click <u>HERE</u> for more info





Click <u>HERE</u> for more info





## GET READY FOR TAKE OFF

ROTARY DISTRICT 5190 2025 TOP GUN CONFERENCE

#### AVIATION IS NOT JUST ABOUT THE DESTINATION; IT'S ABOUT THE JOURNEY AND THE EXPERIENCES ALONG THE WAY

TAKE OFF DATE: MAY 2-4, 2025 DESITNATION: FALLON NV.

## Click <u>HERE</u> for more info

This year's conference is going to be the don't miss event of the year.

Join us in beautiful Fallon, Nevada, home to the U.S. Navy Top Gun Fighter School.

Come and celebrate all the great moments and memories we made this Rotary year.



IS IT FAIR TO ALL CONCERN? WILL IT BUILD GOOD WILL AND BETTER FRIENDSHIPS? WILL IT BE BENEFICIAL TO ALL CONCERN?

Rotary Club of Grass Valley

Club 529 chartered March 16, 1925





## **2025 International Convention**



# 21-25 JUNE 2025 • CALGARY, CANADA

Click the image below!



## Register <u>HERE</u>