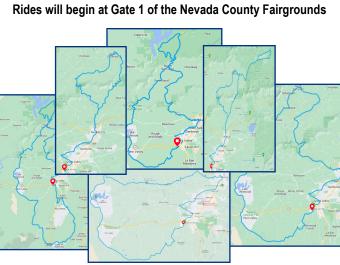

Visit the website and pick from six different events

Rides will be fully supported and well-marked