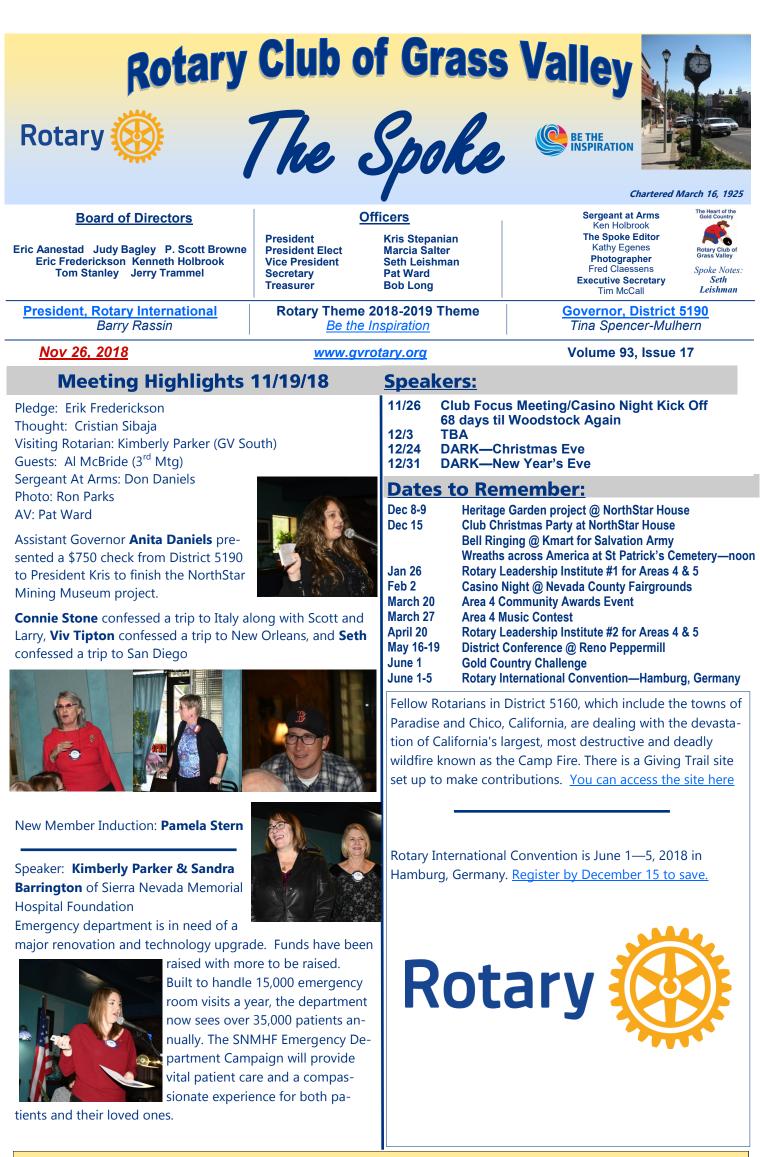

## **Rotary Club of Grass Valley** P.O. Box 1213 – Grass Valley, CA 95945 Meeting location: Monday at 12:15 PM Wild Eye Pub, 535 Mill Street, GV

Make Up Meetings

Members who miss a regular meeting may make-up by attending any other Rotary club's meeting within 14 days before or after the missed meeting.

## Tuesday

| 7:00 a.m. Grass Valley South, |                                    |  |
|-------------------------------|------------------------------------|--|
|                               | Grass Valley Courtyard Suites -    |  |
|                               | 6pm social last Tues of month      |  |
| 12:00                         | Auburn, Auburn Elks Lodge          |  |
| 12:15                         | Penn Valley, <u>Players Pizza</u>  |  |
| 5:00                          |