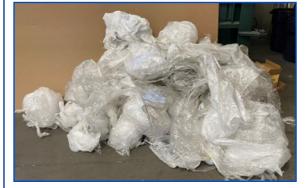

### **Plastic Recycling Project**

Commercial Plastic Wrap is picked-up at the following locations:

- Nevada County Food Bank
- AJA Electronics
- Hills Flat Lumber

The plastic is then recycled and made into <u>TREX Benches</u> Next bench will be dedicated to Larry Allen at WSMC Glasson!

Please contact Bob for more info!

Over 3,000 pounds of commercial plastic collected so far this year!