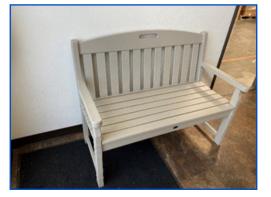

### **Plastic Recycling Project**

Commercial Plastic Wrap is picked-up at the following locations:

- Nevada County Food Bank
- AJA Electronics
- Hills Flat Lumber

The plastic is then recycled and made into <u>TREX Benches</u> Next bench will be dedicated to Larry Allen at WSMC Glasson!