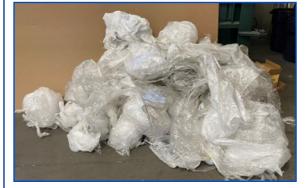

#### **Plastic Recycling Project**

Commercial Plastic Wrap is picked-up at the following locations:

- Nevada County Food Bank
- AJA Electronics
- Hills Flat Lumber

The plastic is then recycled and made into <u>TREX Benches</u> Next bench will be dedicated to Larry Allen at WSMC Glasson!

Please contact Bob for more info!

Over 2,700 pounds of commercial plastic collected so far this year!