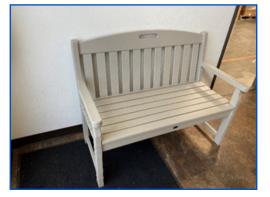

#### **Plastic Recycling Project**

Commercial Plastic Wrap is picked-up at the following locations:

- Nevada County Food Bank
- AJA Electronics
- Hills Flat Lumber

The plastic is then recycled and made into <u>TREX Benches</u> Next bench will be dedicated to Larry Allen at WSMC Glasson!

Please contact Bob for more info!

Over 2,700 pounds of commercial plastic collected so far this year!