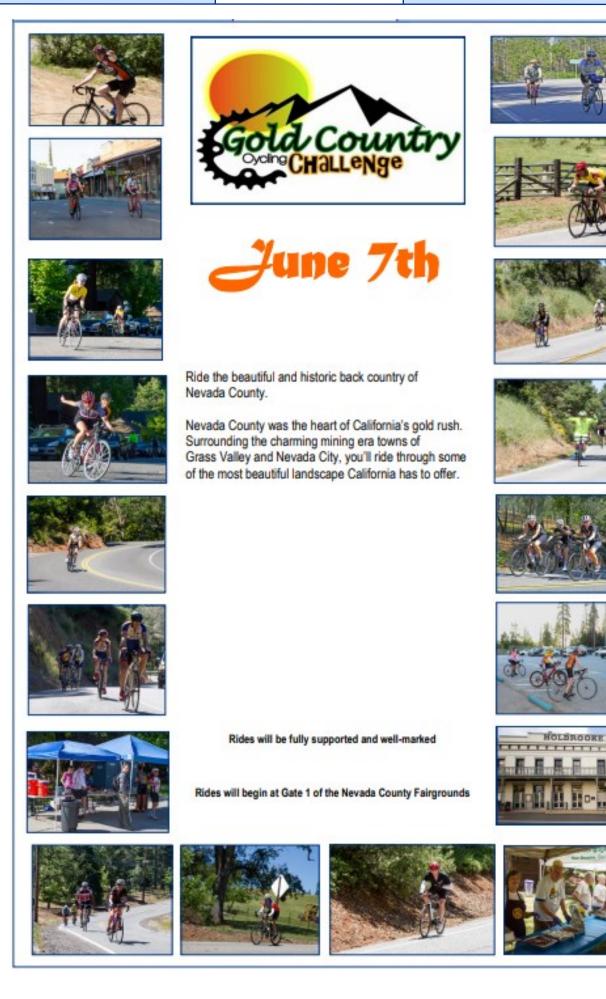

## **Plastic Recycling Project**

Commercial Plastic Wrap is picked-up at the following locations:

- Nevada County Food Bank
- AJA Electronics
- Hills Flat Lumber

The plastic is then recycled and made into <u>TREX Benches</u> Next bench will be dedicated to Larry Allen at WSMC Glasson!

Please contact Bob for more info!

Over 2,700 pounds of commercial plastic collected so far this year!

#### **GREAT WORK, KEEP IT UP!**

Club 529 chartered March 16, 1925