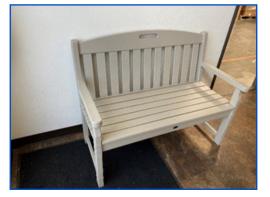

## **Plastic Recycling Project**

Commercial Plastic Wrap is picked-up at the following locations:

- Nevada County Food Bank
- AJA Electronics
- Hills Flat Lumber

The plastic is then recycled and made into <u>TREX Benches</u> Next bench will be dedicated to Larry Allen at WSMC Glasson!

Please contact Bob for more info!

Over 2,700 pounds of commercial plastic collected so far this year!