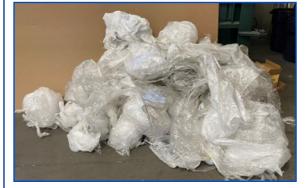

## **Plastic Recycling Project**

Commercial Plastic Wrap is picked-up at the following locations:

- Nevada County Food Bank
- AJA Electronics
- Hills Flat Lumber

The plastic is then recycled and made into <u>TREX Benches</u> Next bench will be dedicated to Larry Allen at WSMC Glasson!

Please contact Bob for more info!

Over 2,700 pounds of commercial plastic collected so far this year!