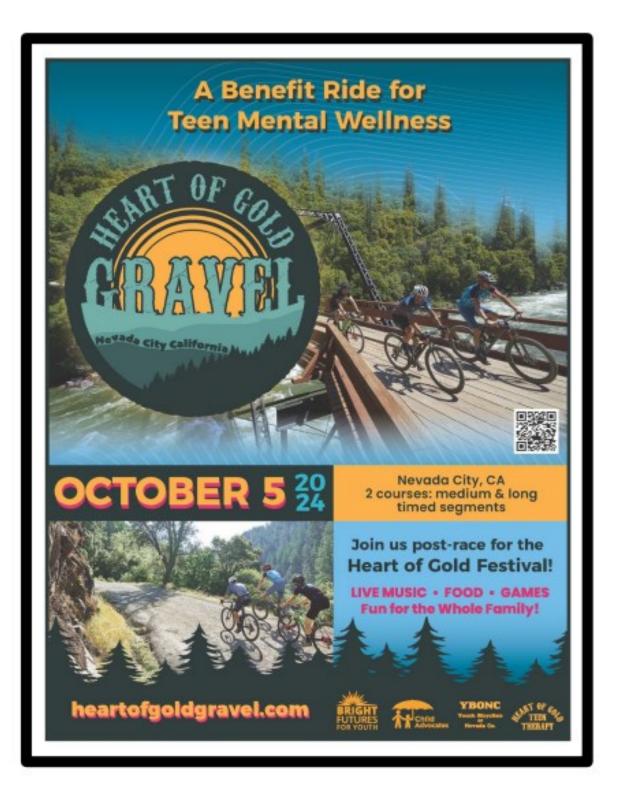

#### **Plastic Recycling Project**

Commercial Plastic Wrap is picked-up at the following locations:

- Nevada County Food Bank
- AJA Electronics
- Hills Flat Lumber

The plastic is then recycled and made into <u>TREX Benches</u> Next bench will be dedicated to Larry Allen at WSMC Glasson!

Please contact Bob for more info!

Over 2,700 pounds of commercial plastic collected so far this year!