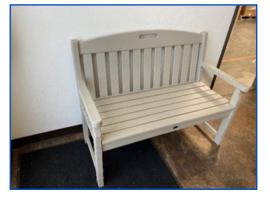

#### **Plastic Recycling Project**

Commercial Plastic Wrap is picked-up at the following locations:

- Nevada County Food Bank
- AJA Electronics
- Hills Flat Lumber

The plastic is then recycled and made into <u>TREX Benches</u> Next bench will be dedicated to Larry Allen at WSMC Glasson!