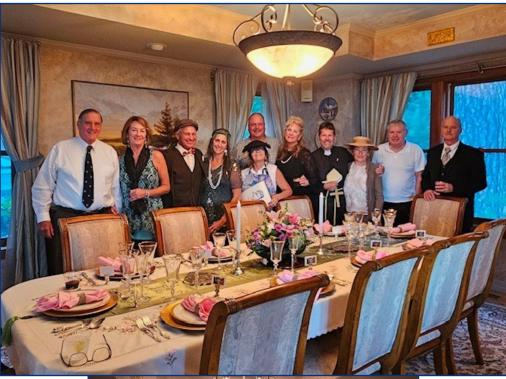

Scott Browne held the Rotary Benefit Murder Mystery Dinner Saturday night (Sept 7) at his house. Lorraine Jewett and David Jones had purchased it at the Rotary Casino Night Auction, making a substantial contribution to the revenue from the event.

The dinner was styled "Murder at Merkister Hall". The 10 guests all dressed in 1930's themed attire, to attend an elegant dinner at the manor of the wealthy Brigadier Balderdash and his lovely wife Lotta. Unfortunately, shortly before the dinner their Butler was murdered. The guests and Scotland Yard Detective Napp, played by Scott Browne, had to figure out which of the party committed the murder.

The murderer was uncovered, but only after an elegant five course meal and lots of wine. Much merriment occurred along the way as the guests played their characters and asked each other questions to find the killer. The murderer turned out to be none other than the host, Brigadier Balderdash!