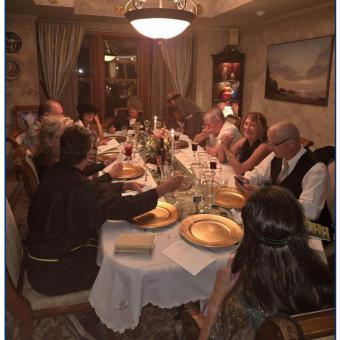

Scott Browne held the Rotary Benefit Murder Mystery Dinner Saturday night (Sept 7) at his house. Lorraine Jewett and David Jones had purchased it at the Rotary Casino Night Auction, making a substantial contribution to the revenue from the event.

The dinner was styled "Murder at Merkister Hall". The 10 guests all dressed in 1930's themed attire, to attend an elegant dinner at the manor of the wealthy Brigadier Balderdash and his lovely wife Lotta. Unfortunately, shortly before the dinner their Butler was murdered. The guests and Scotland Yard Detective Napp, played by Scott Browne, had to figure out which of the party committed the murder.

The murderer was uncovered, but only after an elegant five course meal and lots of wine. Much merriment occurred along the way as the guests played their characters and asked each other questions to find the killer. The murderer turned out to be none other than the host, Brigadier Balderdash!