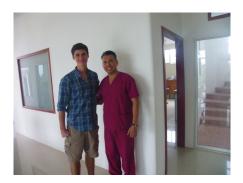

# Ruth Kupcha's Visit to the Galapagos Islands

Construction site of the Robert Kupcha Memorial Emergency Room, Puerto Ayora, Santa Cruz, The Galapagos Islands, Ecuador, South America.

Dr. Gabriel Idrovo, Head of Island Divers Center for Hyperbaric Medicine of Puerto Ayora.

Luke Kupcha, Medical Volunteer and his mentor, Dr. Max Guttierez.

US medical volunteer, treating Diego Intriago, a recent shark-bite victim.

US student volunteer at Hacienda Tranquila on the island of San Cristobal in the Galapagos Islands.

A wheelchair used in both the hospitals and the clinics.

Rotarian Ruth Kupcha volunteering at Hacienda Tranquila with children of the INFA program for socially disadvantaged children, at Hacienda Tranquila.

View from one of the volunteer residents.

Ruth Kupcha with fellow International Rotarians of the city of Quito, Ecuador.

baywatch