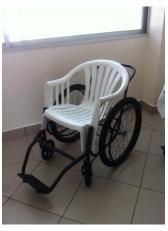

A wheelchair used in both the hospitals and the clinics.

Rotarian Ruth Kupcha volunteering at Hacienda Tranquila with children of the INFA program for socially disadvantaged children, at Hacienda Tranquila.