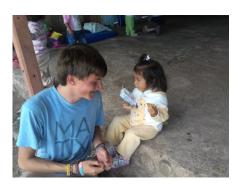

A wheelchair used in both the hospitals and the clinics.

Rotarian Ruth Kupcha volunteering at Hacienda Tranquila with children of the INFA program for socially disadvantaged children, at Hacienda Tranquila.