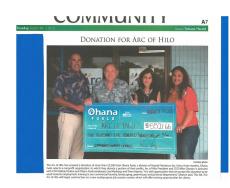

Mike Gleason, President and CEO of Arc of Hilo accepts a donation of over \$5,500 from Ohana Fuels.

\$3- Alan Okinaka- Presented President Cedric with a Rotary bag that he got from Rotary International.