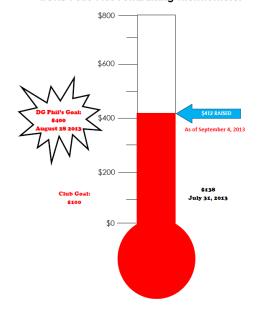

#### **RCHB Polio Plus Fundraising Thermometer**

#### August 2013

**38** Hilo Bay Rotarians **Engaged to Date** 

991 Lives Changed