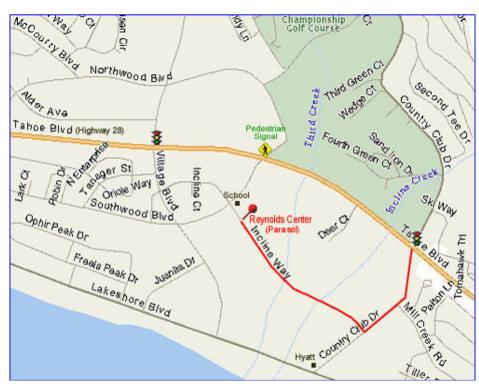

#### From California (North Shore)

- Take Highway 28 across the Nevada State line, through Crystal Bay into Incline Village.
- Continue through town, past the golf course, and turn right on Country Club Drive.
- Turn right on Incline Way and proceed to the Reynolds Center.

#### From Reno

- Take Highway 431 over Mount Rose to the end and turn left on Highway 28.
- Continue through town, past the golf course, and turn right on Country Club Drive.
- Turn right on Incline Way and proceed to the Reynolds Center.

## From Carson City

- rs Take Highway 50 west over Spooner Summit and turn right on Highway 28.
- Follow Highway 28 to Incline Village.
- Turn left on Country Club Drive (first stoplight).
- Turn right on Incline Way and proceed to the Reynolds Center.

### From South Lake Tahoe

- ™Take Highway 50 east and turn left on Highway 28 just before Spooner Summit.
- Follow Highway 28 to Incline Village.
- Turn left on Country Club Drive (first stoplight).
- Turn right on Incline Way and proceed to the Reynolds Center.