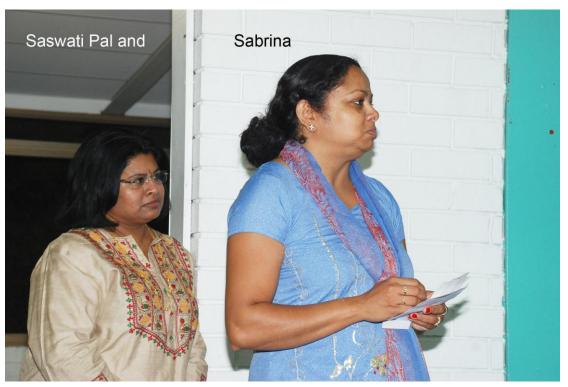

You were given fair warning!

For those who weren't at the International Night....tough luck

An excellent night

Delicious food

Thanks to the well know Rastafarian Terry (Hey mon) Coote and his much fairer other half Jenny