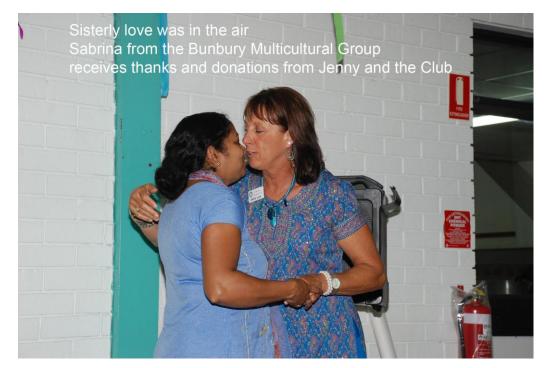

You were given fair warning!

For those who weren't at the International Night....tough luck

An excellent night

Delicious food

Thanks to the well know Rastafarian Terry (Hey mon) Coote and his much fairer other half Jenny