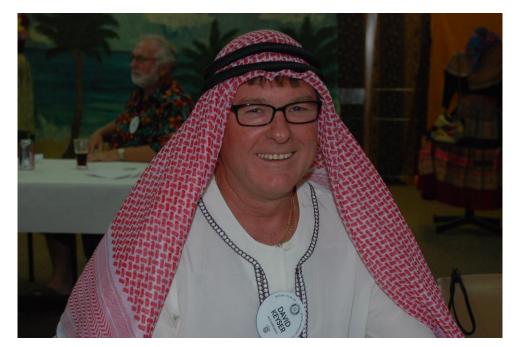

You were given fair warning!

For those who weren't at the International Night....tough luck

An excellent night

Delicious food

Thanks to the well know Rastafarian Terry (Hey mon) Coote and his much fairer other half Jenny