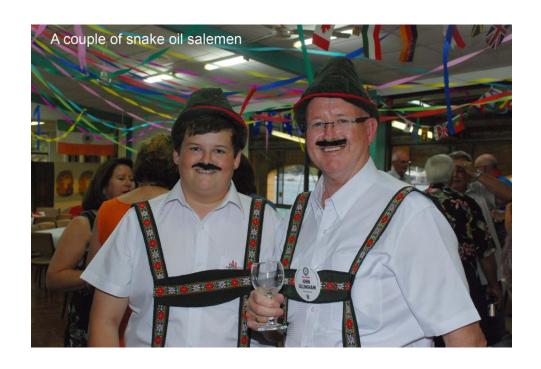

You were given fair warning!

For those who weren't at the International Night....tough luck

An excellent night

Delicious food

Thanks to the well know Rastafarian Terry (Hey mon) Coote and his much fairer other half Jenny