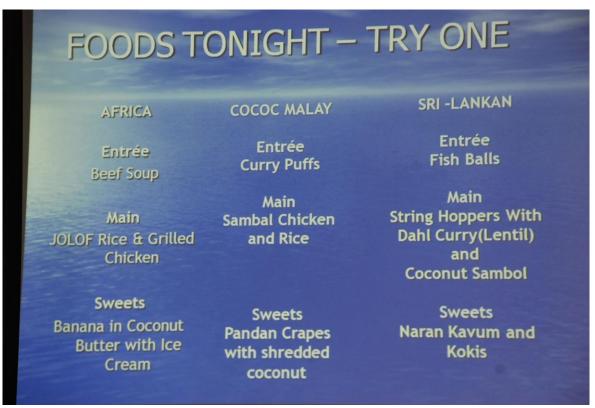

You were given fair warning!

For those who weren't at the International Night....tough luck

An excellent night

Delicious food

Thanks to the well know Rastafarian Terry (Hey mon) Coote and his much fairer other half Jenny