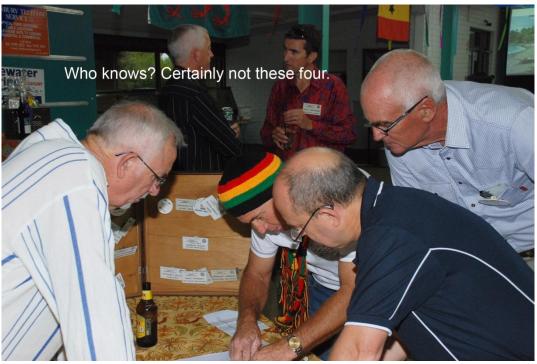

You were given fair warning!

For those who weren't at the International Night....tough luck

An excellent night

Delicious food

Thanks to the well know Rastafarian Terry (Hey mon) Coote and his much fairer other half Jenny