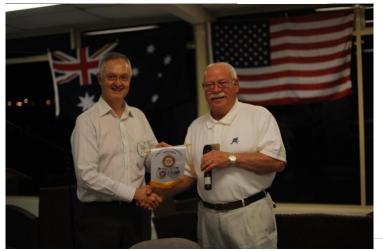

Large and happy turnout of members and partners from all three clubs including President Doug Green from the Bunbury Leschenault Club.

Honest Ray made a presentation of his hand crafted jarrah, coin and "gold" key holders.