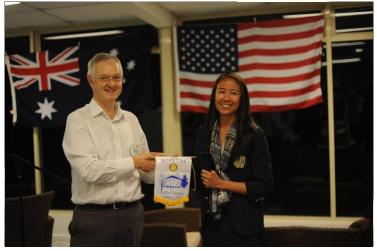

# Welcome the GSE Team from Virginia, USA.

Team leader and suspect joke teller Team member and landscape designer Team member and business analyst Team member and HR specialist Team member and writer

**Bill Coxton** Jordan Clough **Dwayne Petersen Diana Truong** Megan Kuhn

A highly amusing presentation by Bill Croxton tested the boundaries of social propriety in the true Aussie tradition. The audience would not have wanted it any other way.

The Team Members were professional and engaging in their presentations.

# SPECIAL GUESTS AND SOME FUN AND GAMES IN PHOTOS FOLLOW