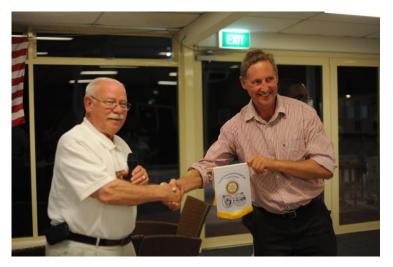

Large and happy turnout of members and partners from all three clubs including President Doug Green from the Bunbury Leschenault Club.

Honest Ray made a presentation of his hand crafted jarrah, coin and "gold" key holders.

# SPECIAL GUESTS AND SOME FUN AND GAMES IN PHOTOS FOLLOW