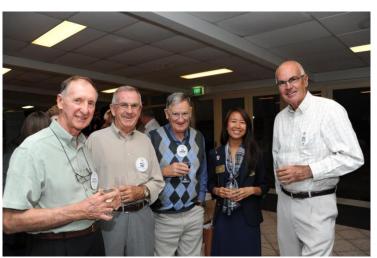

Large and happy turnout of members and partners from all three clubs including President Doug Green from the Bunbury Leschenault Club.

Honest Ray made a presentation of his hand crafted jarrah, coin and "gold" key holders.

# SPECIAL GUESTS AND SOME FUN AND GAMES IN PHOTOS FOLLOW