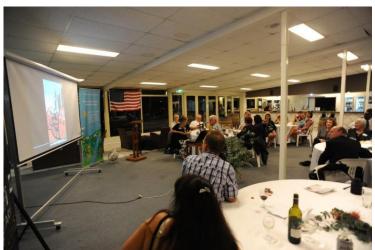

Quote of the week: Well done is better than well said.

www.rotarysouthbunbury.org

Combined meeting at Koombana Bay Yacht Club on Friday 22<sup>nd</sup> to

# Welcome the GSE Team from Virginia, USA.

Team leader and suspect joke teller Team member and landscape designer Team member and business analyst Team member and HR specialist Team member and writer

**Bill Coxton** Jordan Clough **Dwayne Petersen Diana Truong** Megan Kuhn

Large and happy turnout of members and partners from all three clubs including President Doug Green from the Bunbury Leschenault Club.

Honest Ray made a presentation of his hand crafted jarrah, coin and "gold" key holders.

A highly amusing presentation by Bill Croxton tested the boundaries of social propriety in the true Aussie tradition. The audience would not have wanted it any other way.

The Team Members were professional and engaging in their presentations.

# SPECIAL GUESTS AND SOME FUN AND GAMES IN PHOTOS FOLLOW