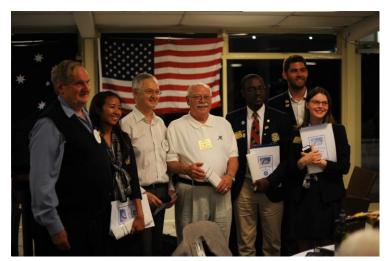

# Welcome the GSE Team from Virginia, USA.

Team leader and suspect joke teller Team member and landscape designer Team member and business analyst Team member and HR specialist Team member and writer

**Bill Coxton** Jordan Clough **Dwayne Petersen Diana Truong** Megan Kuhn

A highly amusing presentation by Bill Croxton tested the boundaries of social propriety in the true Aussie tradition. The audience would not have wanted it any other way.

The Team Members were professional and engaging in their presentations.

# SPECIAL GUESTS AND SOME FUN AND GAMES IN PHOTOS FOLLOW