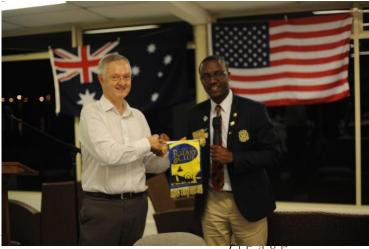

# Welcome the GSE Team from Virginia, USA.

Team leader and suspect joke teller Team member and landscape designer Team member and business analyst Team member and HR specialist Team member and writer

**Bill Coxton** Jordan Clough **Dwayne Petersen Diana Truong** Megan Kuhn

A highly amusing presentation by Bill Croxton tested the boundaries of social propriety in the true Aussie tradition. The audience would not have wanted it any other way.

The Team Members were professional and engaging in their presentations.

# SPECIAL GUESTS AND SOME FUN AND GAMES IN PHOTOS FOLLOW