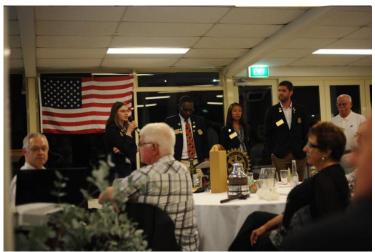

# Welcome the GSE Team from Virginia, USA.

Team leader and suspect joke teller Team member and landscape designer Team member and business analyst Team member and HR specialist Team member and writer

**Bill Coxton** Jordan Clough **Dwayne Petersen Diana Truong** Megan Kuhn

Large and happy turnout of members and partners from all three clubs including President Doug Green from the Bunbury Leschenault Club.

Honest Ray made a presentation of his hand crafted jarrah, coin and "gold" key holders.

A highly amusing presentation by Bill Croxton tested the boundaries of social propriety in the true Aussie tradition. The audience would not have wanted it any other way.

The Team Members were professional and engaging in their presentations.

# SPECIAL GUESTS AND SOME FUN AND GAMES IN PHOTOS FOLLOW