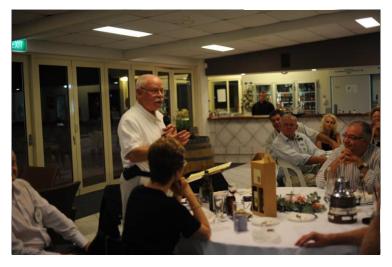

A highly amusing presentation by Bill Croxton tested the boundaries of social propriety in the true Aussie tradition. The audience would not have wanted it any other way.

The Team Members were professional and engaging in their presentations.

# SPECIAL GUESTS AND SOME FUN AND GAMES IN PHOTOS FOLLOW