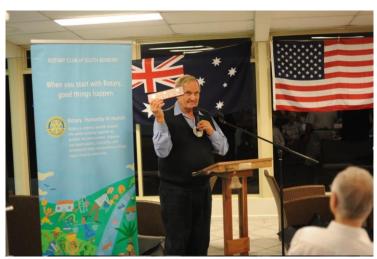

Large and happy turnout of members and partners from all three clubs including President Doug Green from the Bunbury Leschenault Club.

Honest Ray made a presentation of his hand crafted jarrah, coin and "gold" key holders.

# SPECIAL GUESTS AND SOME FUN AND GAMES IN PHOTOS FOLLOW