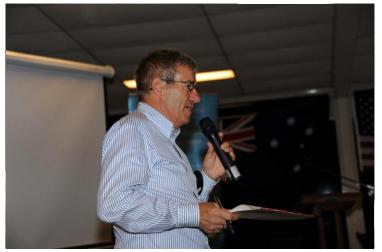

A highly amusing presentation by Bill Croxton tested the boundaries of social propriety in the true Aussie tradition. The audience would not have wanted it any other way.

The Team Members were professional and engaging in their presentations.

# SPECIAL GUESTS AND SOME FUN AND GAMES IN PHOTOS FOLLOW