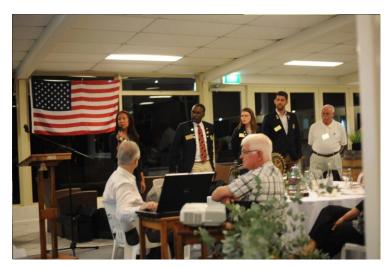

# Welcome the GSE Team from Virginia, USA.

Team leader and suspect joke teller Team member and landscape designer Team member and business analyst Team member and HR specialist Team member and writer

**Bill Coxton** Jordan Clough **Dwayne Petersen Diana Truong** Megan Kuhn

A highly amusing presentation by Bill Croxton tested the boundaries of social propriety in the true Aussie tradition. The audience would not have wanted it any other way.

The Team Members were professional and engaging in their presentations.