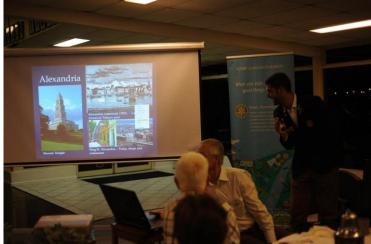

A highly amusing presentation by Bill Croxton tested the boundaries of social propriety in the true Aussie tradition. The audience would not have wanted it any other way.

The Team Members were professional and engaging in their presentations.