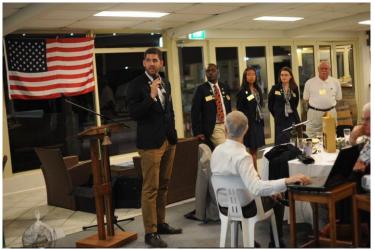

# Welcome the GSE Team from Virginia, USA.

Team leader and suspect joke teller Team member and landscape designer Team member and business analyst Team member and HR specialist Team member and writer

**Bill Coxton** Jordan Clough **Dwayne Petersen Diana Truong** Megan Kuhn

A highly amusing presentation by Bill Croxton tested the boundaries of social propriety in the true Aussie tradition. The audience would not have wanted it any other way.

The Team Members were professional and engaging in their presentations.