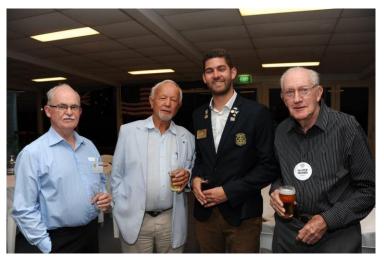

Large and happy turnout of members and partners from all three clubs including President Doug Green from the Bunbury Leschenault Club.

Honest Ray made a presentation of his hand crafted jarrah, coin and "gold" key holders.

# SPECIAL GUESTS AND SOME FUN AND GAMES IN PHOTOS FOLLOW