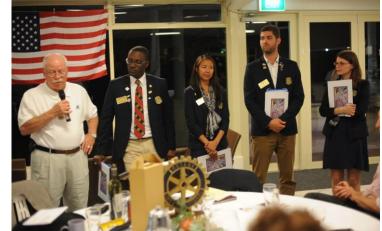

# Welcome the GSE Team from Virginia, USA.

Team leader and suspect joke teller Team member and landscape designer Team member and business analyst Team member and HR specialist Team member and writer

**Bill Coxton** Jordan Clough **Dwayne Petersen Diana Truong** Megan Kuhn

A highly amusing presentation by Bill Croxton tested the boundaries of social propriety in the true Aussie tradition. The audience would not have wanted it any other way.

The Team Members were professional and engaging in their presentations.

# SPECIAL GUESTS AND SOME FUN AND GAMES IN PHOTOS FOLLOW