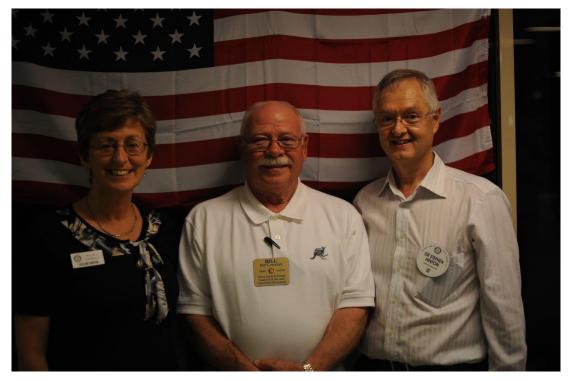

# Welcome the GSE Team from Virginia, USA.

Team leader and suspect joke teller Team member and landscape designer Team member and business analyst Team member and HR specialist Team member and writer

**Bill Coxton** Jordan Clough **Dwayne Petersen Diana Truong** Megan Kuhn

A highly amusing presentation by Bill Croxton tested the boundaries of social propriety in the true Aussie tradition. The audience would not have wanted it any other way.

The Team Members were professional and engaging in their presentations.