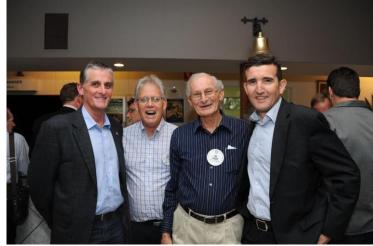

Large and happy turnout of members and partners from all three clubs including President Doug Green from the Bunbury Leschenault Club.

Honest Ray made a presentation of his hand crafted jarrah, coin and "gold" key holders.

# SPECIAL GUESTS AND SOME FUN AND GAMES IN PHOTOS FOLLOW