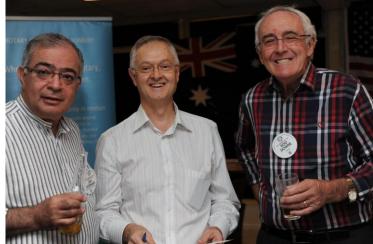

Large and happy turnout of members and partners from all three clubs including President Doug Green from the Bunbury Leschenault Club.

Honest Ray made a presentation of his hand crafted jarrah, coin and "gold" key holders.

# SPECIAL GUESTS AND SOME FUN AND GAMES IN PHOTOS FOLLOW