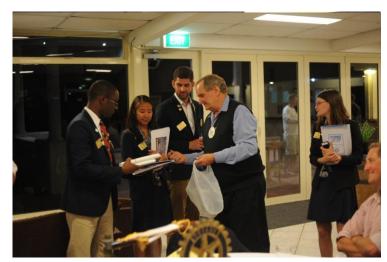

Large and happy turnout of members and partners from all three clubs including President Doug Green from the Bunbury Leschenault Club.

Honest Ray made a presentation of his hand crafted jarrah, coin and "gold" key holders.

# SPECIAL GUESTS AND SOME FUN AND GAMES IN PHOTOS FOLLOW