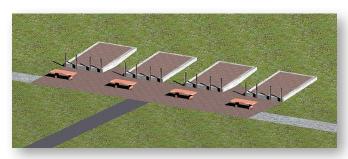

#### PARK FEATURES

The Park features engraved pavers in walkways and Honor Beds containing pavers honoring and remembering First Responders. There are 4 Honor Beds, one each for Firefighters, Police, Medical and Rescue/Others, respectively. This Park honors those who have or are still serving as fulltime, parttime or volunteer First Responders. The 4 HONOR BEDS contain engraved brick pavers honoring individuals and teams (also included are Assistants and Deputies).

# PHASE II

Additions to the Tri-County First Responders Honor Park

These additions honor
First Responder Units, whereas
Phase I honors individual First
Responders. Features of the
expansion include green space,
sidewalks and displays.