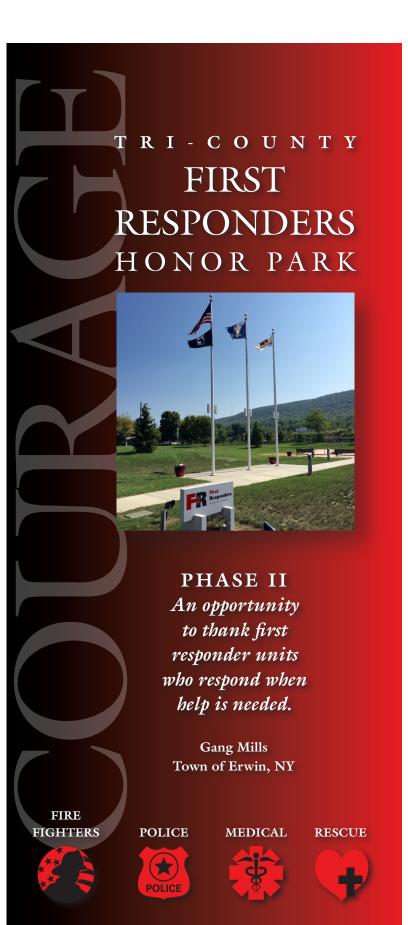

# FIRST RESPONDERS HONOR PARK

# PHASE II

Additions to the Tri-County First Responders Honor Park

These additions honor
First Responder Units, whereas
Phase I honors individual First
Responders. Features of the
expansion include green space,
sidewalks and displays.

#### LOCATION

The site is in the Town of Erwin at the corner of South Hamilton Street and Forest Drive in Gang Mills. It is conveniently located off Exit 11 of Interstate I-99.