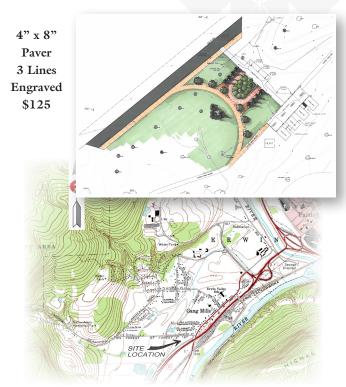

#### **SPONSORS**

The Crystal City Parks Foundation is the Primary Sponsor. Other Sponsors are contractors and suppliers who have donated materials, supplies or services-in-kind. All Sponsors who donate \$500 or more will be entitled to an 8 x 8 engraved paver. Major Sponsors are those persons/organizations who donate \$2,500 or more. They will be recognized with an 8 x 16 engraved granite paver. Individuals who donate \$125 are entitled to a 4 x 8 engraved brick. 8 x 8 pavers in honor of first responder units are available for \$300.

# Commemorative Engraved Pavers FIRST RESPONDERS HONOR PARK

| Donors Name:                                                                                                                                                                                                                                                  |
|---------------------------------------------------------------------------------------------------------------------------------------------------------------------------------------------------------------------------------------------------------------|
| Address:                                                                                                                                                                                                                                                      |
| E-mail:                                                                                                                                                                                                                                                       |
| Felephone:                                                                                                                                                                                                                                                    |
|                                                                                                                                                                                                                                                               |
| Signature of Donor:                                                                                                                                                                                                                                           |
|                                                                                                                                                                                                                                                               |
| 4" x 8" Paver, 3 Lines Engraved - \$125                                                                                                                                                                                                                       |
| Check Honor Bed for Placement of Brick                                                                                                                                                                                                                        |
| Fire Fighter Medical                                                                                                                                                                                                                                          |
| Police Rescue                                                                                                                                                                                                                                                 |
| Fr. Lew Brown Memorial                                                                                                                                                                                                                                        |
| The brick paver named for a First Responder will be placed in their Honor Bed. Aprons surrounding Honor Beds contains supporters' and sponsor's pavers.  When lettering, use all caps, military abbreviations, no punctuation and spaces count as characters. |
| Line 1                                                                                                                                                                                                                                                        |
|                                                                                                                                                                                                                                                               |
|                                                                                                                                                                                                                                                               |
|                                                                                                                                                                                                                                                               |
| Line 3                                                                                                                                                                                                                                                        |
| Your order constitutes a tax-deductible contribution and is not a purchase of materials or space.                                                                                                                                                             |
| To order by U.S. Mail:                                                                                                                                                                                                                                        |
| Make checks payable to: Crystal City Parks Foundation. In memo line on check write FRHP.                                                                                                                                                                      |
| Please fill in the application and send with payment to:                                                                                                                                                                                                      |