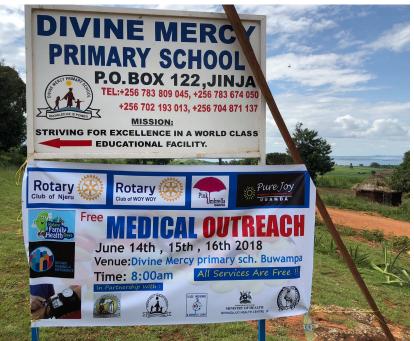

Medical Outreach 2018 BUWAMPA



#### **BUWAMPA MEDICAL OUTREACH 2018 STATS**

#### **Summary**

| No | Department                  | Total |  |  |  |
|----|-----------------------------|-------|--|--|--|
| 1  | Family planning             | 487   |  |  |  |
| 2  | Laboratory                  | 612   |  |  |  |
| 3  | Ultrasound                  | 98    |  |  |  |
| 4  | Obstetrics/ Gynecology      | 538   |  |  |  |
| 5  | Dental                      | 308   |  |  |  |
| 6  | Ear, Nose and throat        | 35    |  |  |  |
| 7  | Optometry/Ophthalmology 147 |       |  |  |  |
| 8  | Out-patients children 813   |       |  |  |  |
| 9  | Out-patients adults 958     |       |  |  |  |
| 10 | Referrals                   | 6     |  |  |  |
|    | Total patients 4,002        |       |  |  |  |



### Family Planning 372 Female/ 115 Male

| No. | Type of family planning   | Number                | Comments                          |
|-----|---------------------------|-----------------------|-----------------------------------|
| 1   | IUDs                      | 102                   | All females                       |
| 2   | Implants                  | 82                    | Implanon 3yrs/ Jadelle 5yrs all F |
| 3   | Cervical cancer screening | 152                   | All females, all negative         |
| 4   | Depo-proveral             | 33                    | Injectable for 3mths. All F       |
| 5   | Implants removals         | 3                     | Requested to remove. All F        |
| 6   | 5760 Condoms distributed  | 115 clients ea rec 50 | All men