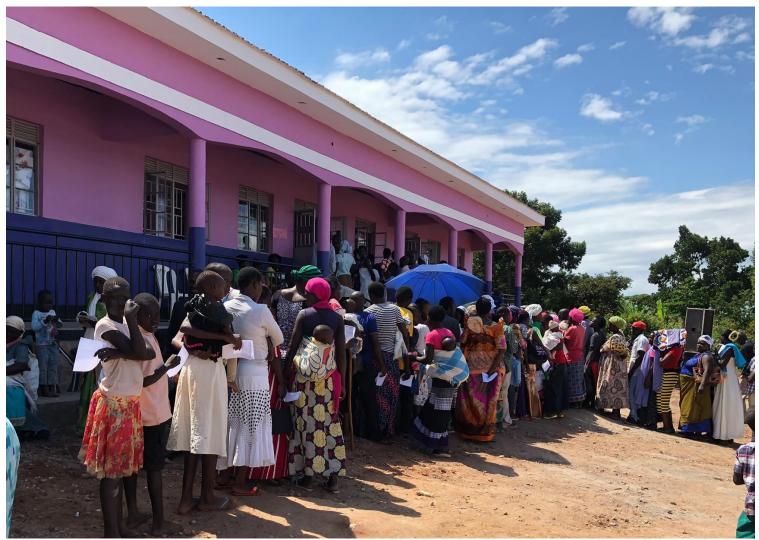

# Medical Outreach 2018 BUWAMPA



#### **BUWAMPA MEDICAL OUTREACH 2018 STATS**

#### **Summary**

| No | Department                  | Total |  |  |  |
|----|-----------------------------|-------|--|--|--|
| 1  | Family planning             | 487   |  |  |  |
| 2  | Laboratory                  | 612   |  |  |  |
| 3  | Ultrasound                  | 98    |  |  |  |
| 4  | Obstetrics/ Gynecology      | 538   |  |  |  |
| 5  | Dental                      | 308   |  |  |  |
| 6  | Ear, Nose and throat        | 35    |  |  |  |
| 7  | Optometry/Ophthalmology 147 |       |  |  |  |
| 8  | Out-patients children 813   |       |  |  |  |
| 9  | Out-patients adults 958     |       |  |  |  |
| 10 | Referrals                   | 6     |  |  |  |
|    | Total patients 4,002        |       |  |  |