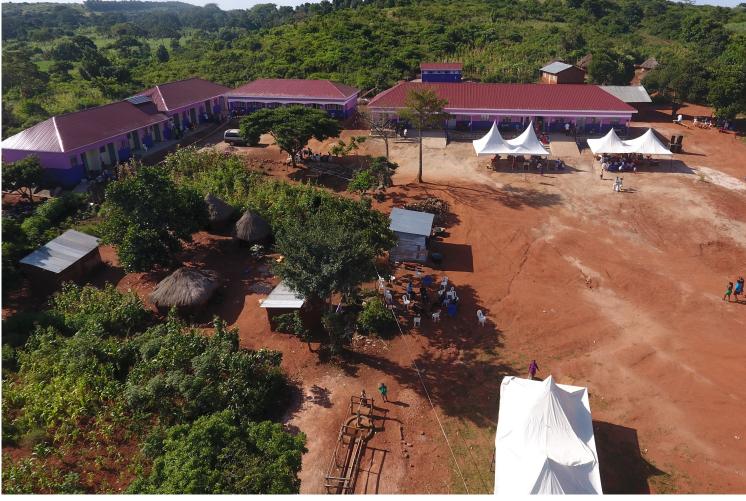

# Medical Outreach 2018 BUWAMPA



#### **BUWAMPA MEDICAL OUTREACH 2018 STATS**

#### **Summary**

| No | Department                  | Total |  |  |  |
|----|-----------------------------|-------|--|--|--|
| 1  | Family planning             | 487   |  |  |  |
| 2  | Laboratory                  | 612   |  |  |  |
| 3  | Ultrasound                  | 98    |  |  |  |
| 4  | Obstetrics/ Gynecology      | 538   |  |  |  |
| 5  | Dental                      | 308   |  |  |  |
| 6  | Ear, Nose and throat        | 35    |  |  |  |
| 7  | Optometry/Ophthalmology 147 |       |  |  |  |
| 8  | Out-patients children 813   |       |  |  |  |
| 9  | Out-patients adults 958     |       |  |  |  |
| 10 | Referrals                   | 6     |  |  |  |
|    | Total patients 4,002        |       |  |  |  |



### Family Planning 372 Femal